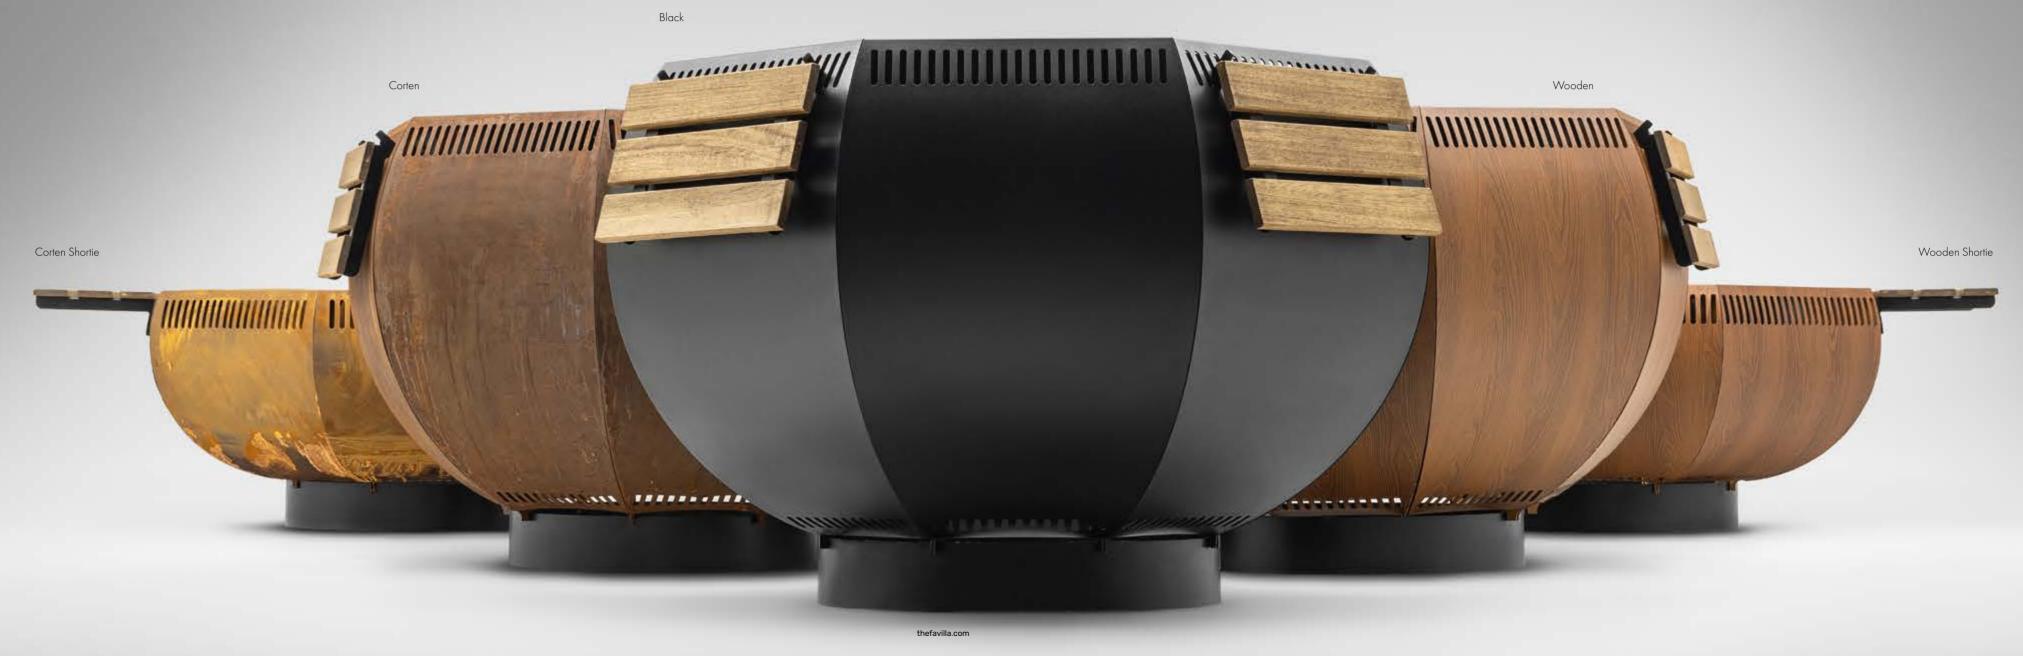

### SERIES

The Wox fire pit, when shared with your loved ones around the same fire, not only warms your bodies but also nurtures your souls. As you cook meals sitting around Wox, it doesn't just offer delicious flavours but also brings hearts closer together. It enables you to appreciate the value of time spent together.

#### **CORTEN** You will enjoy discovering the harmony between the processed metal

representing human and the oxidation representing nature with the unique Wox Corten model in your garden.

thefavilla.com

BLACK You will enjoy discovering the elegance of luxury with Wox Black model

in your outdoor space. It will fascinate your guests with its magnificence.

Painted in a natural wooden hue, Wox will appear in your garden as if it

has emerged as a gift from mother nature herself!

## Corten Big

Your loved ones will join you at every corner of Wox, engaging in delightful conversations and actively participating in the preparation of delicious meals. Wox is a masterpiece reflecting the abundance and diversity of nature with its eight corners.

### BIG -----

**SHORTIE** `350*`* 

Corten

Place and remove side tables in one move, or even fold them.

Wooden

Black

Shortie

Big