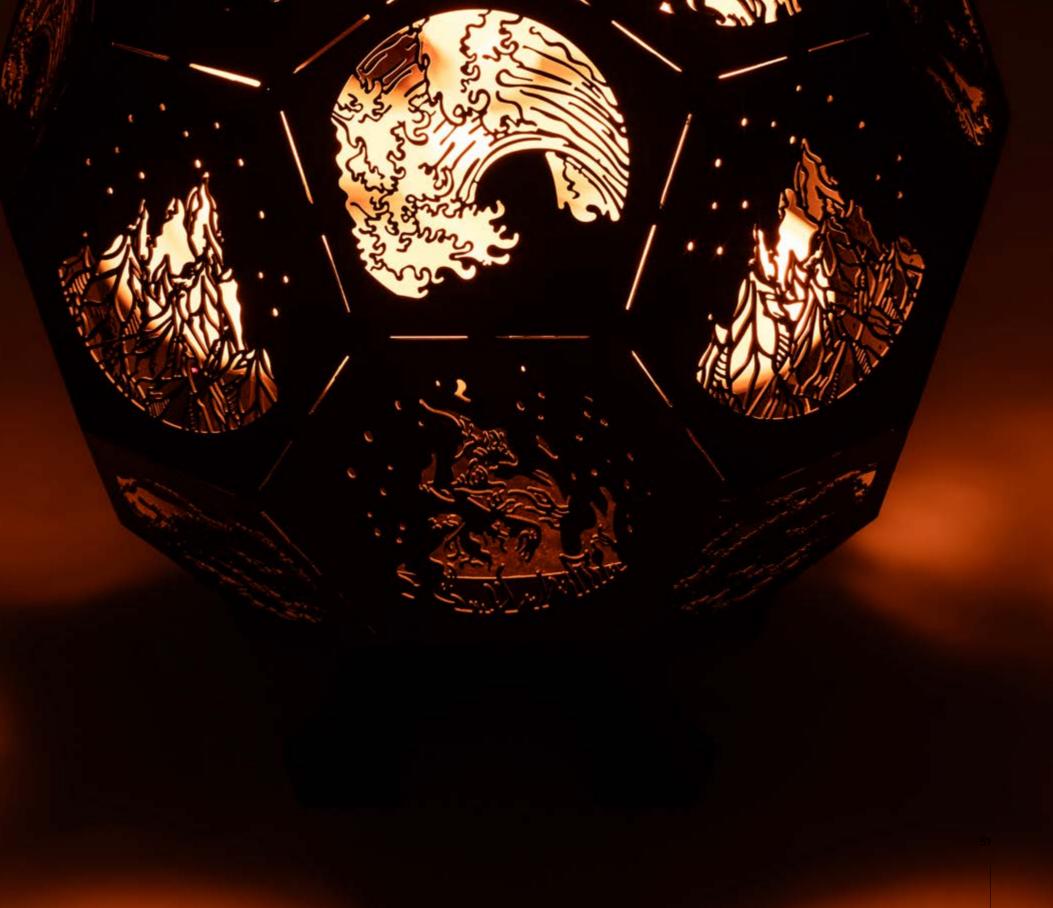

Luna fire pit invites you to trace the deep rituals that humanity has experienced throughout the history. When you sit by the light of the fire and observe the dance of sparks with your loved ones, you will return to that mystical bond the ancient people felt during the ceramonials they performed around the fire.

## CORTEN

1000

Luna is a fire pit designed for both aesthetic appeal and warmth. Its elegant spherical form and intricately crafted details through laser cutting techniques make Luna more than just a garden decoration; it creates a space where you can enjoy delightful moments with your loved ones.

## BLACK

When placed in your garden, Luna not only provides heat but also envelops you in a warm atmosphere surrounded by the mystique of fire, offering you the opportunity to gather unforgettable memories.

thefavilla.com

thefavilla.com

Luna is built for stability and safety, standing firm and every detail prevents tipping or scattering ash. Elevate your outdoor space with a blend of sophistication and innovation where style meets safety.