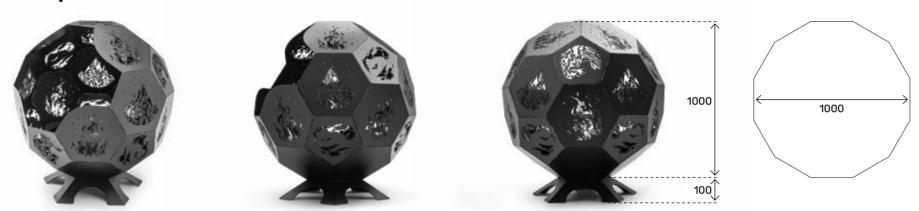

## Technical Specifications

#### Best apparatus for cooking meat, chicken, fish and vegetables.

Precision Grilling with Specialized Design:

Crafted for precision, Hexa's cooking chamber Hexa's cooking area is meticulously crafted to is made from a special metal sheet, designed be compatible with various foods, offering verspecifically for the perfect grilling of meat. The satility. Favilla ensures the same high safety flame chamber is ingeniously designed to be standards for Hexa as for all its products, covinaccessible to children, prioritizing safety.

#### Safety and Convenience in Every Detail:

ering aspects such as fire prevention, tipping, poisoning, and more. The product also features a convenient wood shelf for storing necessary materials, adding to the overall user-friendly design.