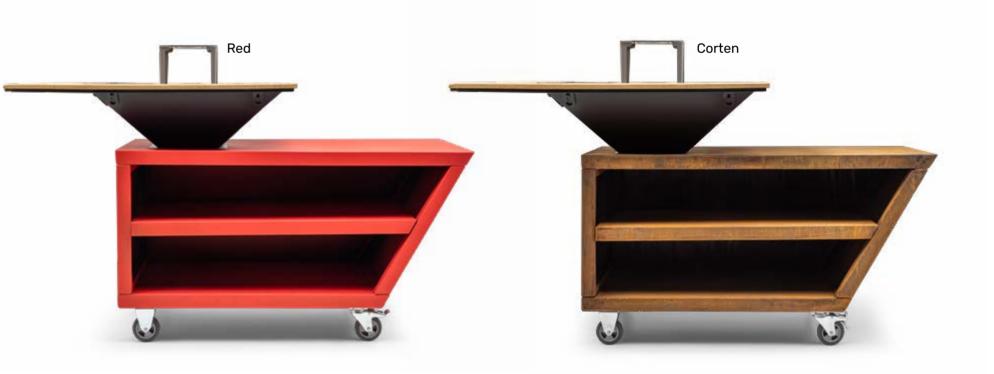

### Crafted for Controlled Ignition:

Firesheet is meticulously designed to catch fire with a special workmanship, providing a controlled and mesmerizing flame experience.

thefavilla.com

Titan is not merely an outdoor kitchen; it's a canvas for culinary creativity and shared passions on the meticulously designed grilling chamber and working space. Titan is more than a cooking space, it transforms your experience into a sanctuary of flavors, where recipes are exchanged, laughter resonates, and every dish prepared becomes a tale of gastronomic artistry. Embrace the Titan experience, where the fusion of nature's serenity and culinary excellence elevates your outdoor gatherings into unforgettable feasts for the senses.

# RED

Its innovative design includes a flame chamber optimized for efficient fire cooking, ensuring a long-lasting, suffocation-free flame that guarantees the juiciest results.

Safety and durability are at the core of Titan's design. It is engineered to stay stable, with a secure base that prevents tipping over, allowing you to cook safely and prepare healthy meals with confidence.

thefavilla.com

thefavilla.com

Titan is designed to redefine your outdoor cooking experience.

thefavilla.com

Manoeuvrability is key, and Titan excels in this aspect. Its innovative design allows it to move seamlessly in all directions, granting you the flexibility to find the perfect grilling spot in your outdoor space.

A wide surface on Titan provides a stylish and functional space for holding and serving your culinary creations. Additionally, the shelf at the bottom provides convenient space for you to store materials.