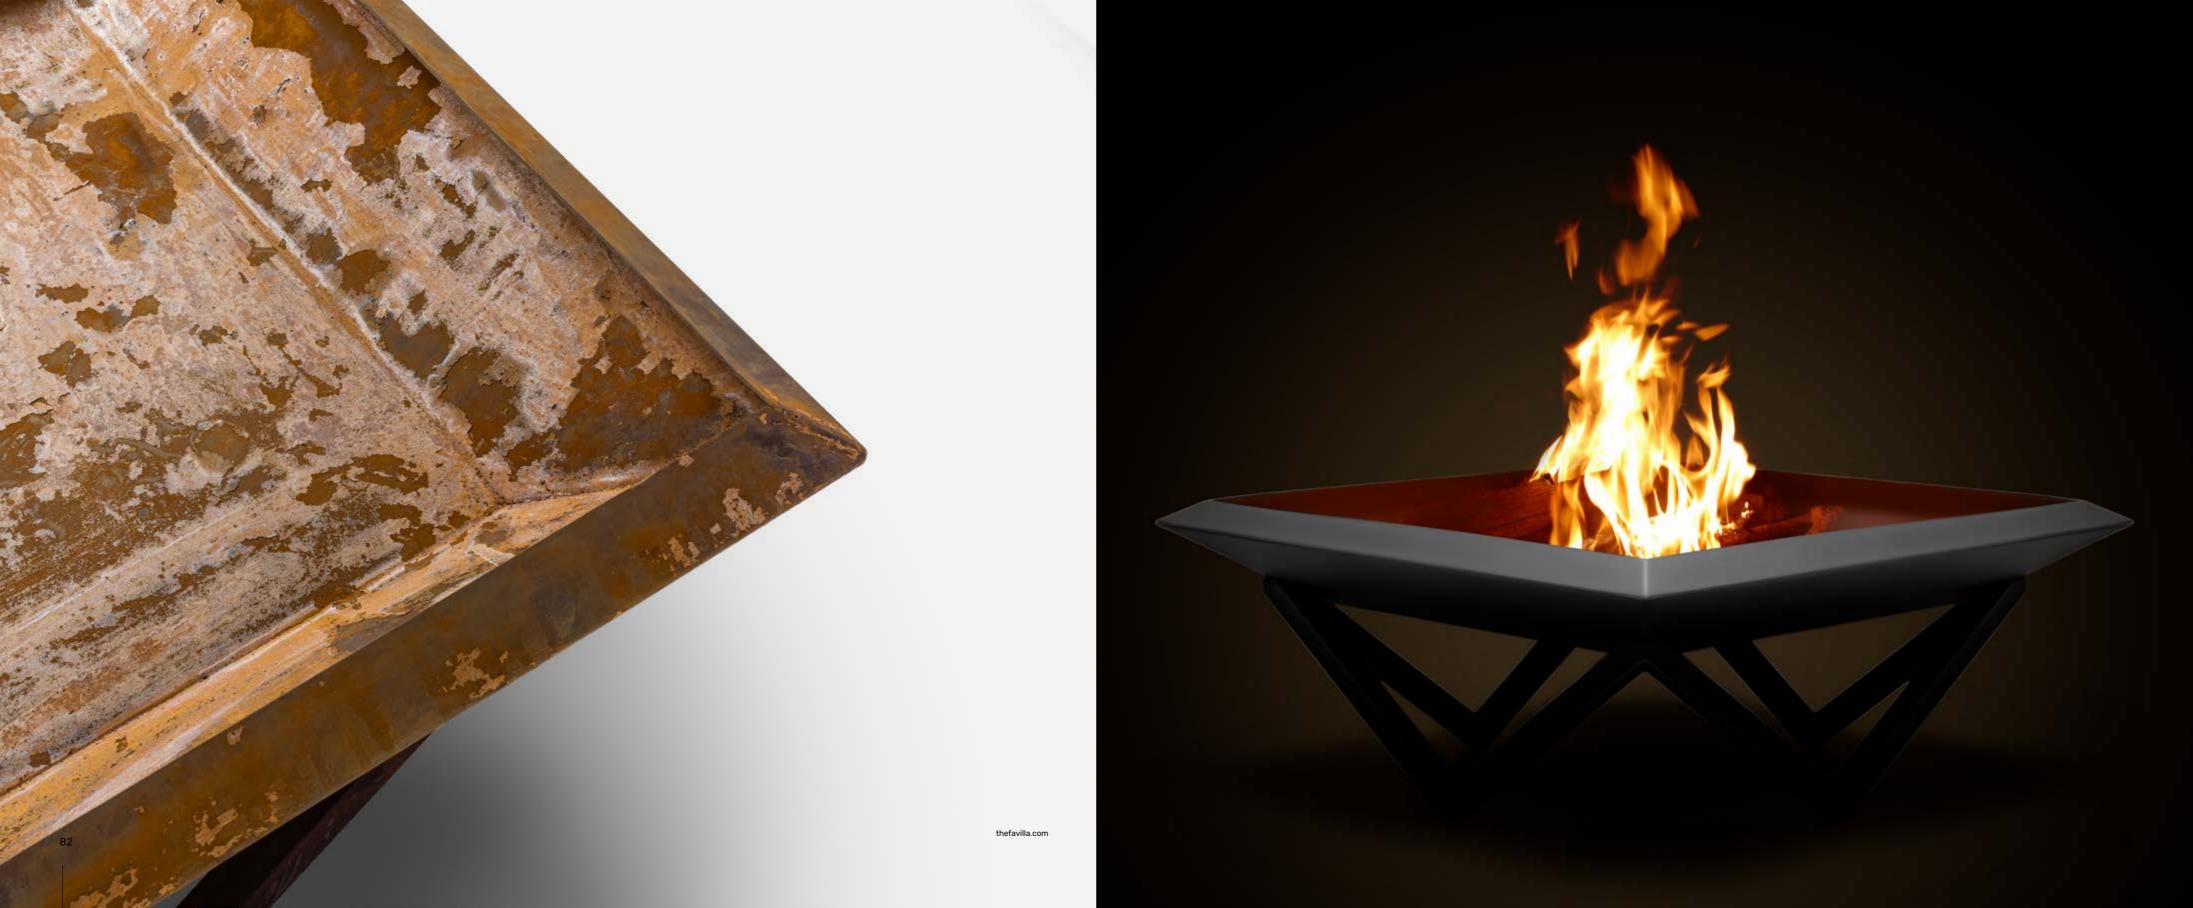

Luna fire pit invites you to trace the deep rituals that humanity has experienced throughout the history. When you sit by the light of the fire and observe the dance of sparks with your loved ones, you will return to that mystical bond the ancient people felt during the ceramonials they performed around the fire.

## CORTEN

1000

Luna is a fire pit designed for both aesthetic appeal and warmth. Its elegant spherical form and intricately crafted details through laser cutting techniques make Luna more than just a garden decoration; it creates a space where you can enjoy delightful moments with your loved ones.

## BLACK

When placed in your garden, Luna not only provides heat but also envelops you in a warm atmosphere surrounded by the mystique of fire, offering you the opportunity to gather unforgettable memories.

thefavilla.com

thefavilla.com

Luna is built for stability and safety, standing firm and every detail prevents tipping or scattering ash. Elevate your outdoor space with a blend of sophistication and innovation where style meets safety.