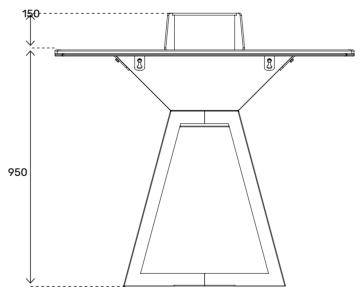

different than a decoration in your outdoor space. Enjoy four pleasures by four corners with Hera.









## Technical Specifications









Meat, chicken, fish and vegetables will be cooked deliciously on it.

pertly grilling meat, chicken, fish, and vege- ber strategically designed to be out of reach tables. Its flame chamber features a specially for children. The cooking area is meticulouscrafted for proper fire for cooking, while the ly crafted to be compatible with a variety of cooking area, made from a special metal sheet, foods, offering a seamless and secure cooking ensures an optimal grilling experience.

Culinary Excellence Redefined:Safety-First Design and Thoughtful Features:Hera is your gateway to culinary mastery, ex-Hera prioritizes safety with a flame chamenvironment.



Manage your space with removable side tables.





## ΗΕΧΑ

Choose Hexa to organize the garden party of your dreams, explore the enchantment of nature with your loved ones, and create unforgettable memories in the warm ambiance of Hexa. With its high cooking capacity, you can easily prepare delicious meals for large groups. Step into an experience accompanied by nature's unique geometry!





thefavilla.com





### Create an unforgettable party atmosphere in your garden with Hexa!



Store the woods on the bottom shelf.



## Technical Specifications



#### Best apparatus for cooking meat, chicken, fish and vegetables.

Precision Grilling with Specialized Design:

Crafted for precision, Hexa's cooking chamber Hexa's cooking area is meticulously crafted to is made from a special metal s