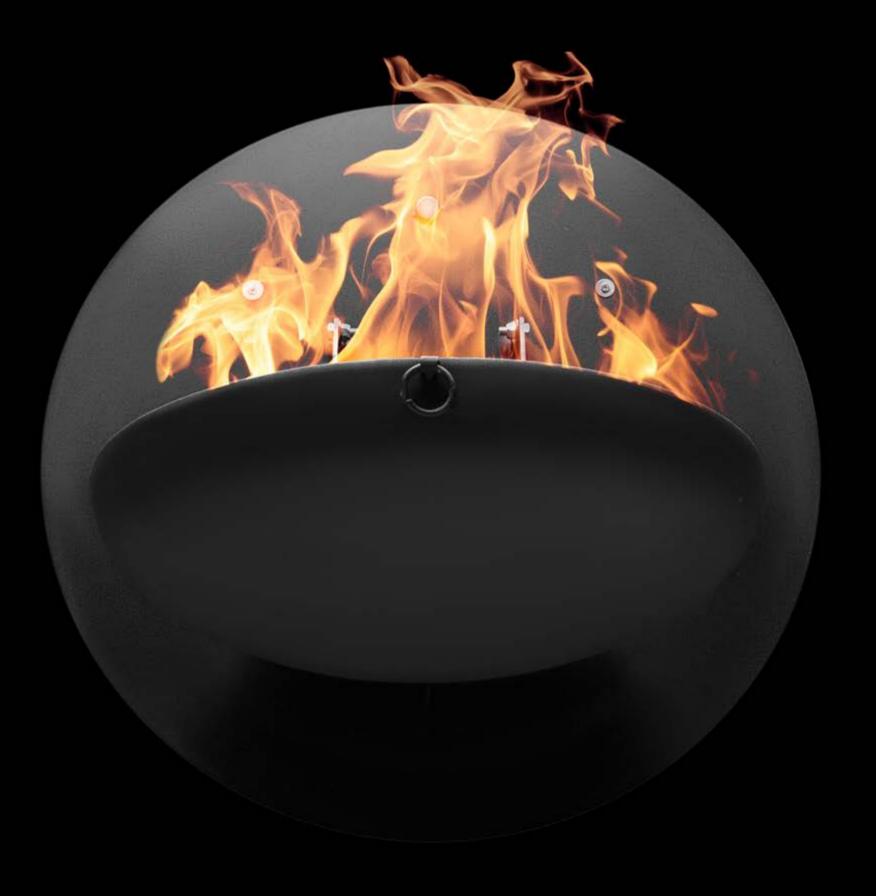

# DEMOX

Demox is a perfect blend of functionality and modern design for your culinary adventures! This sleek and space-saving grill is designed to be mounted on any wall, transforming your outdoor space into a stylish grilling haven.

Demox is a versatile addition to your backyard.

Save space aesthetically!

### Collapsible and Self-Contained:

Demox features a collapsible design, ensuring The first part of the product can be effortlesseasy storage and versatility in usage. All parts ly wall-mounted with the special apparatus, neatly store within itself, maximizing conveni- providing an adaptablity and space-saving ence and minimizing space requirements.

### Adjustable Cooking Levels:

With a special apparatus that moves internally, Demox allows for precise adjustment of the cooking material at different levels, ensuring optimal cooking flexibility.

### Wall-Mountable Convenience:

solution.

600