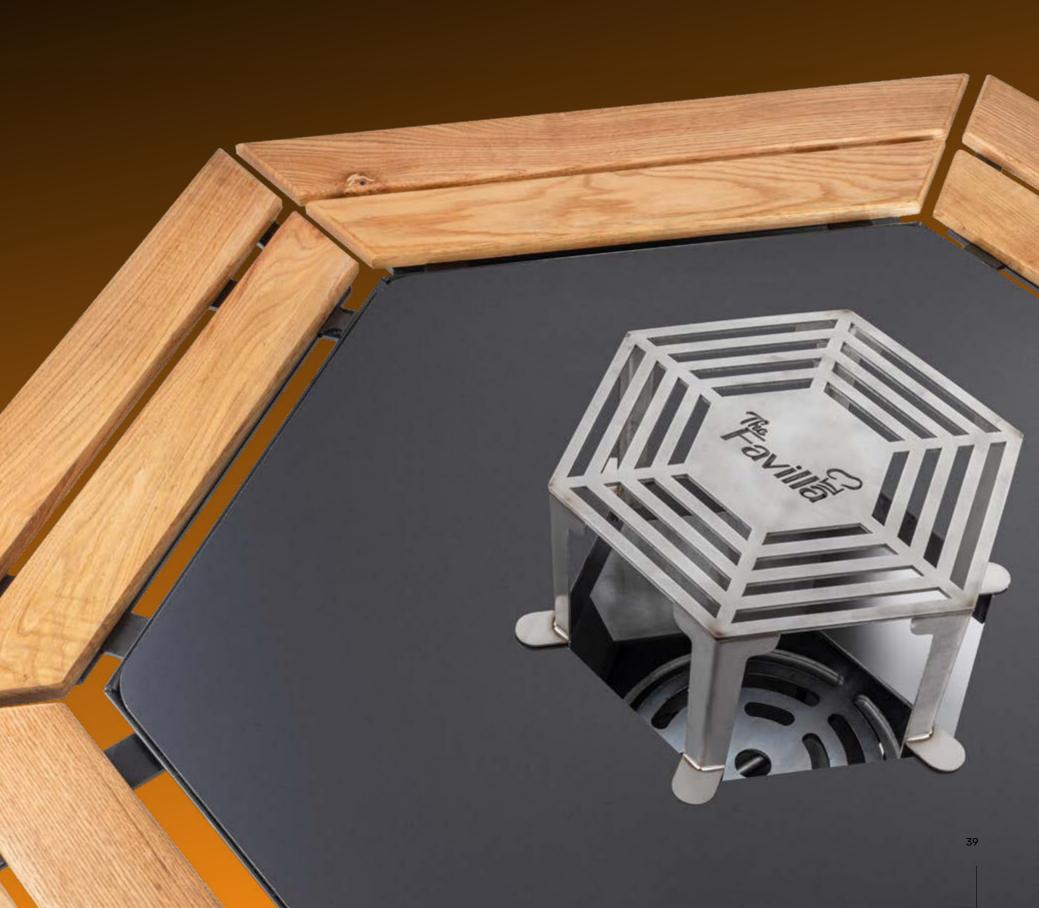

## ΗΕΧΑ

Choose Hexa to organize the garden party of your dreams, explore the enchantment of nature with your loved ones, and create unforgettable memories in the warm ambiance of Hexa. With its high cooking capacity, you can easily prepare delicious meals for large groups. Step into an experience accompanied by nature's unique geometry!

#### Best apparatus for cooking meat, chicken, fish and vegetables.

Precision Grilling with Specialized Design:

Crafted for precision, Hexa's cooking chamber Hexa's cooking area is meticulously crafted to is made from a special metal sheet, designed be compatible with various foods, offering verspecifically for the perfect grilling of meat. The satility. Favilla ensures the same high safety flame chamber is ingeniously designed to be standards for Hexa as for all its products, covinaccessible to children, prioritizing safety.

#### Safety and Convenience in Every Detail:

ering aspects such as fire prevention, tipping, poisoning, and more. The product also features a convenient wood shelf for storing necessary materials, adding to the overall user-friendly design.