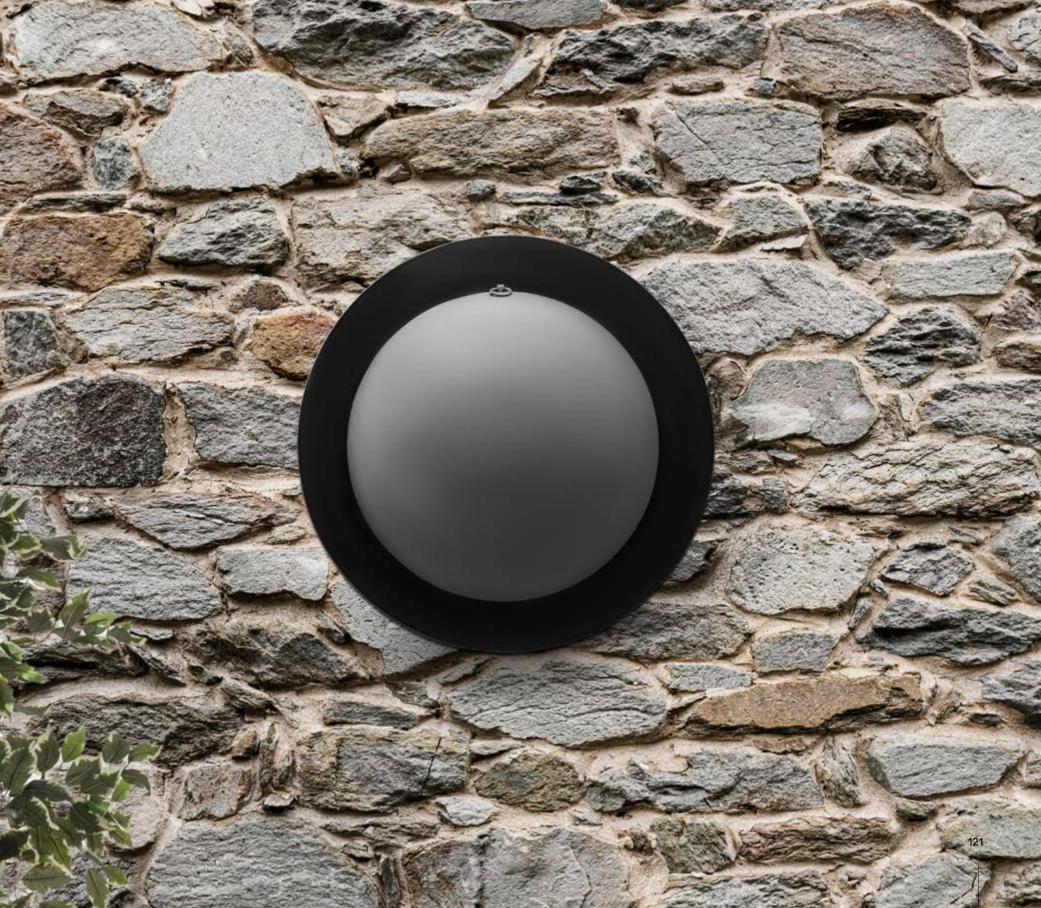

# DEMOX

Demox is a perfect blend of functionality and modern design for your culinary adventures! This sleek and space-saving grill is designed to be mounted on any wall, transforming your outdoor space into a stylish grilling haven.

Demox is a versatile addition to your backyard.

Save space aesthetically!

### Collapsible and Self-Contained:

Demox features a collapsible design, ensuring The first part of the product can be effortlesseasy storage and versatility in usage. All parts ly wall-mounted with the special apparatus, neatly store within itself, maximizing conveni- providing an adaptablity and space-saving ence and minimizing space requirements.

### Adjustable Cooking Levels:

With a special apparatus that moves internally, Demox allows for precise adjustment of the cooking material at different levels, ensuring optimal cooking flexibility.

### Wall-Mountable Convenience:

solution.

600