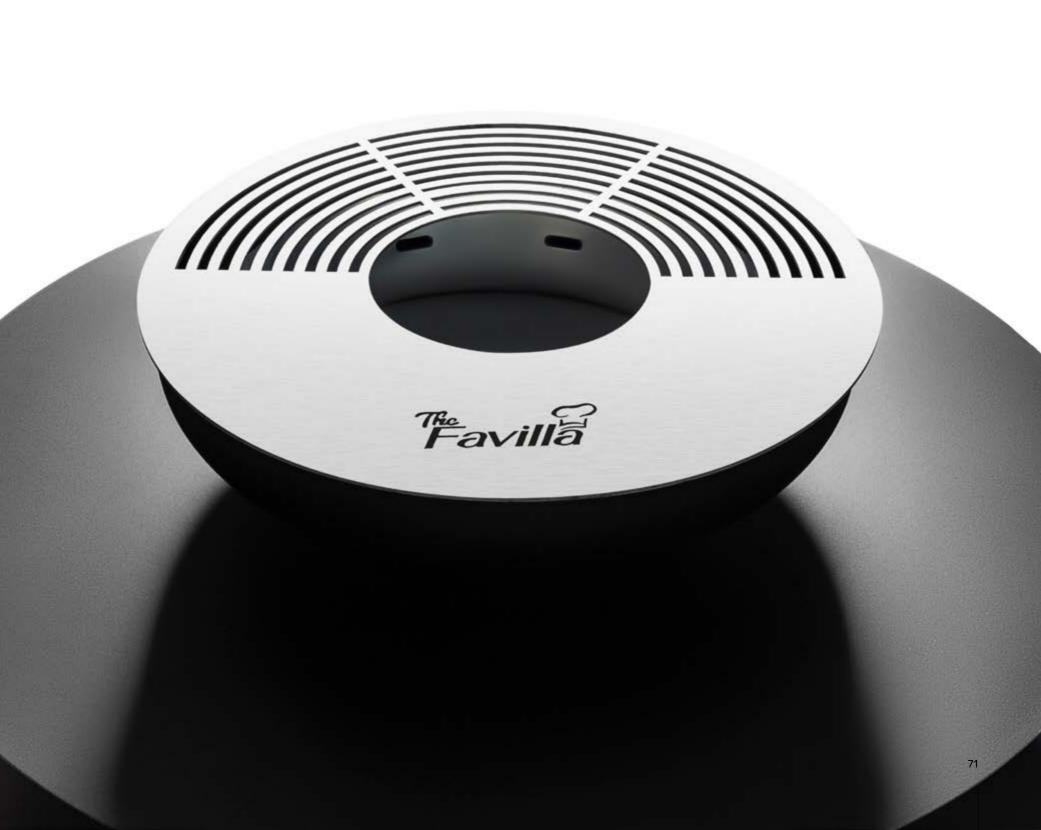

# **HERA<sup>&</sup>HEXA**

Hexa & Hera are wonders that reflects the perfect geometry and endless energy of nature. By cooking in your outdoor space with Hexa or Hera, you will fully internalize the serenity and energy of nature that surrounds you! The angled design of these models provides a perfect platform to have pleasant conversations with your loved ones and enjoy delicious meals. The elegant lines of Hexa & Hera turn the cooking process into a work of art, offering not only delicious food but also an aesthetic pleasure.

## HERA

Achieve geometric symmetry in your outdoor space with Hera's quadrangular shape. It is not only a cooking tool, but also its aesthetic design will be no different than a decoration in your outdoor space. Enjoy four pleasures by four corners with Hera.