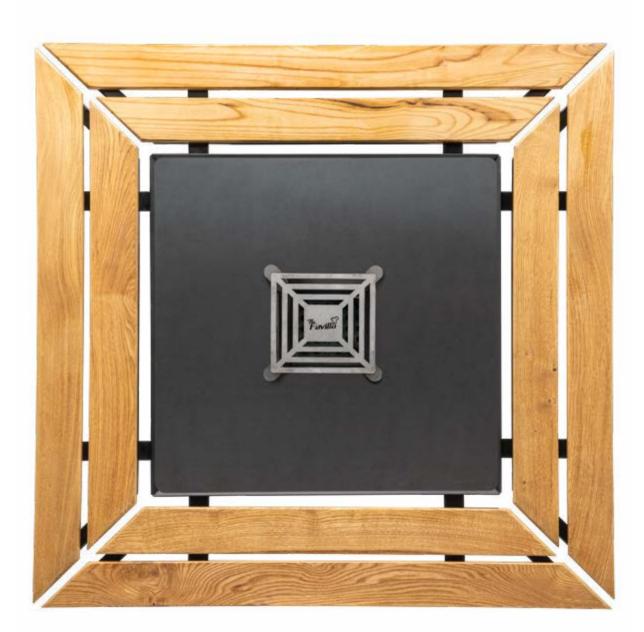

# **HERA<sup>&</sup>HEXA**

Hexa & Hera are wonders that reflects the perfect geometry and endless energy of nature. By cooking in your outdoor space with Hexa or Hera, you will fully internalize the serenity and energy of nature that surrounds you! The angled design of these models provides a perfect platform to have pleasant conversations with your loved ones and enjoy delicious meals. The elegant lines of Hexa & Hera turn the cooking process into a work of art, offering not only delicious food but also an aesthetic pleasure.

## ΗΕΧΑ

Choose Hexa to organize the garden party of your dreams, explore the enchantment of nature with your loved ones, and create unforgettable memories in the warm ambiance of Hexa. With its high cooking capacity, you can easily prepare delicious meals for large groups. Step into an experience accompanied by nature's unique geometry!

### Create an unforgettable party atmosphere in your garden with Hexa!

Store the woods on the bottom shelf.