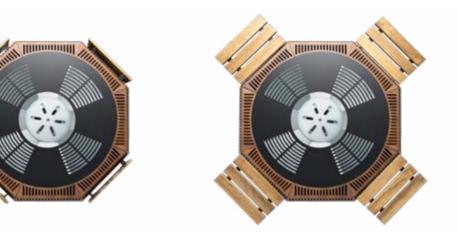

### SERIES

The Wox fire pit, when shared with your loved ones around the same fire, not only warms your bodies but also nurtures your souls. As you cook meals sitting around Wox, it doesn't just offer delicious flavours but also brings hearts closer together. It enables you to appreciate the value of time spent together.

## Corten Big

Your loved ones will join you at every corner of Wox, engaging in delightful conversations and actively participating in the preparation of delicious meals. Wox is a masterpiece reflecting the abundance and diversity of nature with its eight corners.

#### Versatile Customization:

Tailor your experience with the optional Wox side table attachment, facilitating up to 8-person seating. The wooden components, crafted from special tropical trees, add a touch of elegance and long-lasting durability.

### BIG -----

**SHORTIE** `350*`* 

Corten

Place and remove side tables in one move, or even fold them.

Wooden

Black

Shortie

Big