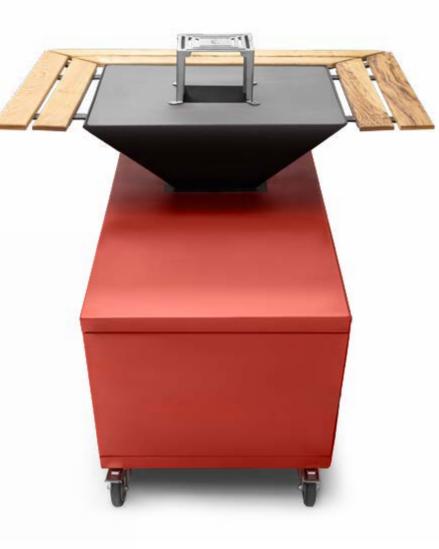

### SERIES

The Wox fire pit, when shared with your loved ones around the same fire, not only warms your bodies but also nurtures your souls. As you cook meals sitting around Wox, it doesn't just offer delicious flavours but also brings hearts closer together. It enables you to appreciate the value of time spent together.

#### **CORTEN** You will enjoy discovering the harmony between the processed metal

representing human and the oxidation representing nature with the unique Wox Corten model in your garden.

thefavilla.com

BLACK You will enjoy discovering the elegance of luxury with Wox Black model

in your outdoor space. It will fascinate your guests with its magnificence.

Painted in a natural wooden hue, Wox will appear in your garden as if it

## Corten Big

Your loved ones will join you at every corner of Wox, engaging in delightful conversations and actively participating in the preparation of delicious meals. Wox is a masterpiece reflecting the abundance and diversity of nature with its eight corners.