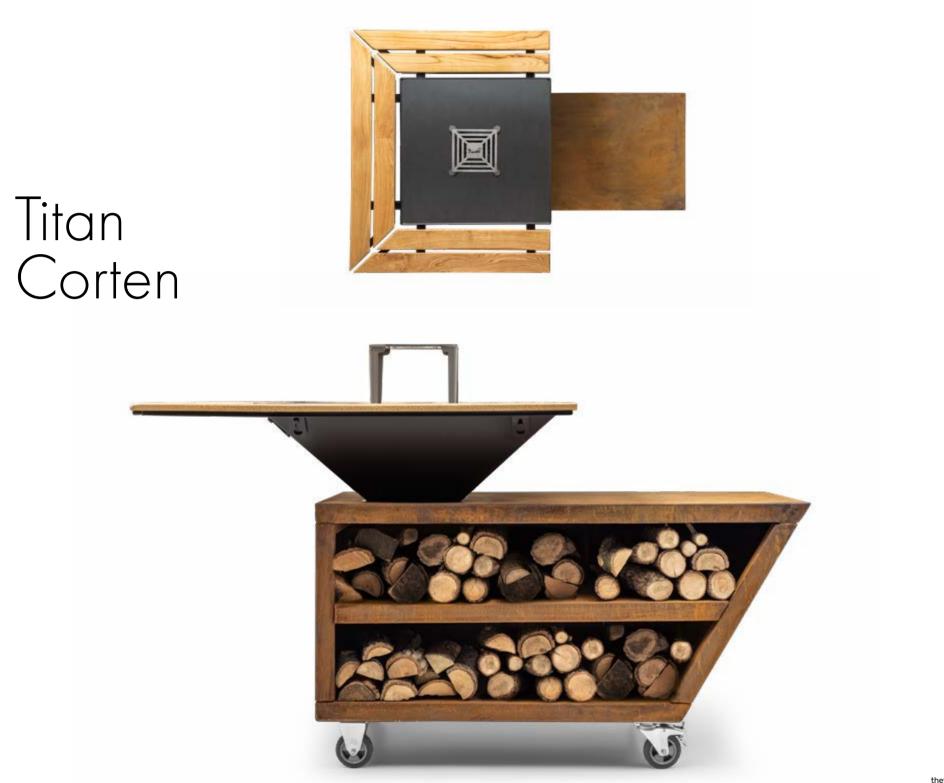

### Crafted for Controlled Ignition:

Firesheet is meticulously designed to catch fire with a special workmanship, providing a controlled and mesmerizing flame experience.

thefavilla.com

Titan is not merely an outdoor kitchen; it's a canvas for culinary creativity and shared passions on the meticulously designed grilling chamber and working space. Titan is more than a cooking space, it transforms your experience into a sanctuary of flavors, where recipes are exchanged, laughter resonates, and every dish prepared becomes a tale of gastronomic artistry. Embrace the Titan experience, where the fusion of nature's serenity and culinary excellence elevates your outdoor gatherings into unforgettable feasts for the senses.

### Safety, Mobility, and Convenience in Design:

Ensuring complete safety, Titan is stable, tip-proof, and allows for safe flame burning and healthy cooking. With special heavy duty wheels, Titan is versatile and mobile. Additionally, it incorporates storage space at the bottom and offers super easy cleaning and maintenance for a hassle-free experience.

A heavy-duty wheel has been placed under the Titan for easier movement.