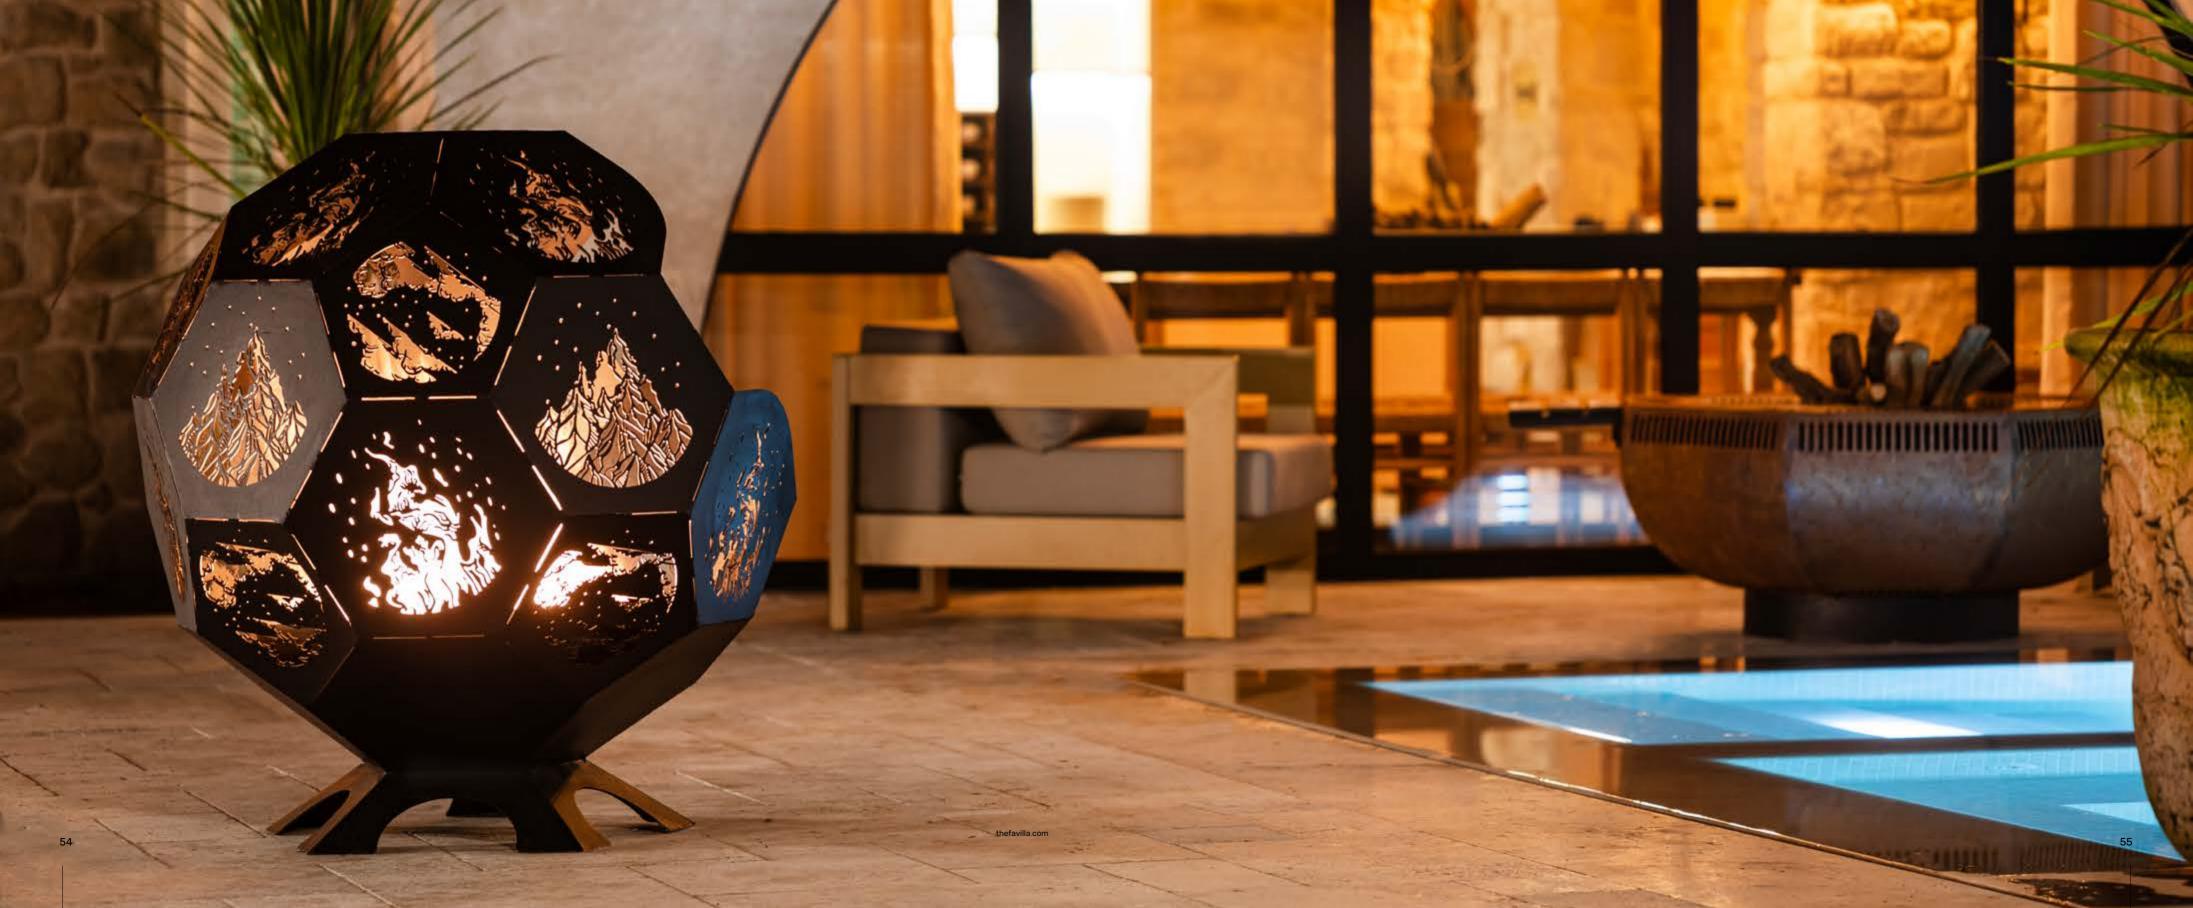

### SERIES

The Wox fire pit, when shared with your loved ones around the same fire, not only warms your bodies but also nurtures your souls. As you cook meals sitting around Wox, it doesn't just offer delicious flavours but also brings hearts closer together. It enables you to appreciate the value of time spent together.

## Corten Big

Your loved ones will join you at every corner of Wox, engaging in delightful conversations and actively participating in the preparation of delicious meals. Wox is a masterpiece reflecting the abundance and diversity of nature with its eight corners.

thefavilla.com

Wox is a masterpiece reflecting the abundance and diversity of nature with its eight corners.

10000

Meat, chicken, fish or vegetables; cook with confidence.