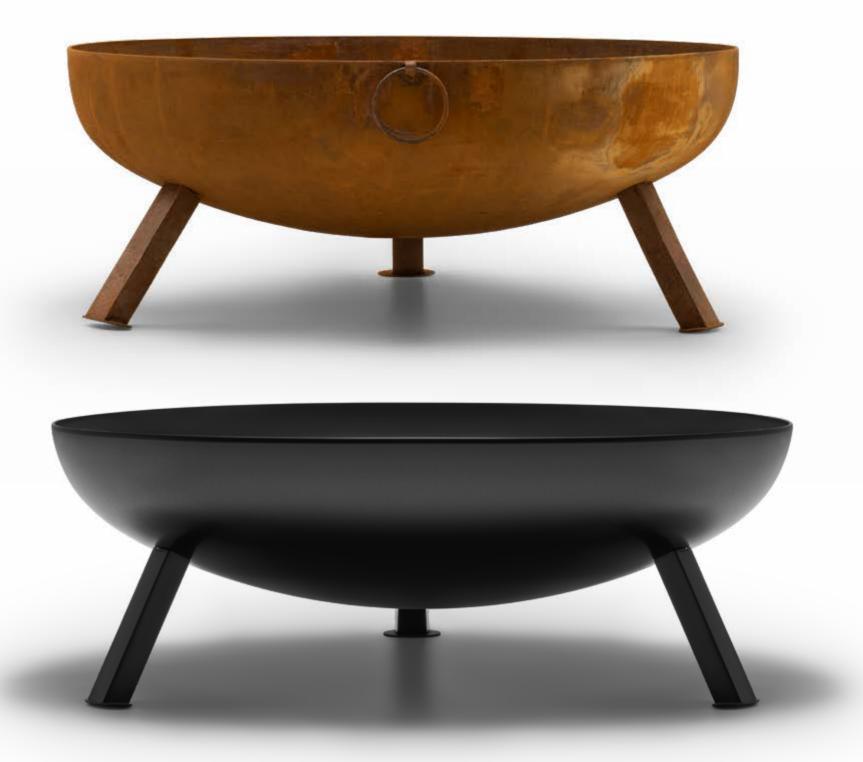

### CORTEN

Crafted from a fusion of iron, copper, and natural alloys, Corten steel embodies the dance of rust and resilience, embracing the passage of time with poetic elegance. Corten steel gracefully weaves artistry into functionality, offering a profound testament to the harmony between human creativity and the elemental forces of weathering. This living canvas, destined for outdoor marvels, sculptures, and architectural wonders, enchants with its weathered allure.

### BLACK

Black painted steel is the symbol of refined elegance in the world of contemporary design. This noble colour represents the essence of elegant modernity and luxurious glamour. It redefines the boundaries of elegance and