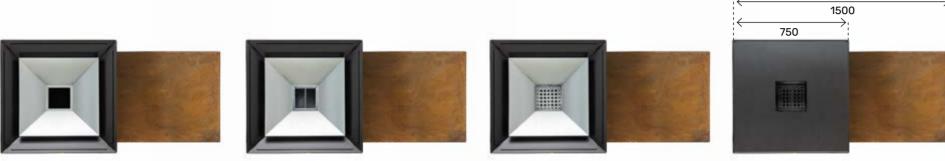

### BIG -----

**SHORTIE** `350*`* 

Corten

Place and remove side tables in one move, or even fold them.

Wooden

Black

Shortie

Big

# 1200 400