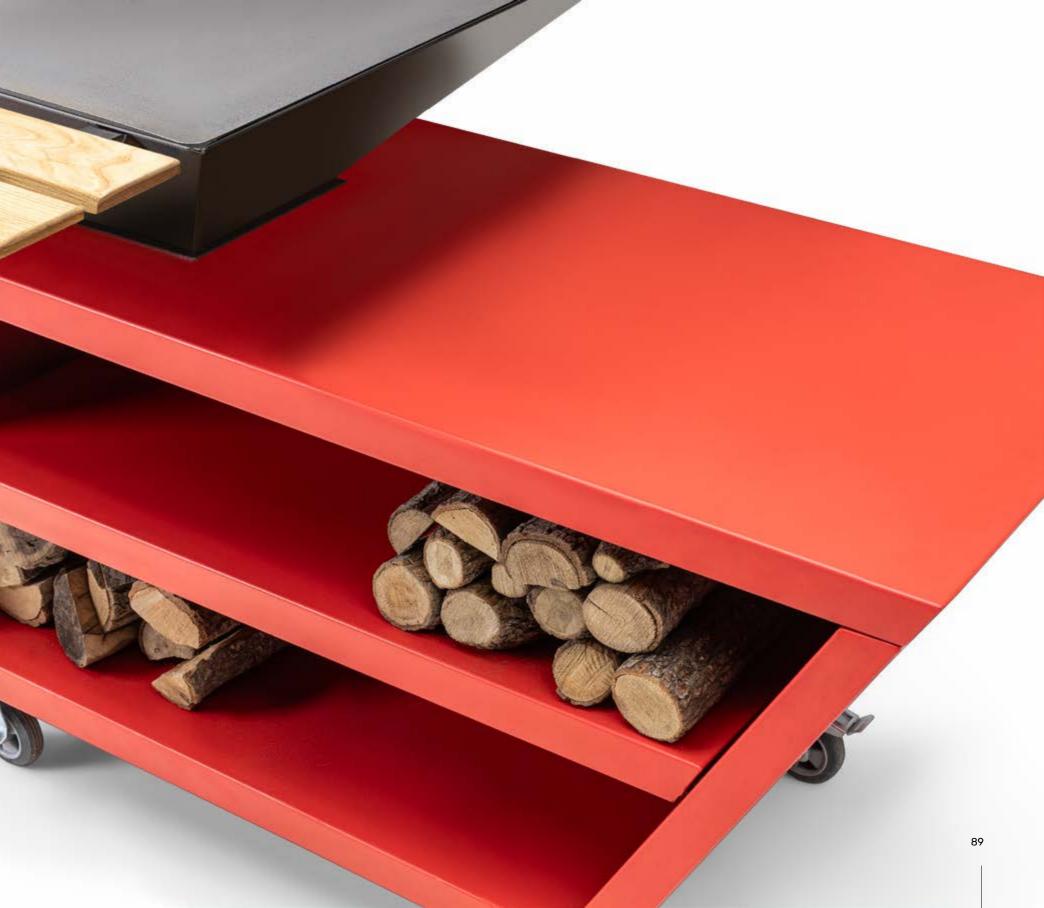

# RED

Its innovative design includes a flame chamber optimized for efficient fire cooking, ensuring a long-lasting, suffocation-free flame that guarantees the juiciest results.

Safety and durability are at the core of Titan's design. It is engineered to stay stable, with a secure base that prevents tipping over, allowing you to cook safely and prepare healthy meals with confidence.

A wide surface on Titan provides a stylish and functional space for holding and serving your culinary creations. Additionally, the shelf at the bottom provides convenient space for you to store materials.