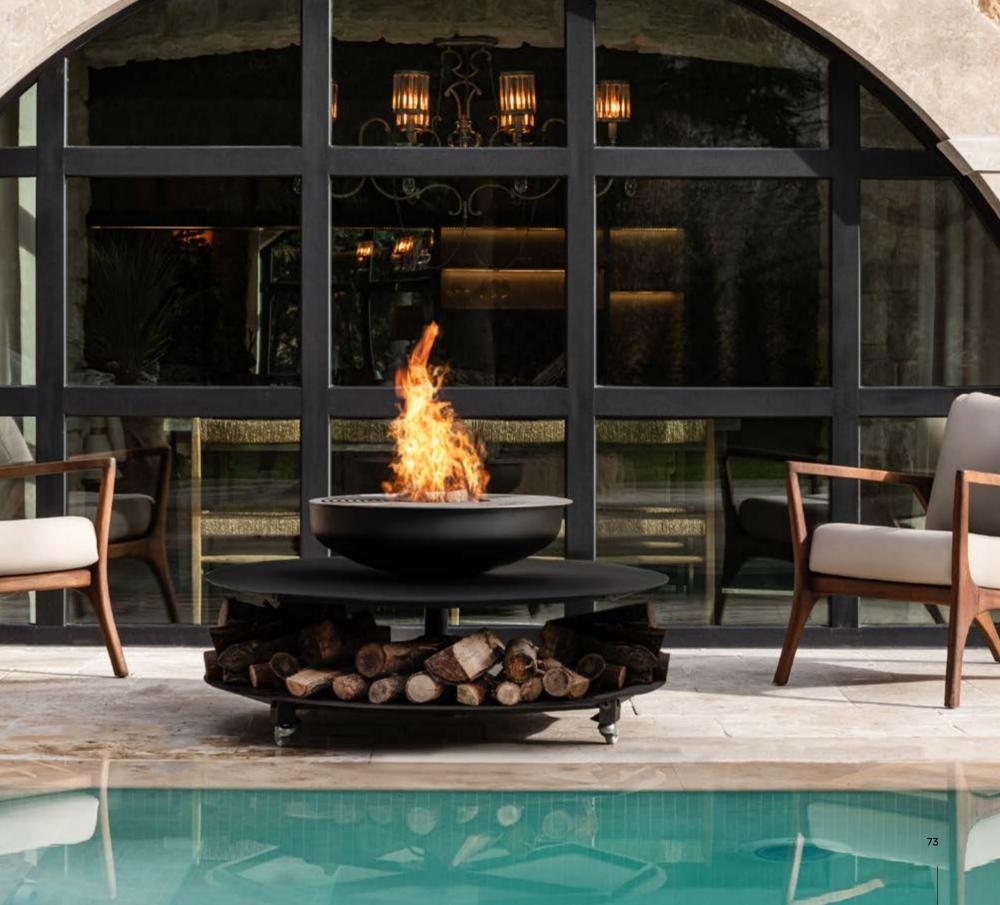

# **HERA<sup>&</sup>HEXA**

Hexa & Hera are wonders that reflects the perfect geometry and endless energy of nature. By cooking in your outdoor space with Hexa or Hera, you will fully internalize the serenity and energy of nature that surrounds you! The angled design of these models provides a perfect platform to have pleasant conversations with your loved ones and enjoy delicious meals. The elegant lines of Hexa & Hera turn the cooking process into a work of art, offering not only delicious food but also an aesthetic pleasure.

## ΗΕΧΑ

Choose Hexa to organize the garden party of your dreams, explore the enchantment of nature with your loved ones, and create unforgettable memories in the warm ambiance of Hexa. With its high cooking capacity, you can easily prepare delicious meals for large groups. Step into an experience accompanied by nature's unique geometry!

### Create an unforgettable party atmosphere in your garden with Hexa!

Store the woods on the bottom shelf.