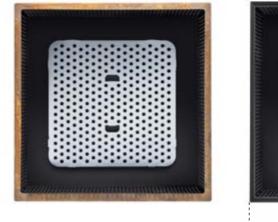

### FIREPLACE

Fireplace is a fusion of warmth and modern design, where the mesmerizing dance of flames takes center stage through the innovative touch of perforated metal screens. Crafted with a commitment to both style and safety, this fire pit transforms your outdoor space into a haven of contemporary elegance.

### Fireplace is an airflow expert with perforated side curtains.