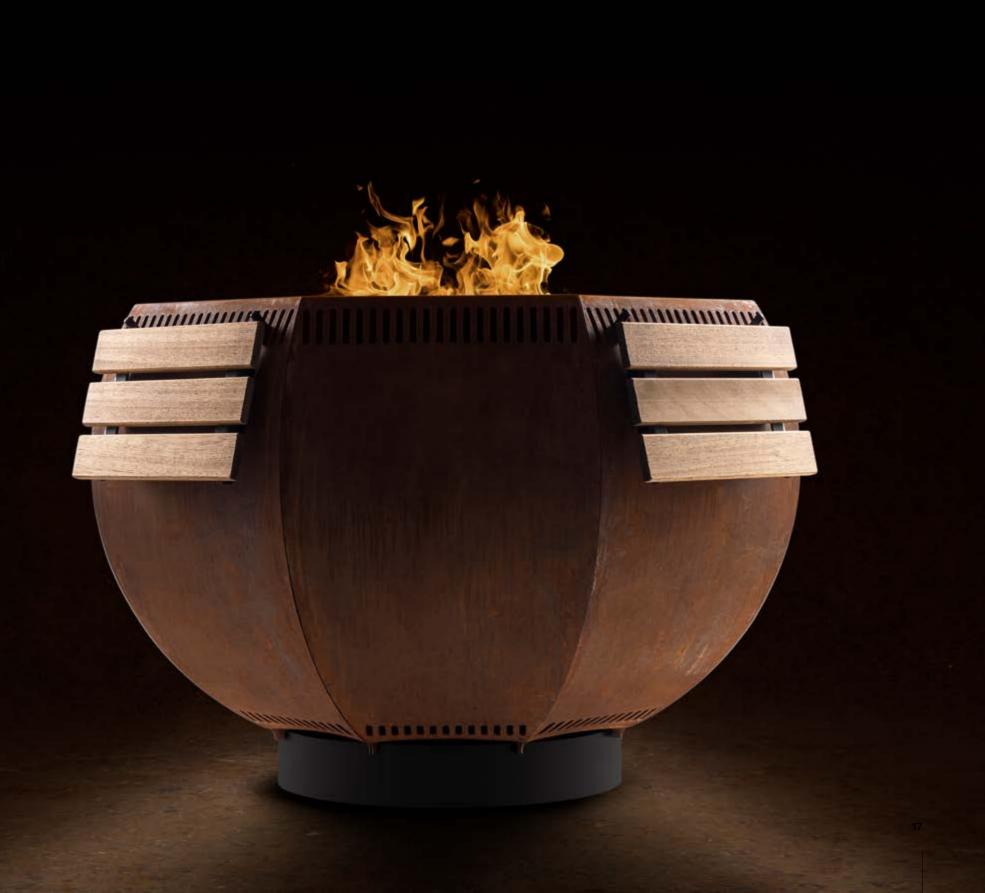

### SERIES

The Wox fire pit, when shared with your loved ones around the same fire, not only warms your bodies but also nurtures your souls. As you cook meals sitting around Wox, it doesn't just offer delicious flavours but also brings hearts closer together. It enables you to appreciate the value of time spent together.

## Corten Big

Your loved ones will join you at every corner of Wox, engaging in delightful conversations and actively participating in the preparation of delicious meals. Wox is a masterpiece reflecting the abundance and diversity of nature with its eight corners.