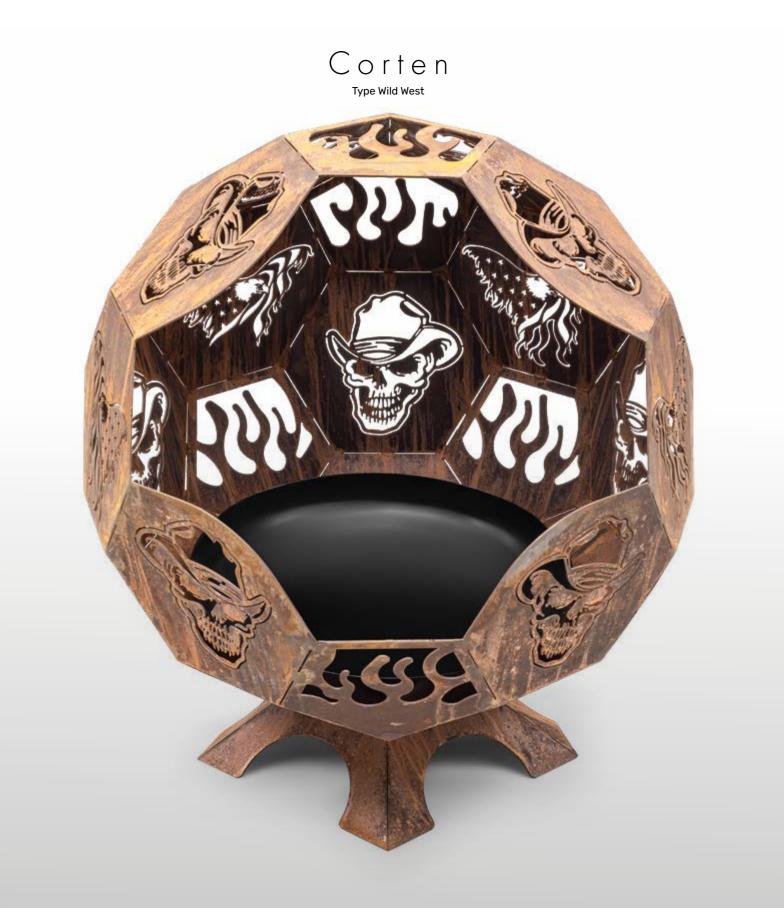

### CORTEN

Crafted from a fusion of iron, copper, and natural alloys, Corten steel embodies the dance of rust and resilience, embracing the passage of time with poetic elegance. Corten steel gracefully weaves artistry into functionality, offering a profound testament to the harmony between human creativity and the elemental forces of weathering. This living canvas, destined for outdoor marvels, sculptures, and architectural wonders, enchants with its weathered allure.

#### **CORTEN** You will enjoy discovering the harmony between the processed metal

representing human and the oxidation representing nature with the unique Wox Corten model in your garden.

thefavilla.com