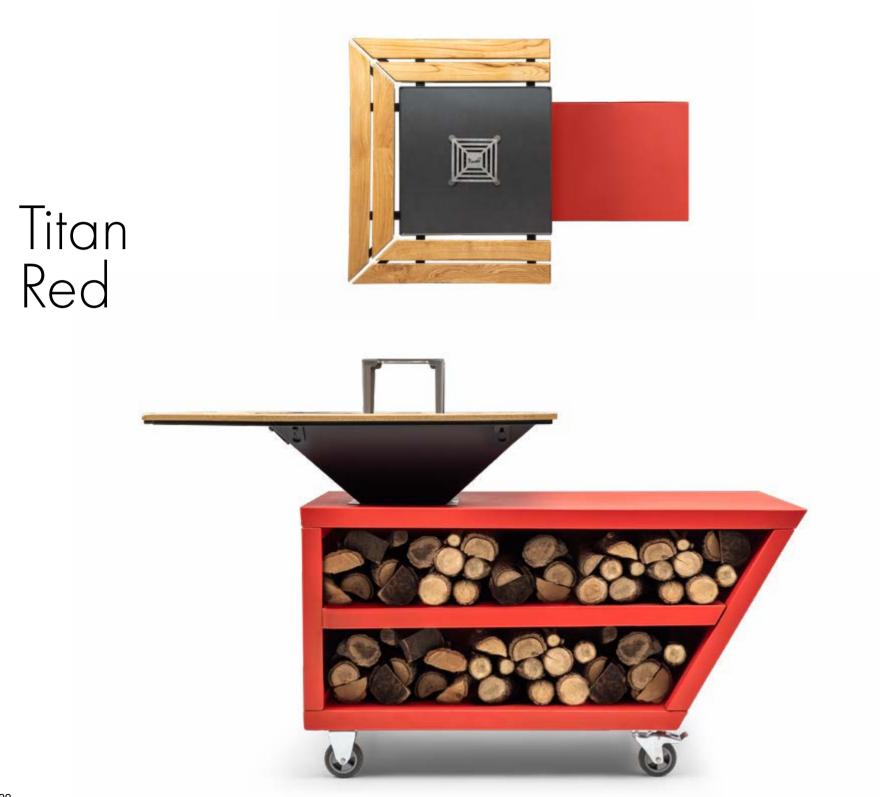

# RED

Its innovative design includes a flame chamber optimized for efficient fire cooking, ensuring a long-lasting, suffocation-free flame that guarantees the juiciest results.

Safety and durability are at the core of Titan's design. It is engineered to stay stable, with a secure base that prevents tipping over, allowing you to cook safely and prepare healthy meals with confidence.

A wide surface on Titan provides a stylish and functional space for holding and serving your culinary creations. Additionally, the shelf at the bottom provides convenient space for you to store materials.

A heavy-duty wheel has been placed under the Titan for easier movement.