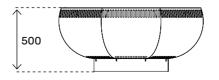

## CORTEN

1000

Luna is a fire pit designed for both aesthetic appeal and warmth. Its elegant spherical form and intricately crafted details through laser cutting techniques make Luna more than just a garden decoration; it creates a space where you can enjoy delightful moments with your loved ones.

## BLACK

When placed in your garden, Luna not only provides heat but also envelops you in a warm atmosphere surrounded by the mystique of fire, offering you the opportunity to gather unforgettable memories.

thefavilla.com

thefavilla.com

Luna is built for stability and safety, standing firm and every detail prevents tipping or scattering ash. Elevate your outdoor space with a blend of sophistication and innovation where style meets safety.