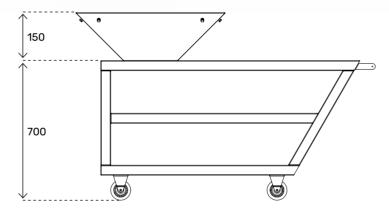

## Technical Specifications

Assembling is feasable with four easy steps.

#### Safety and Performance Focus:

Engineered for safe cooking, the Wox boasts a metal cooking chamber, an exclusive flame chamber ventilation system, and a self-cooling outer chamber, ensuring top-notch safety and performance.

#### Versatile Customization:

Tailor your experience with the optional Wox side table attachment, facilitating up to 8-person seating. The wooden components, crafted from special tropical trees, add a touch of elegance and long-lasting durability.