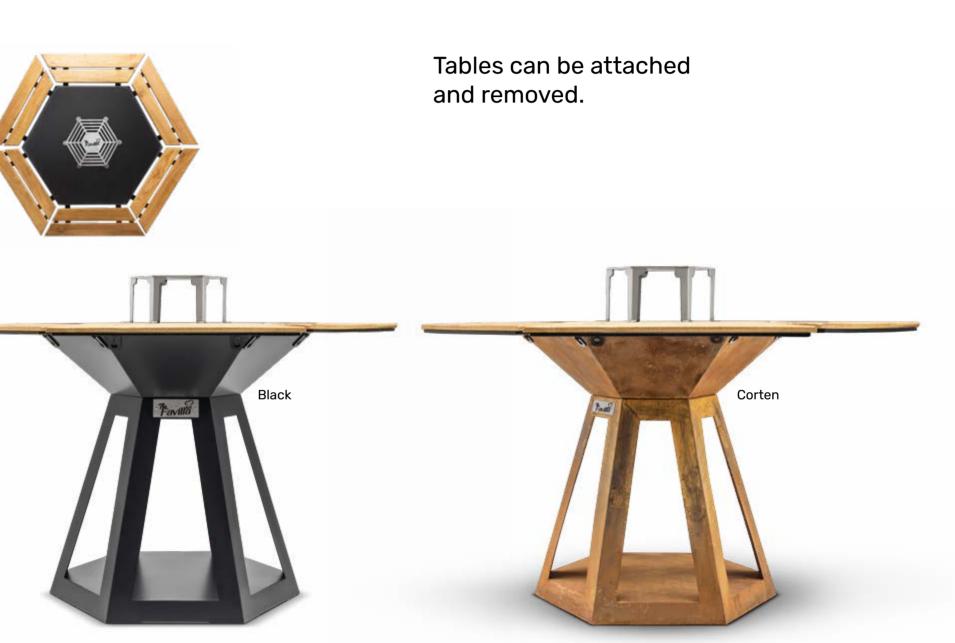

### BIG -----

**SHORTIE** `350*`* 

Corten

Place and remove side tables in one move, or even fold them.

Wooden

Black

Shortie

Big