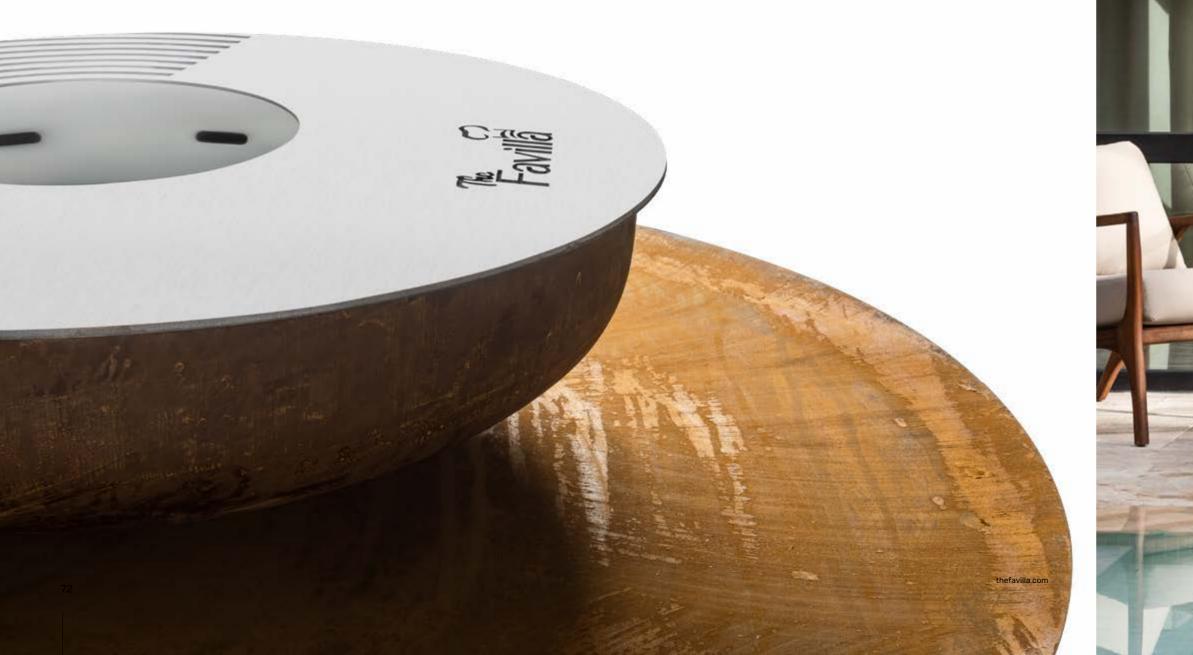

# **HERA<sup>&</sup>HEXA**

Hexa & Hera are wonders that reflects the perfect geometry and endless energy of nature. By cooking in your outdoor space with Hexa or Hera, you will fully internalize the serenity and energy of nature that surrounds you! The angled design of these models provides a perfect platform to have pleasant conversations with your loved ones and enjoy delicious meals. The elegant lines of Hexa & Hera turn the cooking process into a work of art, offering not only delicious food but also an aesthetic pleasure.

## HERA

Achieve geometric symmetry in your outdoor space with Hera's quadrangular shape. It is not only a cooking tool, but also its aesthetic design will be no different than a decoration in your outdoor space. Enjoy four pleasures by four corners with Hera.