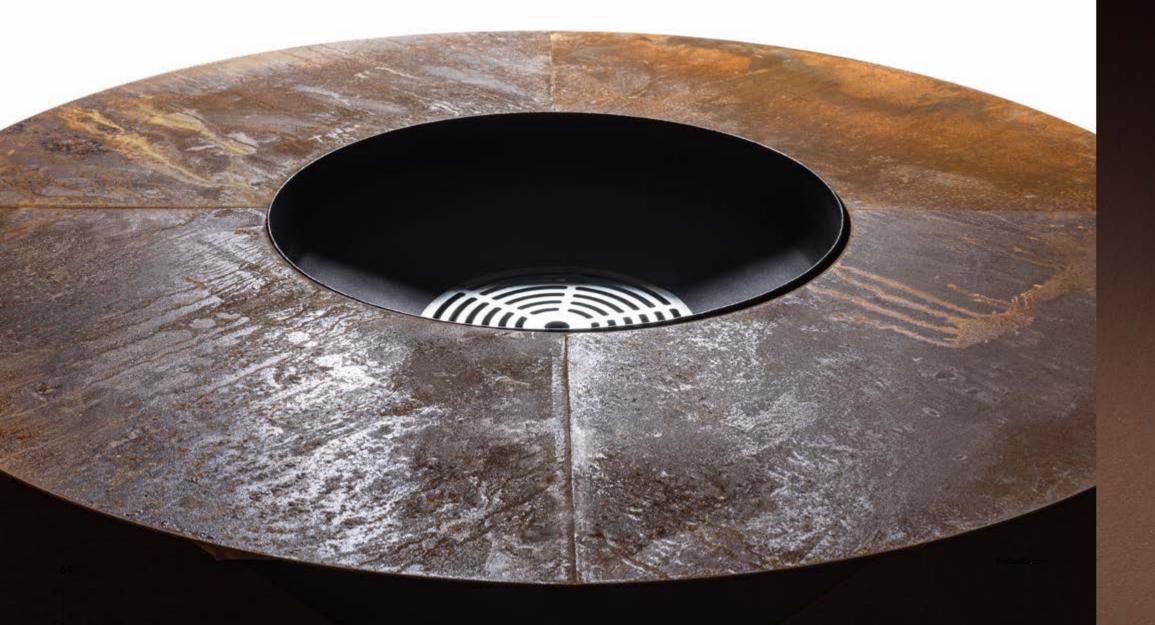

## CORTEN

1000

Luna is a fire pit designed for both aesthetic appeal and warmth. Its elegant spherical form and intricately crafted details through laser cutting techniques make Luna more than just a garden decoration; it creates a space where you can enjoy delightful moments with your loved ones.

thefavilla.com

thefavilla.com

Luna is built for stability and safety, standing firm and every detail prevents tipping or scattering ash. Elevate your outdoor space with a blend of sophistication and innovation where style meets safety.