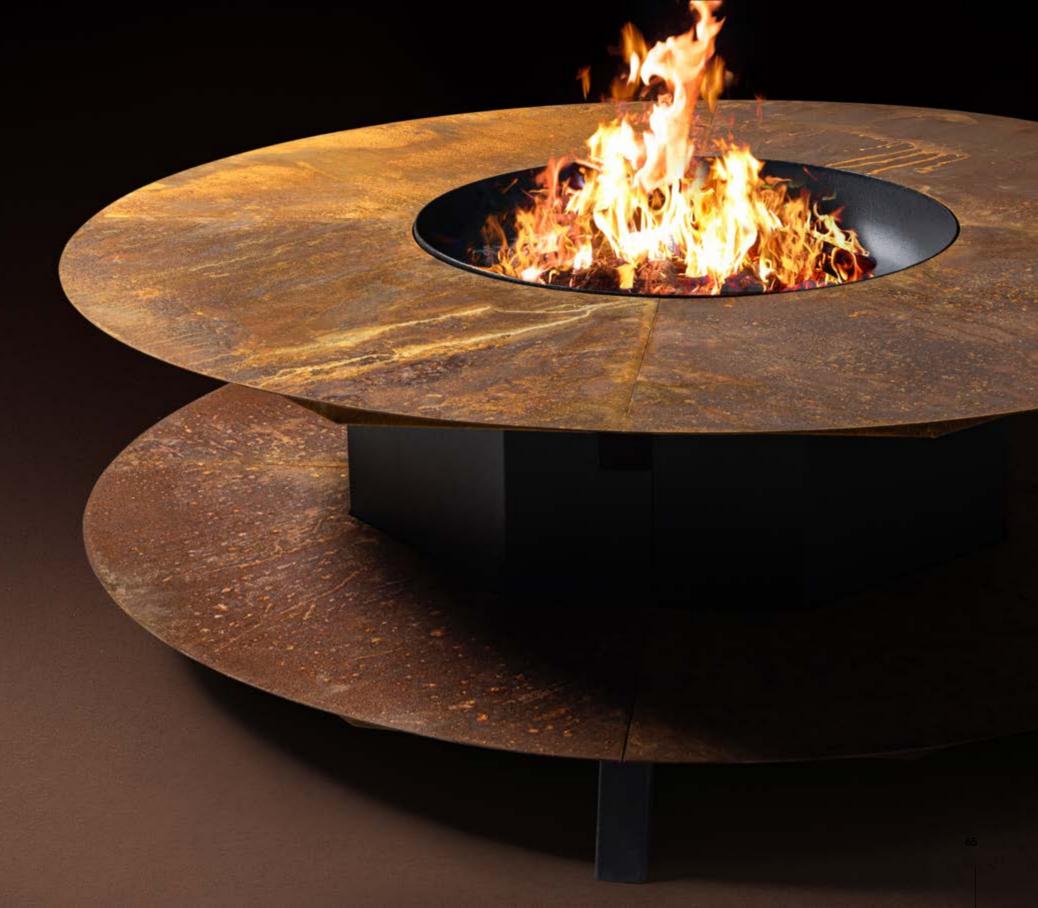

## CORTEN

1000

Luna is a fire pit designed for both aesthetic appeal and warmth. Its elegant spherical form and intricately crafted details through laser cutting techniques make Luna more than just a garden decoration; it creates a space where you can enjoy delightful moments with your loved ones.

thefavilla.com

thefavilla.com

Luna is built for stability and safety, standing firm and every detail prevents tipping or scattering ash. Elevate your outdoor space with a blend of sophistication and innovation where style meets safety.

#### Aesthetic Brilliance, Day and Night:

Revel in Luna's stylish structure that unveils its Crafted in two parts, Luna's innovative design unique design, particularly enchanting during prioritizes safety, featuring meticulous measthe evening, creating an elegant ambiance. Ig- ures to prevent ash scattering during burning. niting a stylish appearance, Luna draws atten- Experience the fusion of elegance and safety tion with the heat it emits, establishing a warm with Luna. atmosphere.