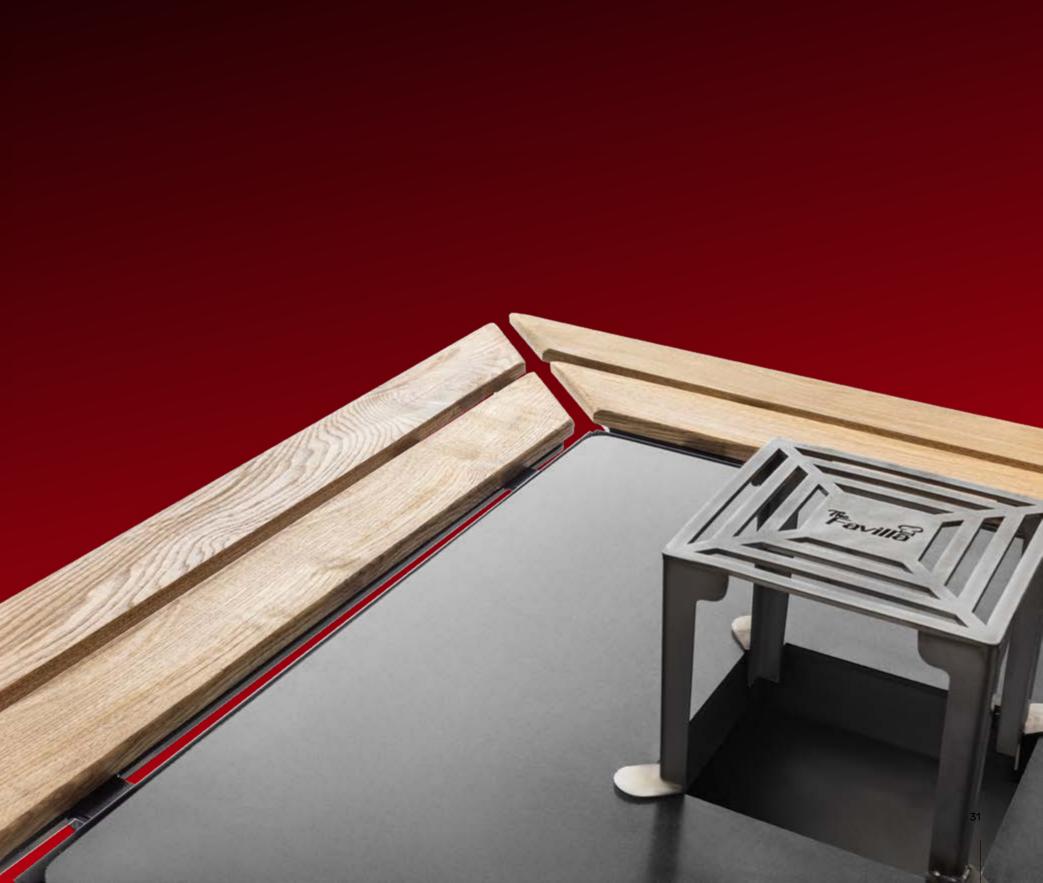

#### Versatile Customization:

Tailor your experience with the optional Wox side table attachment, facilitating up to 8-person seating. The wooden components, crafted from special tropical trees, add a touch of elegance and long-lasting durability.

### BIG -----

**SHORTIE** `350*`* 

Corten

Place and remove side tables in one move, or even fold them.

Wooden

Black

Shortie

Big