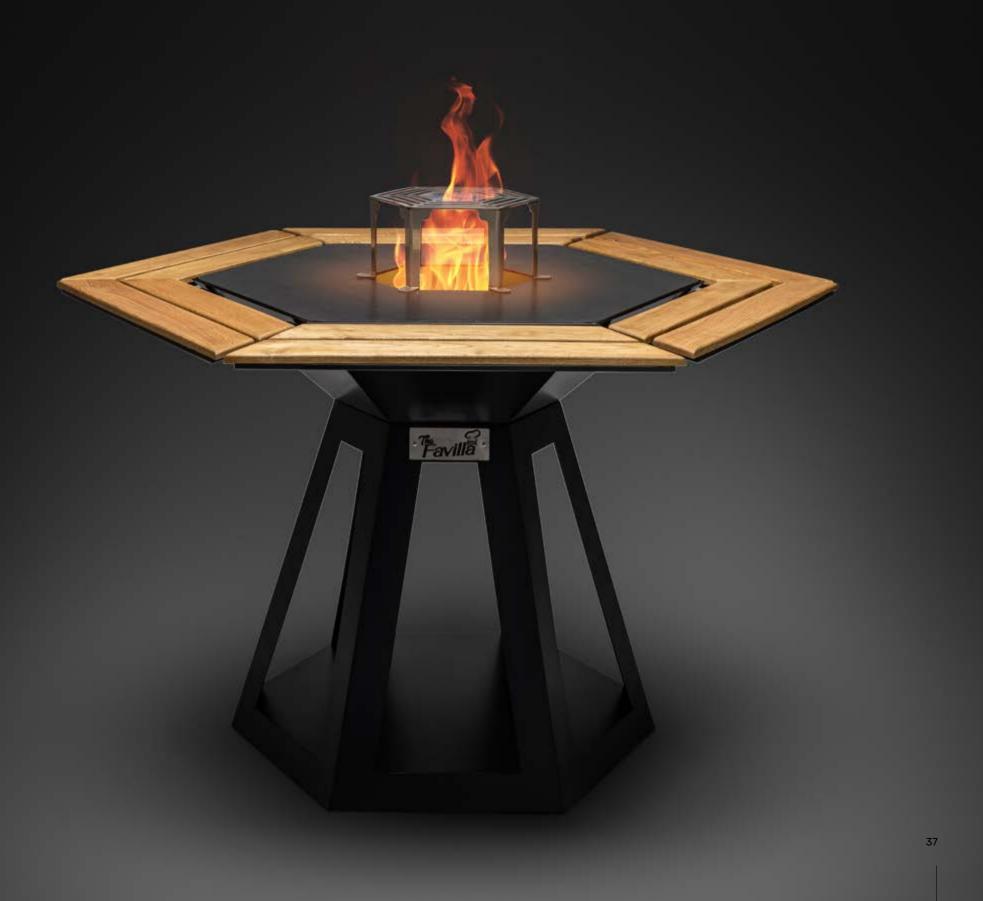

# **HERA<sup>&</sup>HEXA**

Hexa & Hera are wonders that reflects the perfect geometry and endless energy of nature. By cooking in your outdoor space with Hexa or Hera, you will fully internalize the serenity and energy of nature that surrounds you! The angled design of these models provides a perfect platform to have pleasant conversations with your loved ones and enjoy delicious meals. The elegant lines of Hexa & Hera turn the cooking process into a work of art, offering not only delicious food but also an aesthetic pleasure.

## ΗΕΧΑ

Choose Hexa to organize the garden party of your dreams, explore the enchantment of nature with your loved ones, and create unforgettable memories in the warm ambiance of Hexa. With its high cooking capacity, you can easily prepare delicious meals for large groups. Step into an experience accompanied by nature's unique geometry!

### Create an unforgettable party atmosphere in your garden with Hexa!

Store the woods on the bottom shelf.