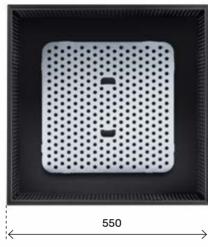

### FIREPLACE

Fireplace is a fusion of warmth and modern design, where the mesmerizing dance of flames takes center stage through the innovative touch of perforated metal screens. Crafted with a commitment to both style and safety, this fire pit transforms your outdoor space into a haven of contemporary elegance.

### Fireplace is an airflow expert with perforated side curtains.