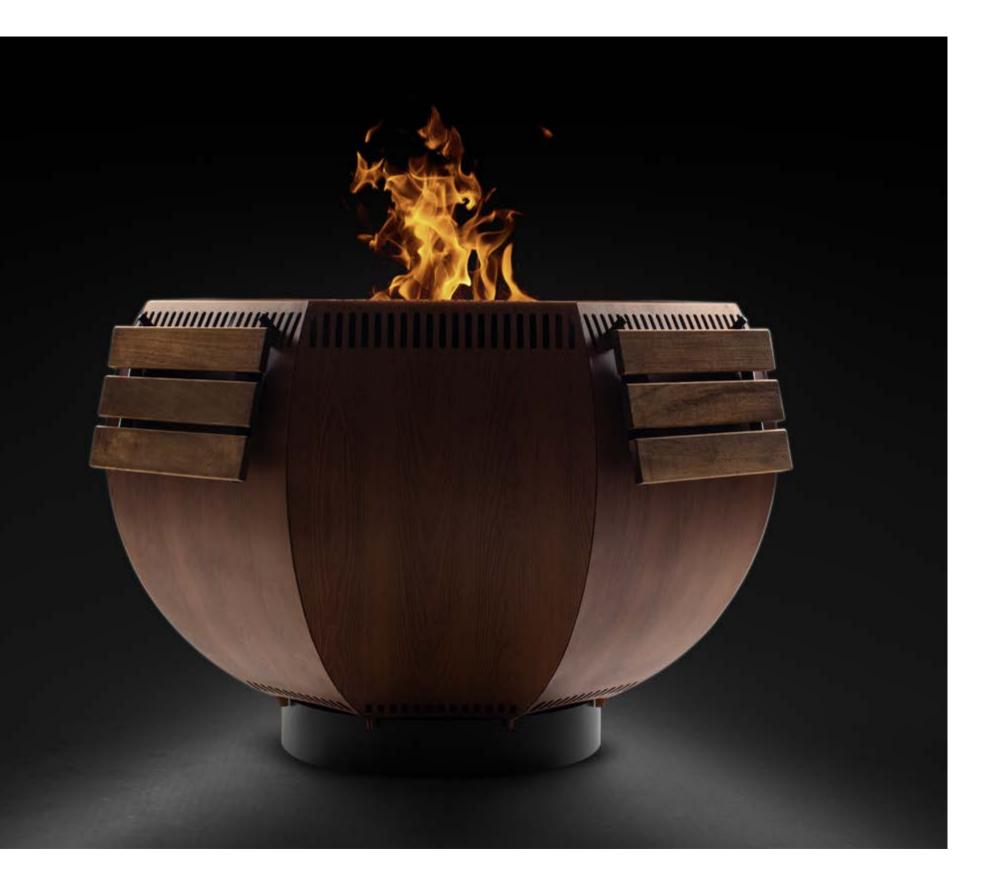

Sini is a traditional table rooted in centuries-old Anatolian customs, where warm family meals have been shared. This tradition comes to life as families gather to share meals, elevating the sense of togetherness and solidarity with every bite. Sini is more than just a table where meals are shared; it symbolizes coming together and strengthening bonds. We bring this powerful essence to your garden with the Sina fire pit.

## CORTEN

11111111

You will enjoy discovering the harmony between the processed metal representing human and the rust representing nature with the unique Sina Corten model in your garden.

You will enjoy discovering the elegance of luxury with Sina Black model in your garden.

Thanks to its wheels, Sina can be easily moved to best spot in your outdoor space.

Sina allows you to experience Anatolia's tradition of sharing meals and family unity with a modern touch. Start a new tradition in your garden with Sina and make the moments you share with your family even more special.