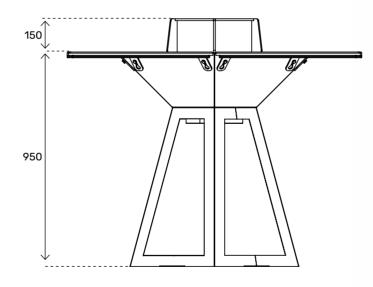

## Technical Specifications

Assembling is feasable with four easy steps.

#### Safety and Performance Focus:

Engineered for safe cooking, the Wox boasts a metal cooking chamber, an exclusive flame chamber ventilation system, and a self-cooling outer chamber, ensuring top-notch safety and performance.

#### Versatile Customization:

Tailor your experience with the optional Wox side table attachment, facilitating up to 8-person seating. The wooden components, crafted from special tropical trees, add a touch of elegance and long-lasting durability.