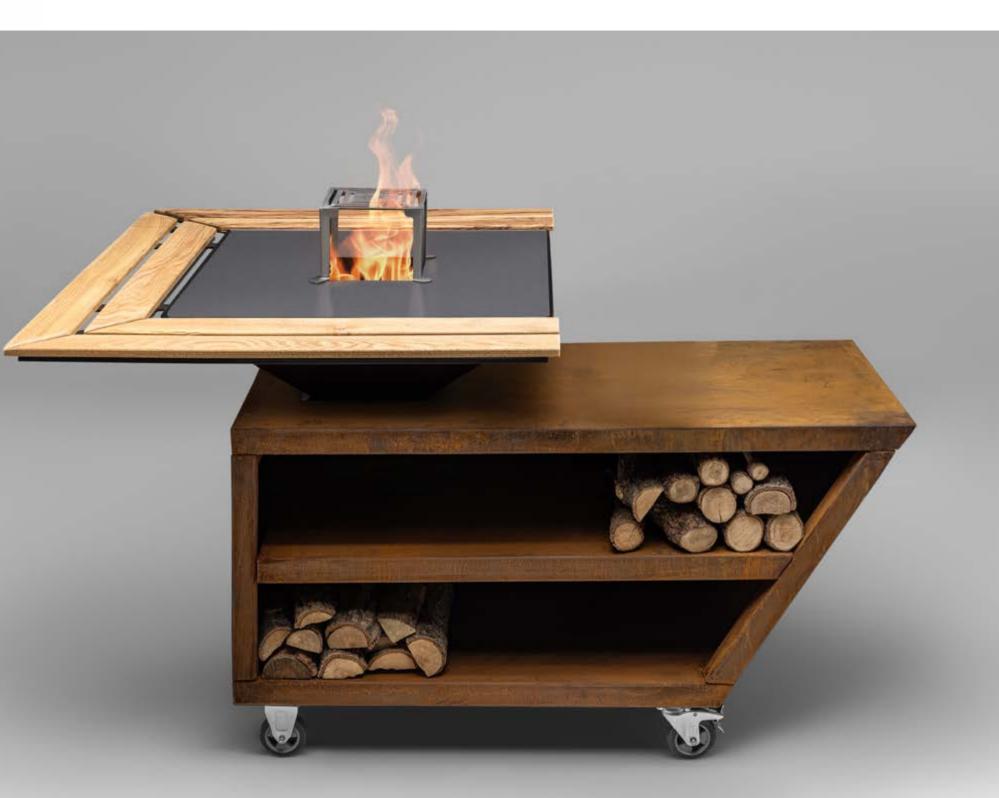

## Technical Specifications

Assembling is feasable with four easy steps.

#### Safety and Performance Focus:

Engineered for safe cooking, the Wox boasts a metal cooking chamber, an exclusive flame chamber ventilation system, and a self-cooling outer chamber, ensuring top-notch safety and performance.

#### Versatile Customization:

Tailor your experience with the optional Wox side table attachment, facilitating up to 8-person seating. The wooden components, crafted from special tropical trees, add a touch of elegance and long-lasting durability.

### BIG -----

**SHORTIE** `350*`* 

Corten

Place and remove side tables in one move, or even fold them.

Wooden

Black

Shortie

Big