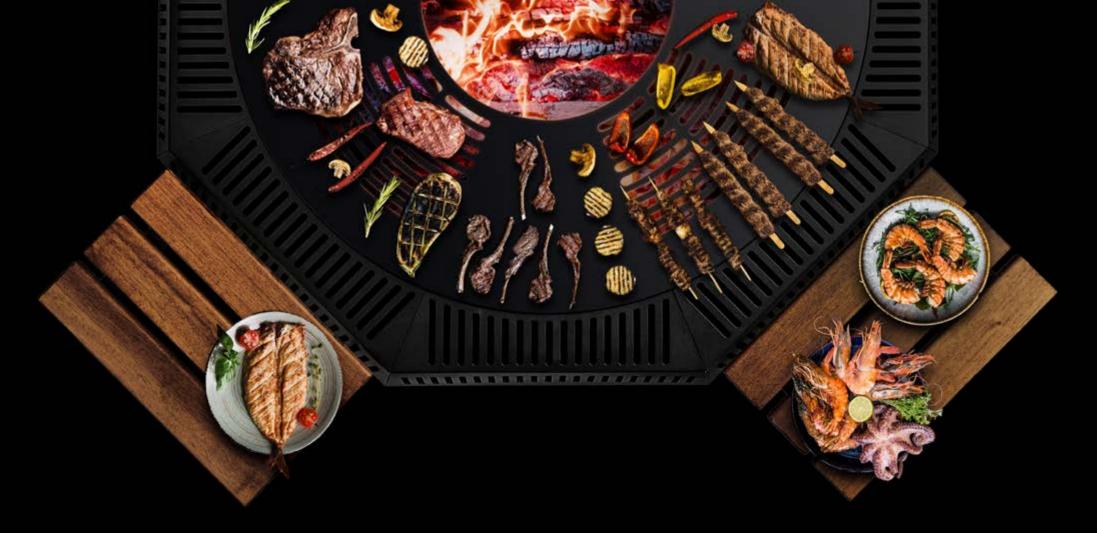

thefavilla.com

Wox is a masterpiece reflecting the abundance and diversity of nature with its eight corners.

10000

Meat, chicken, fish or vegetables; cook with confidence.

#### Safety and Performance Focus:

Engineered for safe cooking, the Wox boasts a metal cooking chamber, an exclusive flame chamber ventilation system, and a self-cooling outer chamber, ensuring top-notch safety and performance.

#### Versatile Customization:

Tailor your experience with the optional Wox side table attachment, facilitating up to 8-person seating. The wooden components, crafted from special tropical trees, add a touch of elegance and long-lasting durability.