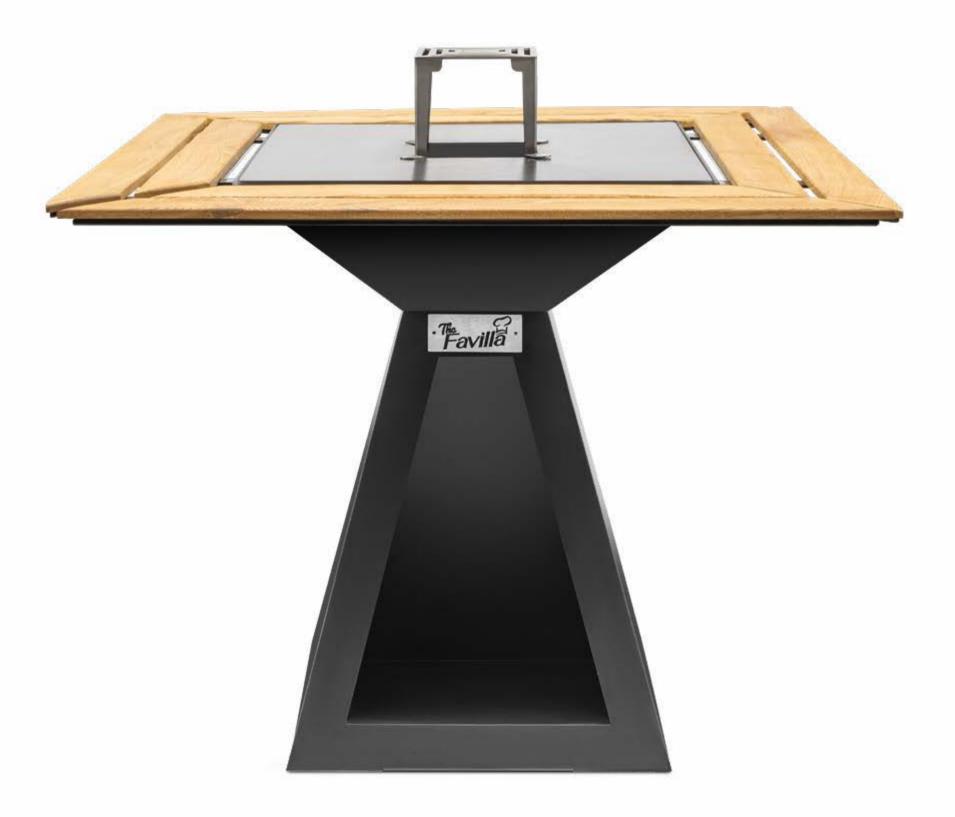

## Technical Specifications

Assembling is feasable with four easy steps.

#### Safety and Performance Focus:

Engineered for safe cooking, the Wox boasts a metal cooking chamber, an exclusive flame chamber ventilation system, and a self-cooling outer chamber, ensuring top-notch safety and performance.

#### Versatile Customization:

Tailor your experience with the optional Wox side table attachment, facilitating up to 8-person seating. The wooden components, crafted from special tropical trees, add a touch of elegance and long-lasting durability.