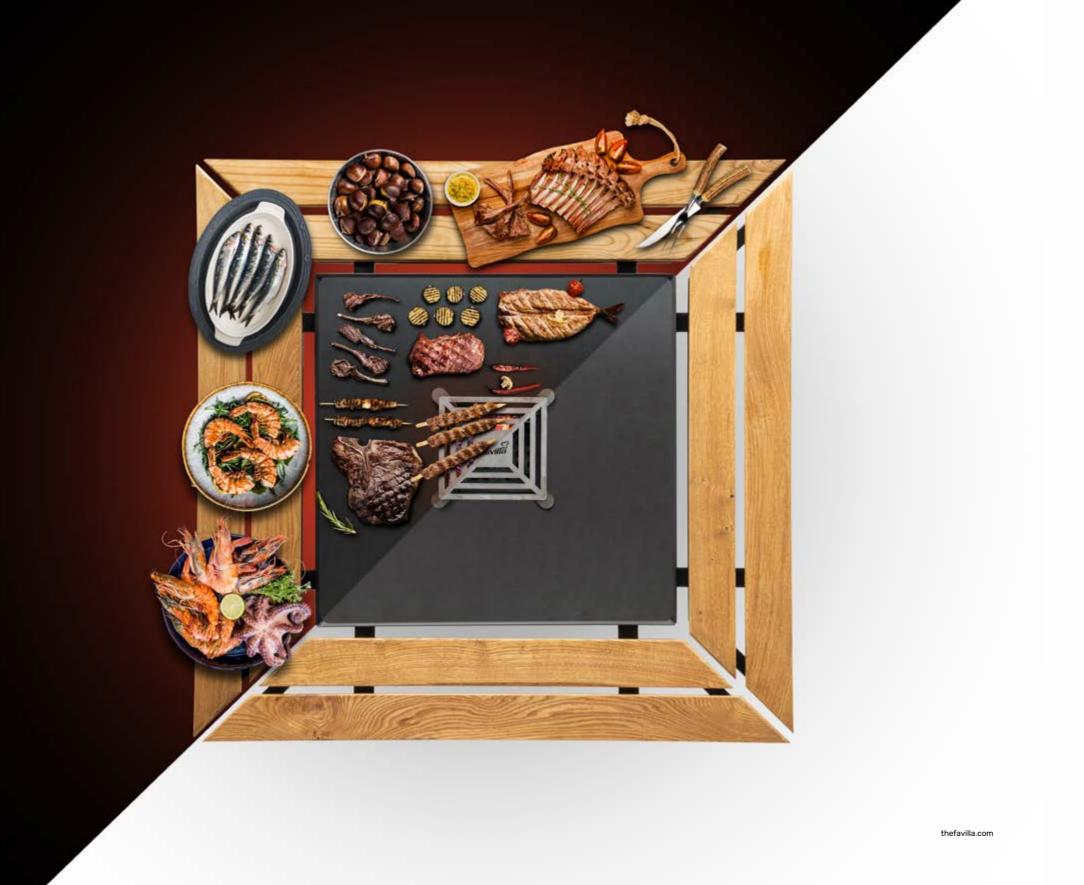

## Corten Big

Your loved ones will join you at every corner of Wox, engaging in delightful conversations and actively participating in the preparation of delicious meals. Wox is a masterpiece reflecting the abundance and diversity of nature with its eight corners.

thefavilla.com

Wox is a masterpiece reflecting the abundance and diversity of nature with its eight corners.

10000

Meat, chicken, fish or vegetables; cook with confidence.