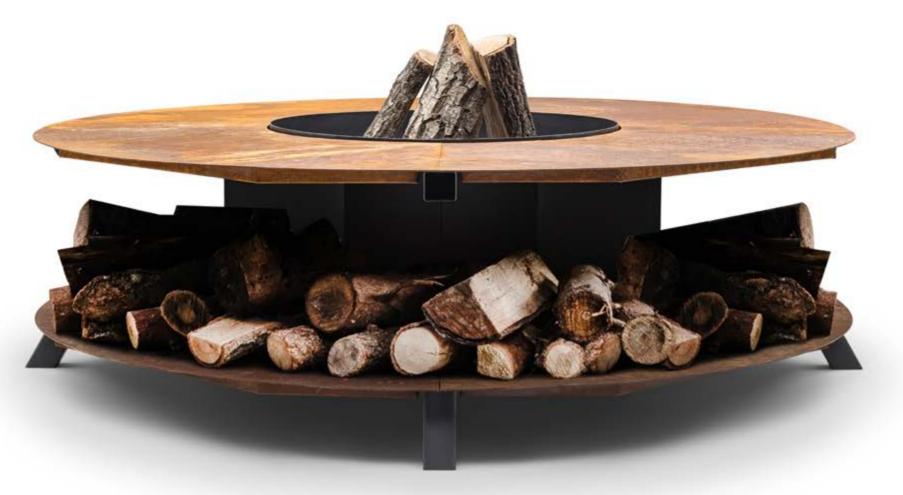

## ΗΕΧΑ

Choose Hexa to organize the garden party of your dreams, explore the enchantment of nature with your loved ones, and create unforgettable memories in the warm ambiance of Hexa. With its high cooking capacity, you can easily prepare delicious meals for large groups. Step into an experience accompanied by nature's unique geometry!

### Create an unforgettable party atmosphere in your garden with Hexa!

Store the woods on the bottom shelf.

#### Safety and Convenience in Every Detail:

ering aspects such as fire prevention, tipping, poisoning, and more. The product also features a convenient wood shelf for storing necessary materials, adding to the overall user-friendly design.