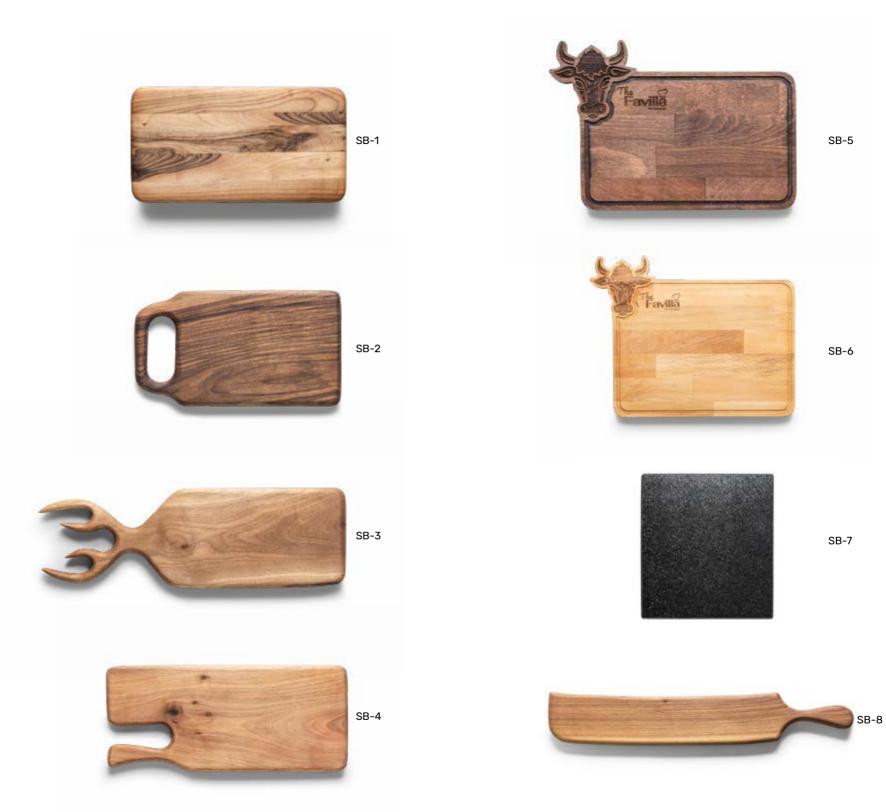

Accessories such as a chopping board specially designed for preparing meat, combined with a large work surface, add convenience to your cooking processes.