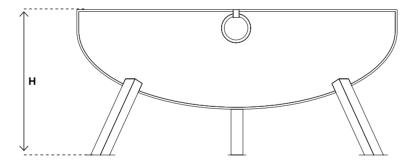

## Technical Specifications

#### Feel the aesthetic stand of craftsmanship.

#### Aesthetic Brilliance, Day and Night:

Revel in Luna's stylish structure that unveils its Crafted in two parts, Luna's innovative design unique design, particularly enchanting during prioritizes safety, featuring meticulous measthe evening, creating an elegant ambiance. Ig- ures to prevent ash scattering during burning. niting a stylish appearance, Luna draws atten- Experience the fusion of elegance and safety tion with the heat it emits, establishing a warm with Luna. atmosphere.

#### Durability and Safety in Design:

Feel the connection to ancient people!