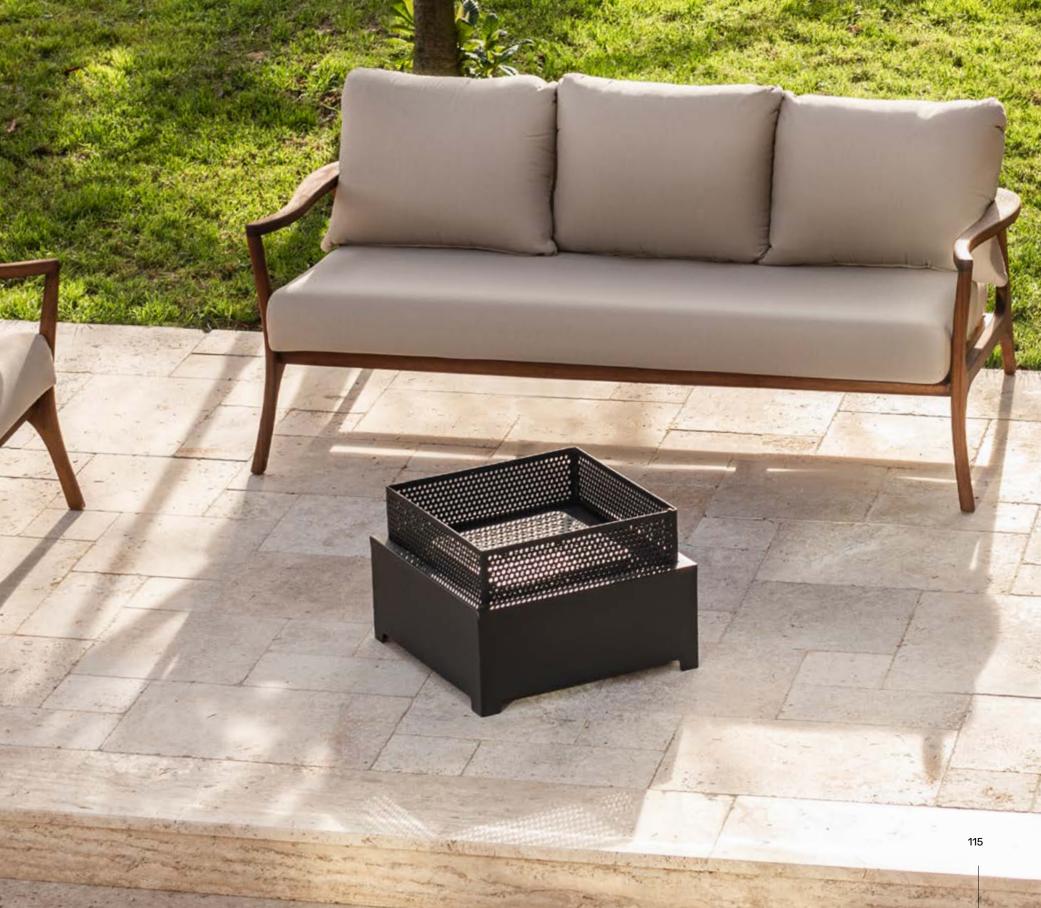

### FIREPLACE

Fireplace is a fusion of warmth and modern design, where the mesmerizing dance of flames takes center stage through the innovative touch of perforated metal screens. Crafted with a commitment to both style and safety, this fire pit transforms your outdoor space into a haven of contemporary elegance.

### Fireplace is an airflow expert with perforated side curtains.