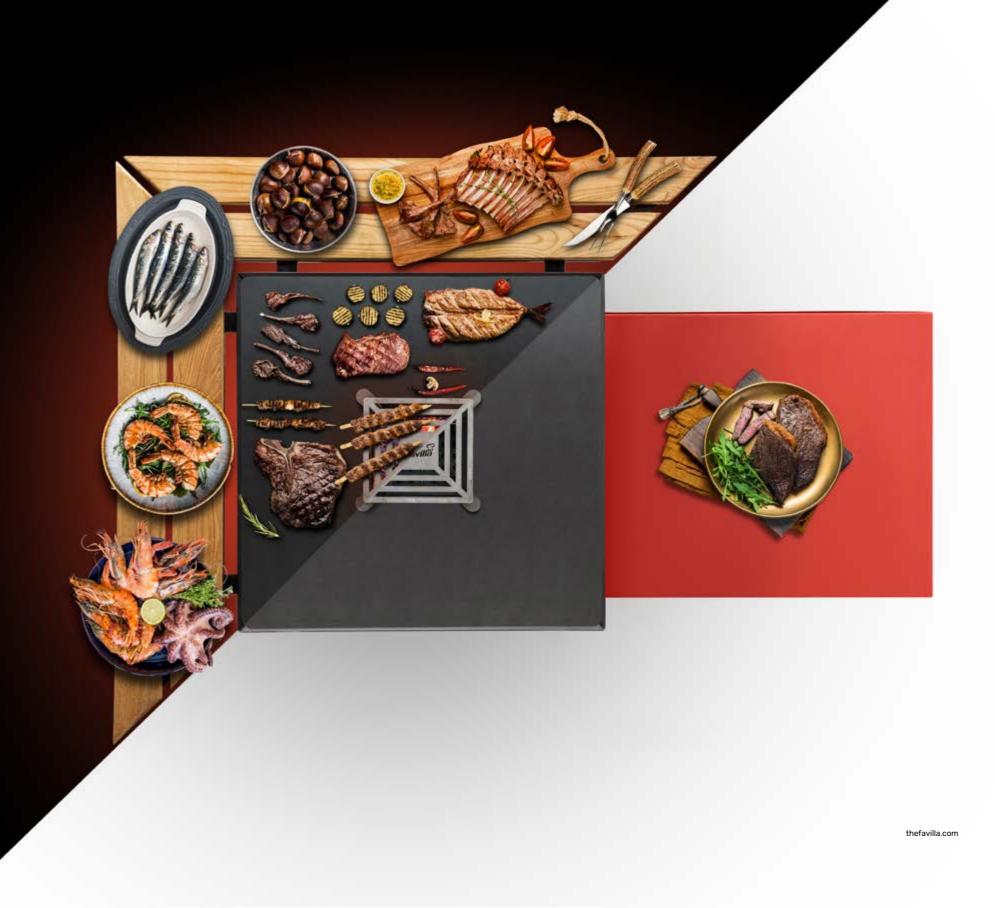

### Crafted for Controlled Ignition:

Firesheet is meticulously designed to catch fire with a special workmanship, providing a controlled and mesmerizing flame experience.

thefavilla.com

Titan is not merely an outdoor kitchen; it's a canvas for culinary creativity and shared passions on the meticulously designed grilling chamber and working space. Titan is more than a cooking space, it transforms your experience into a sanctuary of flavors, where recipes are exchanged, laughter resonates, and every dish prepared becomes a tale of gastronomic artistry. Embrace the Titan experience, where the fusion of nature's serenity and culinary excellence elevates your outdoor gatherings into unforgettable feasts for the senses.

A wide surface on Titan provides a stylish and functional space for holding and serving your culinary creations. Additionally, the shelf at the bottom provides convenient space for you to store materials.

Accessories such as a chopping board specially designed for preparing meat, combined with a large work surface, add convenience to your cooking processes.

### Masterful Meat Grilling Experience:

Titan's cooking surface is meticulously crafted for exquisite meat grilling, ensuring a culinary experience like no other.