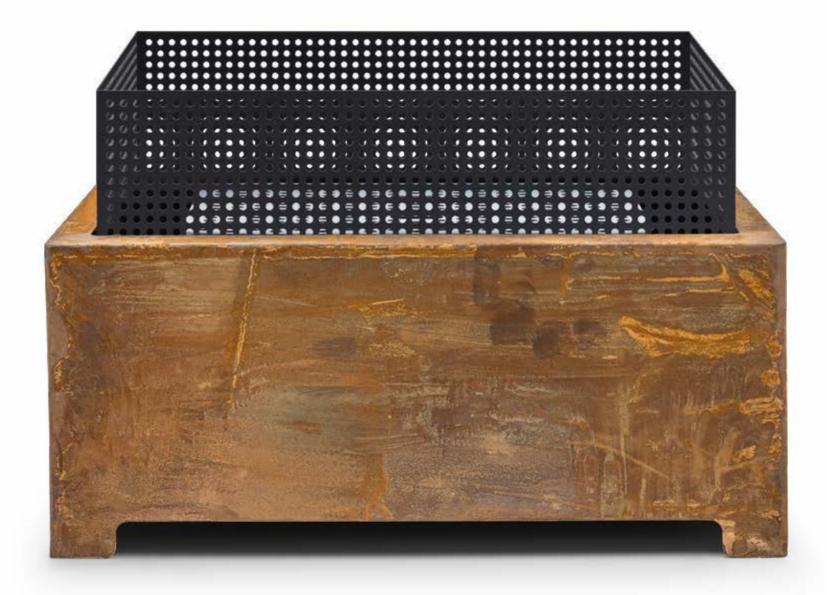

### FIREPLACE

Fireplace is a fusion of warmth and modern design, where the mesmerizing dance of flames takes center stage through the innovative touch of perforated metal screens. Crafted with a commitment to both style and safety, this fire pit transforms your outdoor space into a haven of contemporary elegance.

### Fireplace is an airflow expert with perforated side curtains.

### Distinctive Fire Burning Feature:

any setting.

### **Convenient Delivery and Assembly:**

Shipped in two parts, Fireplace ensures easy handling and straightforward assembly for a hassle-free experience.

### Crafted for Controlled Ignition and Durability:

Fireplace stands out with its unique fire burn- Special craftsmanship has been applied to ing feature, adding a captivating element to ensure controlled ignition, allowing you to experience a fascinating flame. It is designed to provide an optimum fire experience with perforated curtains on the sides. Manufactured entirely from heat-resistant paint, Firplacet not only ensures durability but also provides stylish and lasting aesthetic appeal.