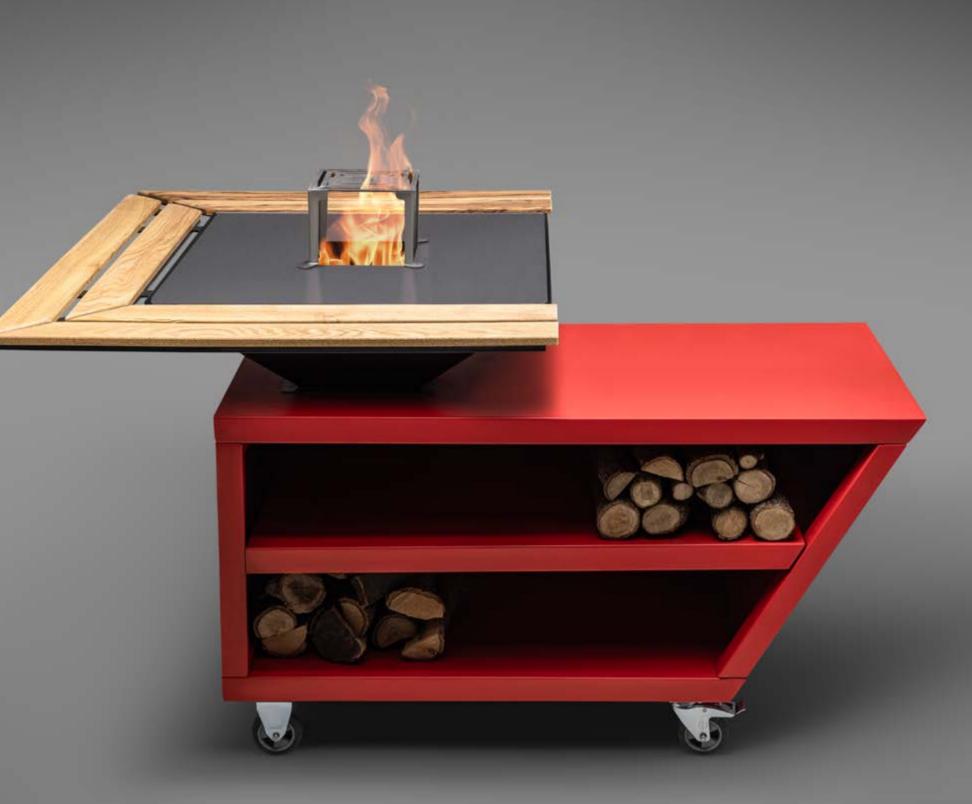

### Crafted for Controlled Ignition:

Firesheet is meticulously designed to catch fire with a special workmanship, providing a controlled and mesmerizing flame experience.

thefavilla.com

Titan is not merely an outdoor kitchen; it's a canvas for culinary creativity and shared passions on the meticulously designed grilling chamber and working space. Titan is more than a cooking space, it transforms your experience into a sanctuary of flavors, where recipes are exchanged, laughter resonates, and every dish prepared becomes a tale of gastronomic artistry. Embrace the Titan experience, where the fusion of nature's serenity and culinary excellence elevates your outdoor gatherings into unforgettable feasts for the senses.

# RED

Its innovative design includes a flame chamber optimized for efficient fire cooking, ensuring a long-lasting, suffocation-free flame that guarantees the juiciest results.

Safety and durability are at the core of Titan's design. It is engineered to stay stable, with a secure base that prevents tipping over, allowing you to cook safely and prepare healthy meals with confidence.

A wide surface on Titan provides a stylish and functional space for holding and serving your culinary creations. Additionally, the shelf at the bottom provides convenient space for you to store materials.