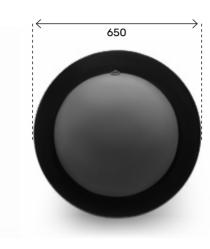

# DEMOX

Demox is a perfect blend of functionality and modern design for your culinary adventures! This sleek and space-saving grill is designed to be mounted on any wall, transforming your outdoor space into a stylish grilling haven.

### Wall-Mountable Convenience:

solution.

600