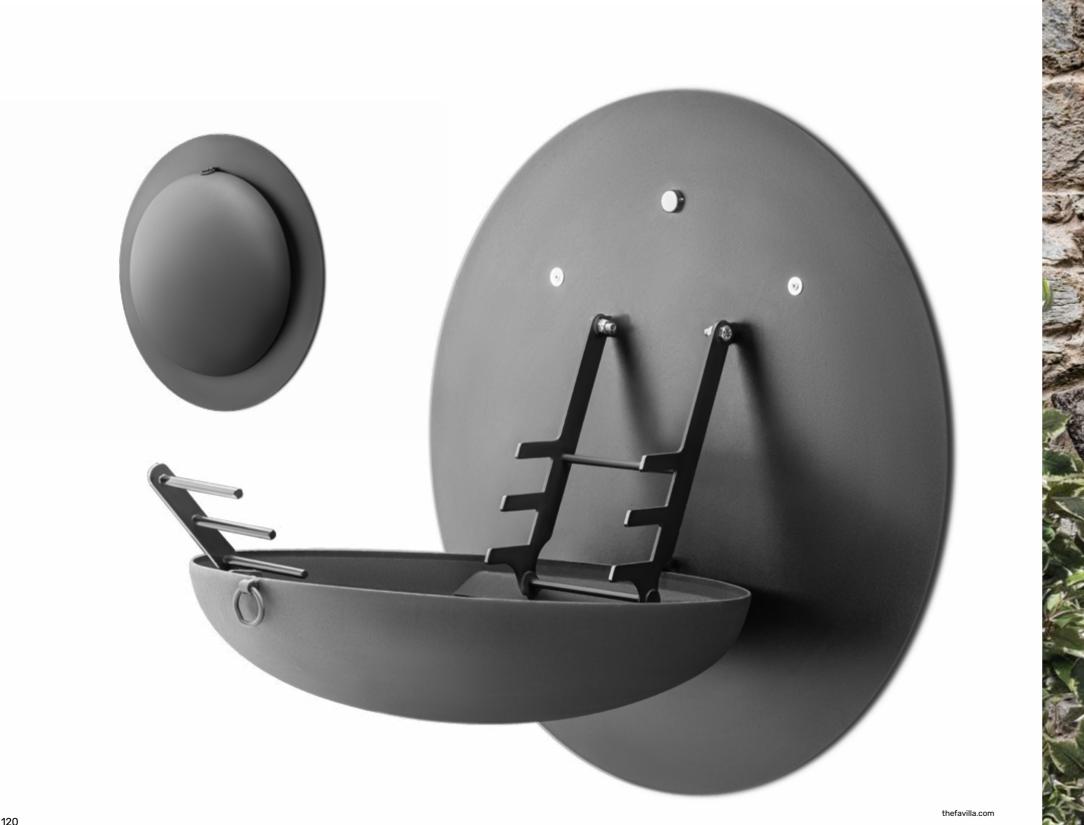

# DEMOX

Demox is a perfect blend of functionality and modern design for your culinary adventures! This sleek and space-saving grill is designed to be mounted on any wall, transforming your outdoor space into a stylish grilling haven.

Demox is a versatile addition to your backyard.

Save space aesthetically!

### Collapsible and Self-Contained:

Demox features a collapsible design, ensuring The first part of the product can be effortlesseasy storage and versatility in usage. All parts ly wall-mounted with the special apparatus, neatly store within itself, maximizing conveni- providing an adaptablity and space-saving ence and minimizing space requirements.

### Adjustable Cooking Levels:

With a special apparatus that moves internally, Demox allows for precise adjustment of the cooking material at different levels, ensuring optimal cooking flexibility.

### Wall-Mountable Convenience:

solution.

600