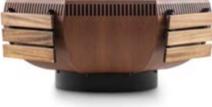

# **HERA<sup>&</sup>HEXA**

Hexa & Hera are wonders that reflects the perfect geometry and endless energy of nature. By cooking in your outdoor space with Hexa or Hera, you will fully internalize the serenity and energy of nature that surrounds you! The angled design of these models provides a perfect platform to have pleasant conversations with your loved ones and enjoy delicious meals. The elegant lines of Hexa & Hera turn the cooking process into a work of art, offering not only delicious food but also an aesthetic pleasure.

## HERA

Achieve geometric symmetry in your outdoor space with Hera's quadrangular shape. It is not only a cooking tool, but also its aesthetic design will be no different than a decoration in your outdoor space. Enjoy four pleasures by four corners with Hera.