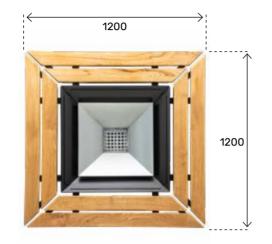

e wonders that reflects the perfect geometry and endless energy of nature. By cooking in your outdoor space with Hexa or Hera, you will fully internalize the serenity and energy of nature that surrounds you! The angled design of these models provides a perfect platform to have pleasant conversations with your loved ones and enjoy delicious meals. The elegant lines of Hexa & Hera turn the cooking process into a work of art, offering not only delicious food but also an aesthetic pleasure.



## HERA

Achieve geometric symmetry in your outdoor space with Hera's quadrangular shape. It is not only a cooking tool, but also its aesthetic design will be no different than a decoration in your outdoor space. Enjoy four pleasures by four corners with Hera.









## Technical Specifications









Meat, chicken, fish and vegetables will be cooked deliciously on it.

pertly grilling meat, chicken, fish, and vege- ber strategically designed to be out of reach tables. Its flame chamber features a specially for children. The cooking area is meticulouscrafted for proper fire for cooking, while the ly crafted to be compatible with a variety of cooking area, made from a special metal sheet, foods, offering a seamless and secure cooking ensures an optimal grilling experience.

Culinary Excellence Redefined:Safety-First Design and Thoughtful Features:Hera is your gateway to culinary mastery, ex-Hera prioritizes safety with a flame chamenvironment.



Manage your space with removable side tables.





## ΗΕΧΑ

Choose Hexa to organize the garden party of your dreams, explore the enchantment