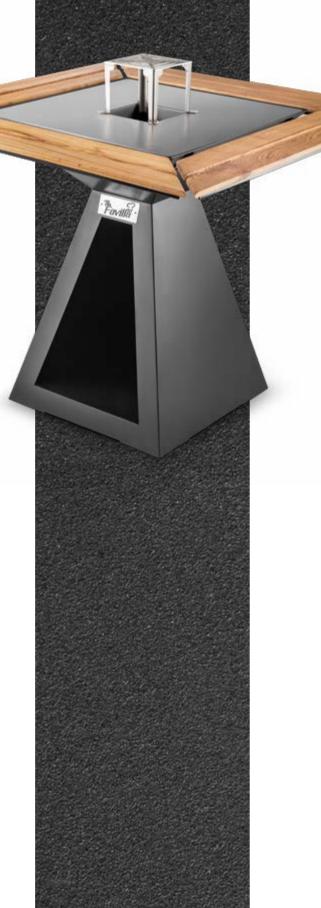

## HERA

Achieve geometric symmetry in your outdoor space with Hera's quadrangular shape. It is not only a cooking tool, but also its aesthetic design will be no different than a decoration in your outdoor space. Enjoy four pleasures by four corners with Hera.

Culinary Excellence Redefined:Safety-First Design and Thoughtful Features:Hera is your gateway to culinary mastery, ex-Hera prioritizes safety with a flame chamenvironment.

Manage your space with removable side tables.