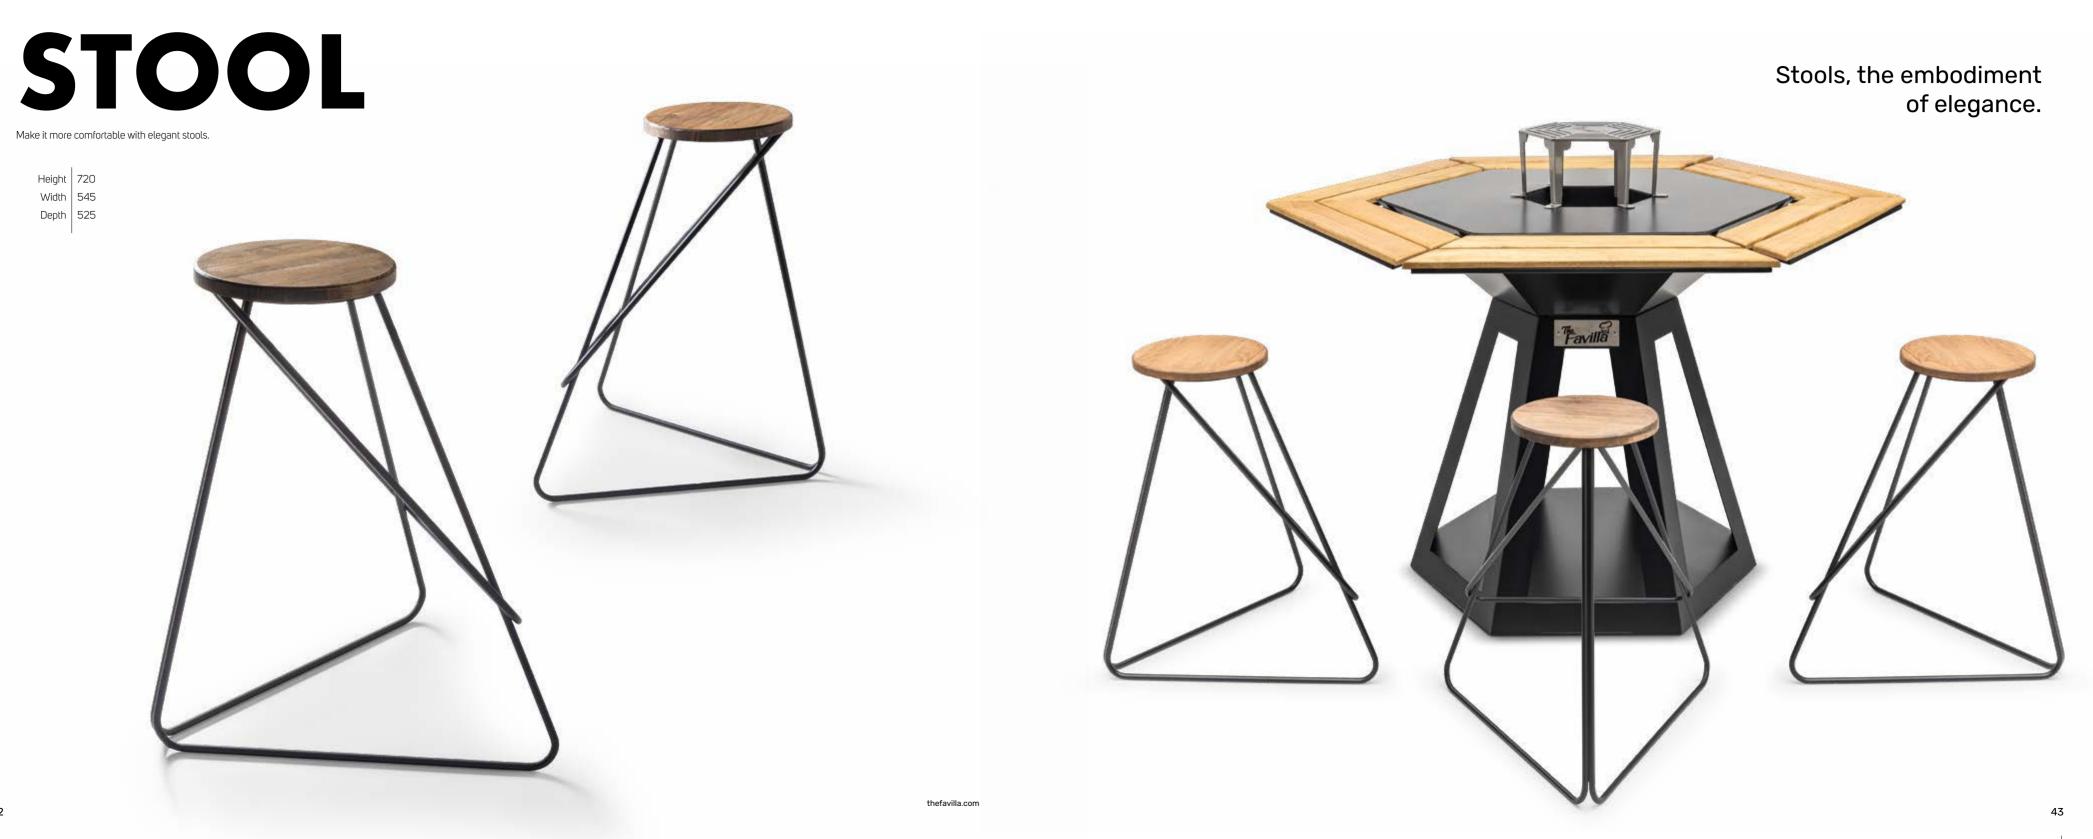

## ΗΕΧΑ

Choose Hexa to organize the garden party of your dreams, explore the enchantment of nature with your loved ones, and create unforgettable memories in the warm ambiance of Hexa. With its high cooking capacity, you can easily prepare delicious meals for large groups. Step into an experience accompanied by nature's unique geometry!

### Create an unforgettable party atmosphere in your garden with Hexa!

Store the woods on the bottom shelf.