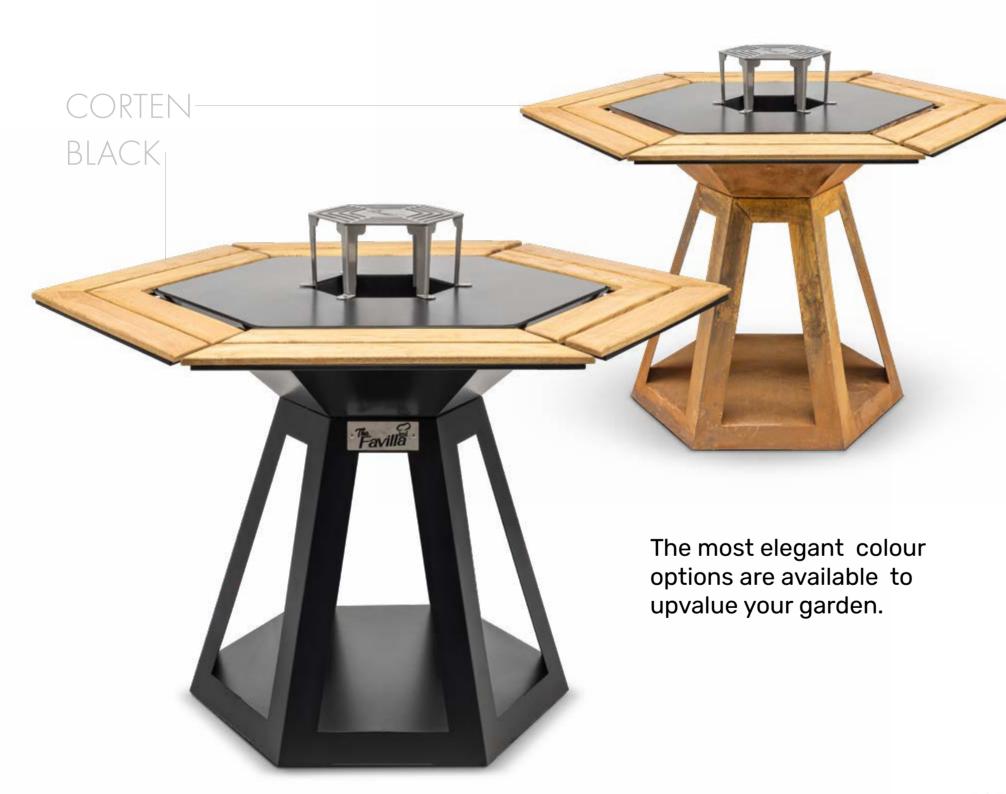

### CORTEN

Crafted from a fusion of iron, copper, and natural alloys, Corten steel embodies the dance of rust and resilience, embracing the passage of time with poetic elegance. Corten steel gracefully weaves artistry into functionality, offering a profound testament to the harmony between human creativity and the elemental forces of weathering. This living canvas, destined for outdoor marvels, sculptures, and architectural wonders, enchants with its weathered allure.

### BLACK

Black painted steel is the symbol of refined elegance in the world of contemporary design. This noble colour represents the essence of elegant modernity and luxurious glamour. It redefines the boundaries of elegance and

#### **CORTEN** You will enjoy discovering the harmony between the processed metal

representing human and the oxidation representing nature with the unique Wox Corten model in your garden.

thefavilla.com

BLACK You will enjoy discovering the elegance of luxury with Wox Black model

in your outdoor space. It will fascinate your guests with its magnificence.

Painted in a natural wooden hue, Wox will appear in your garden as if it