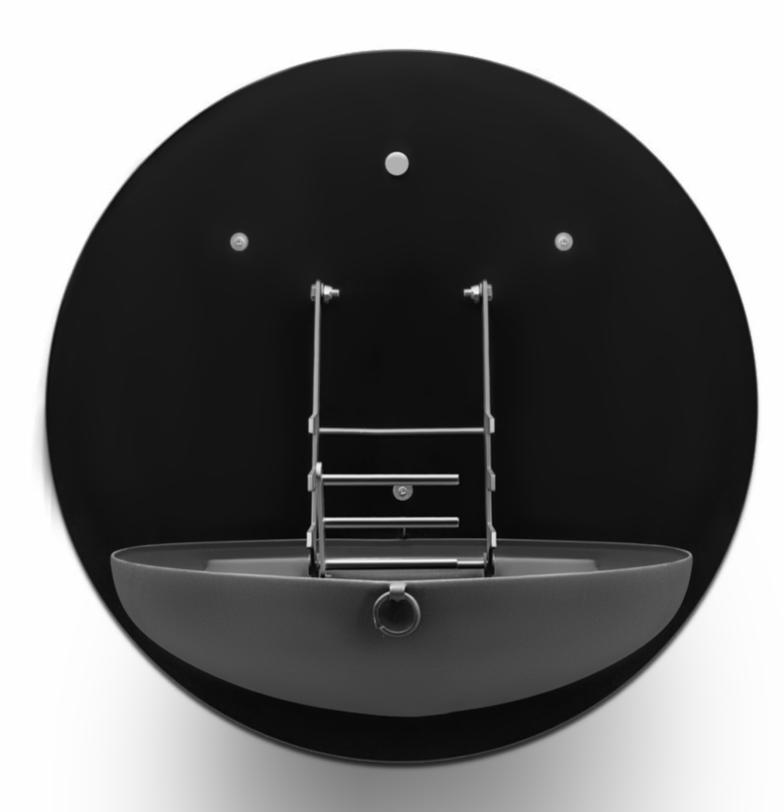

# DEMOX

Demox is a perfect blend of functionality and modern design for your culinary adventures! This sleek and space-saving grill is designed to be mounted on any wall, transforming your outdoor space into a stylish grilling haven.

Demox is a versatile addition to your backyard.

Save space aesthetically!

### Collapsible and Self-Contained:

Demox features a collapsible design, ensuring The first part of the product can be effortlesseasy storage and versatility in usage. All parts ly wall-mounted with the special apparatus, neatly store within itself, maximizing conveni- providing an adaptablity and space-saving ence and minimizing space requirements.

### Adjustable Cooking Levels:

With a special apparatus that moves internally, Demox allows for precise adjustment of the cooking material at different levels, ensuring optimal cooking flexibility.

### Wall-Mountable Convenience:

solution.

600