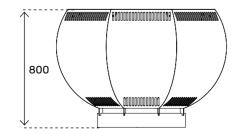

## Corten Big

Your loved ones will join you at every corner of Wox, engaging in delightful conversations and actively participating in the preparation of delicious meals. Wox is a masterpiece reflecting the abundance and diversity of nature with its eight corners.

thefavilla.com

Wox is a masterpiece reflecting the abundance and diversity of nature with its eight corners.

10000

Meat, chicken, fish or vegetables; cook with confidence.

### BIG -----

**SHORTIE** `350*`* 

Corten

Place and remove side tables in one move, or even fold them.

Wooden

Black

Shortie

Big