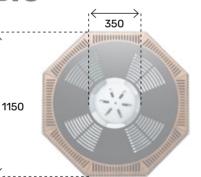

## Technical Specifications

Assembling is feasable with four easy steps.

### BIG -----

**SHORTIE** `350*`* 

Corten

Place and remove side tables in one move, or even fold them.

Wooden

Black

Shortie

Big