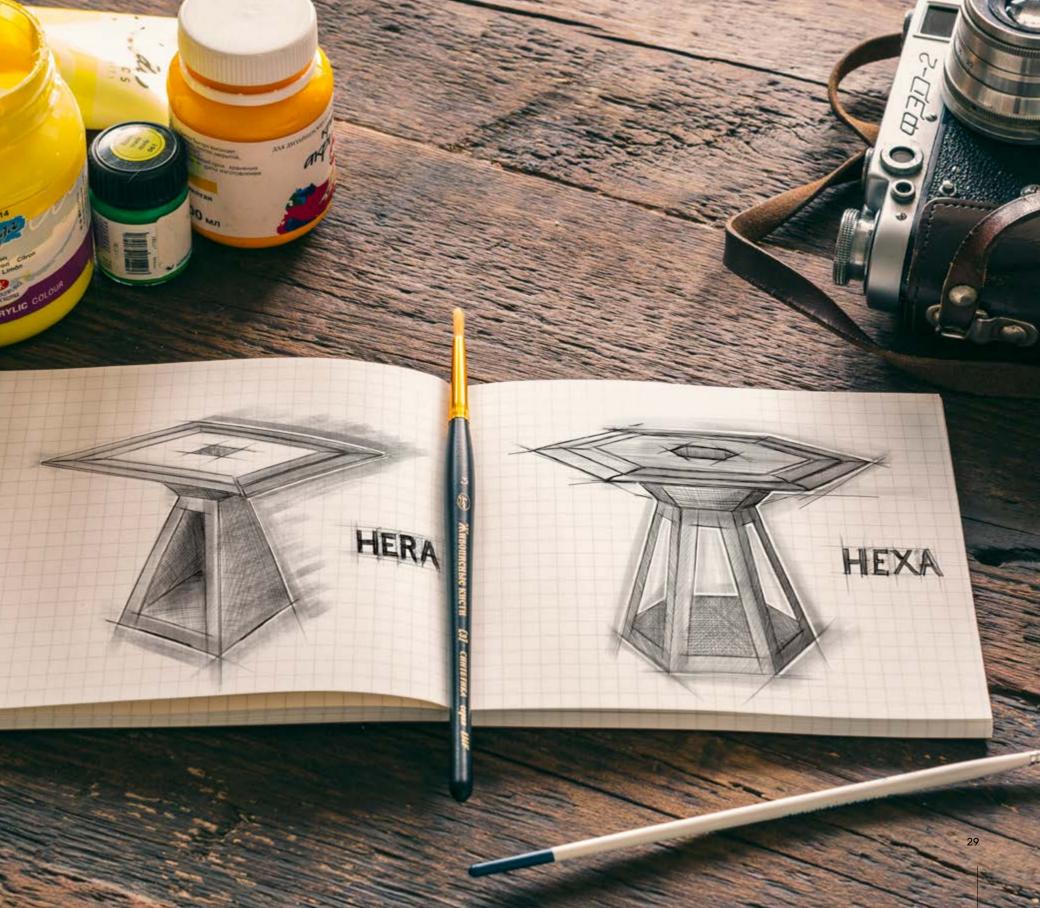

# **HERA<sup>&</sup>HEXA**

Hexa & Hera are wonders that reflects the perfect geometry and endless energy of nature. By cooking in your outdoor space with Hexa or Hera, you will fully internalize the serenity and energy of nature that surrounds you! The angled design of these models provides a perfect platform to have pleasant conversations with your loved ones and enjoy delicious meals. The elegant lines of Hexa & Hera turn the cooking process into a work of art, offering not only delicious food but also an aesthetic pleasure.

## HERA

Achieve geometric symmetry in your outdoor space with Hera's quadrangular shape. It is not only a cooking tool, but also its aesthetic design will be no different than a decoration in your outdoor space. Enjoy four pleasures by four corners with Hera.

## ΗΕΧΑ

Choose Hexa to organize the garden party of your dreams, explore the enchantment of nature with your loved ones, and create unforgettable memories in the warm ambiance of Hexa. With its high cooking capacity, you can easily prepare delicious meals for large groups. Step into an experience accompanied by nature's unique geometry!