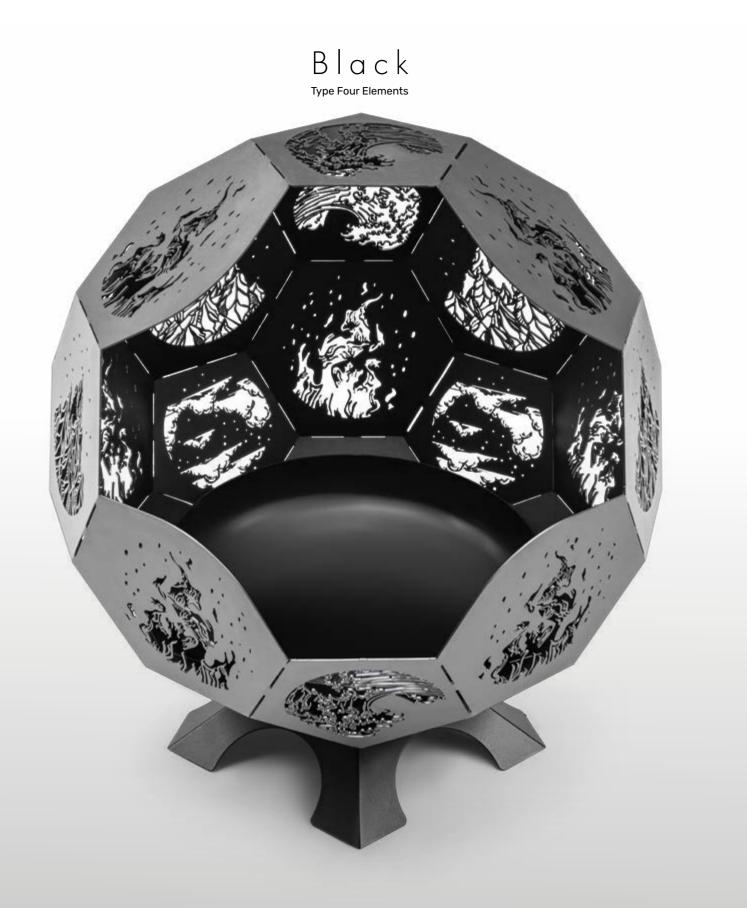

### BLACK

Black painted steel is the symbol of refined elegance in the world of contemporary design. This noble colour represents the essence of elegant modernity and luxurious glamour. It redefines the boundaries of elegance and

BLACK You will enjoy discovering the elegance of luxury with Wox Black model

in your outdoor space. It will fascinate your guests with its magnificence.

Painted in a natural wooden hue, Wox will appear in your garden as if it