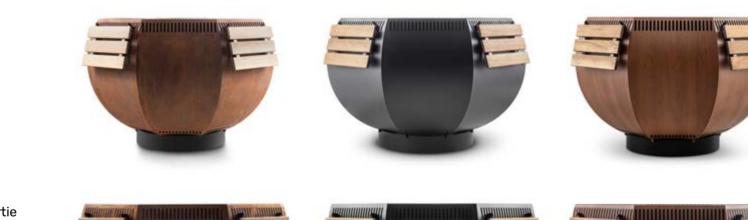

### SERIES

The Wox fire pit, when shared with your loved ones around the same fire, not only warms your bodies but also nurtures your souls. As you cook meals sitting around Wox, it doesn't just offer delicious flavours but also brings hearts closer together. It enables you to appreciate the value of time spent together.

#### **CORTEN** You will enjoy discovering the harmony between the processed metal

representing human and the oxidation representing nature with the unique Wox Corten model in your garden.

thefavilla.com

BLACK You will enjoy discovering the elegance of luxury with Wox Black model

in your outdoor space. It will fascinate your guests with its magnificence.

Painted in a natural wooden hue, Wox will appear in your garden as if it

has emerged as a gift from mother nature herself!