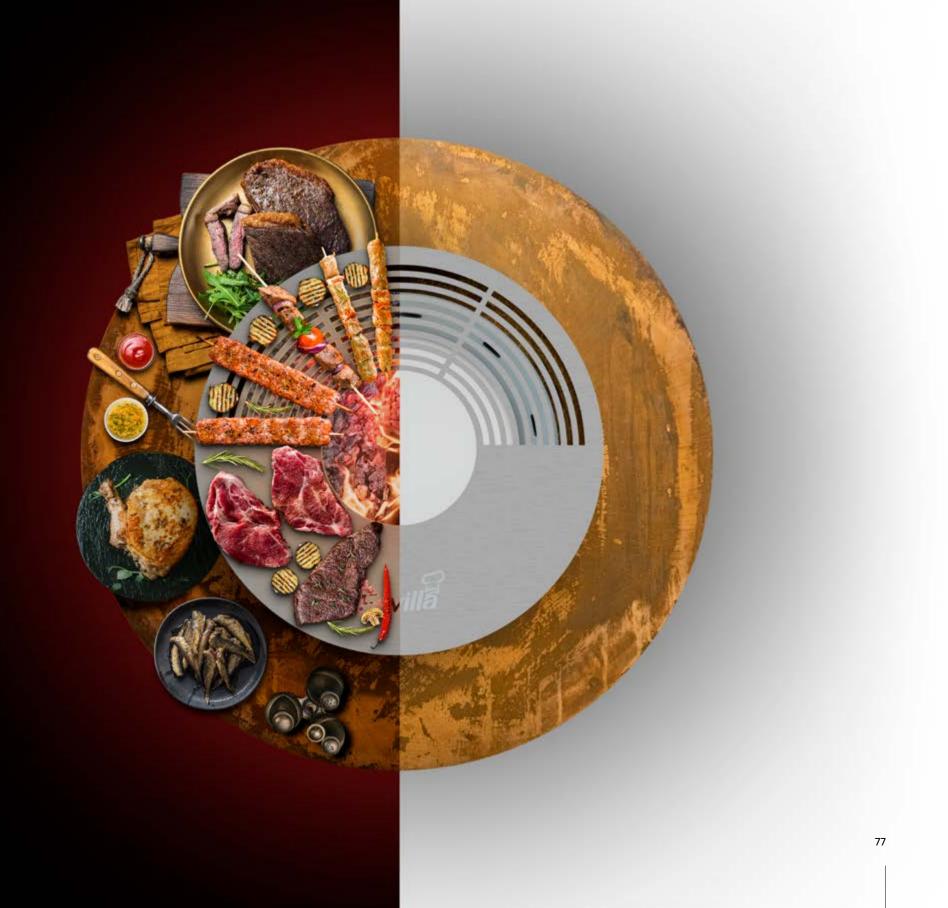

thefavilla.com

Wox is a masterpiece reflecting the abundance and diversity of nature with its eight corners.

10000

Meat, chicken, fish or vegetables; cook with confidence.

## Technical Specifications

Assembling is feasable with four easy steps.

#### Safety and Performance Focus:

Engineered for safe cooking, the Wox boasts a metal cooking chamber, an exclusive flame chamber ventilation system, and a self-cooling outer chamber, ensuring top-notch safety and performance.

#### Versatile Customization:

Tailor your experience with the optional Wox side table attachment, facilitating up to 8-person seating. The wooden components, crafted from special tropical trees, add a touch of elegance and long-lasting durability.