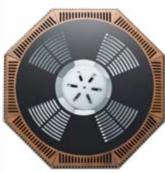

## Technical Specifications

Assembling is feasable with four easy steps.

#### Safety and Performance Focus:

Engineered for safe cooking, the Wox boasts a metal cooking chamber, an exclusive flame chamber ventilation system, and a self-cooling outer chamber, ensuring top-notch safety and performance.

#### Versatile Customization:

Tailor your experience with the optional Wox side table attachment, facilitating up to 8-person seating. The wooden components, crafted from special tropical trees, add a touch of elegance and long-lasting durability.