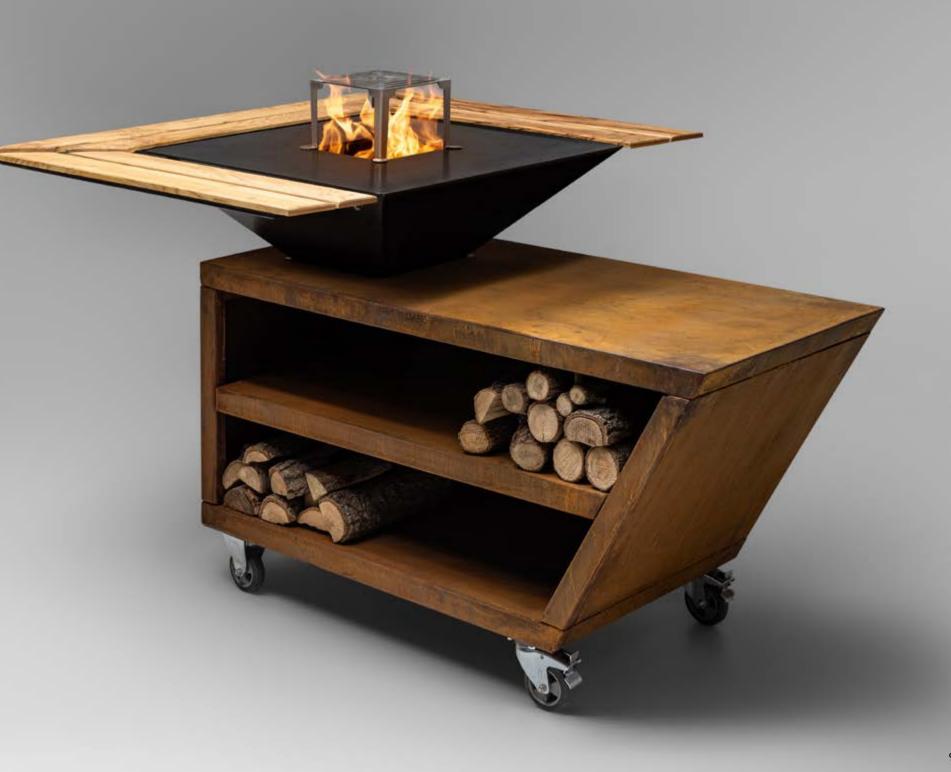

### Crafted for Controlled Ignition:

Firesheet is meticulously designed to catch fire with a special workmanship, providing a controlled and mesmerizing flame experience.

thefavilla.com

Titan is not merely an outdoor kitchen; it's a canvas for culinary creativity and shared passions on the meticulously designed grilling chamber and working space. Titan is more than a cooking space, it transforms your experience into a sanctuary of flavors, where recipes are exchanged, laughter resonates, and every dish prepared becomes a tale of gastronomic artistry. Embrace the Titan experience, where the fusion of nature's serenity and culinary excellence elevates your outdoor gatherings into unforgettable feasts for the senses.

### Safety, Mobility, and Convenience in Design:

Ensuring complete safety, Titan is stable, tip-proof, and allows for safe flame burning and healthy cooking. With special heavy duty wheels, Titan is versatile and mobile. Additionally, it incorporates storage space at the bottom and offers super easy cleaning and maintenance for a hassle-free experience.