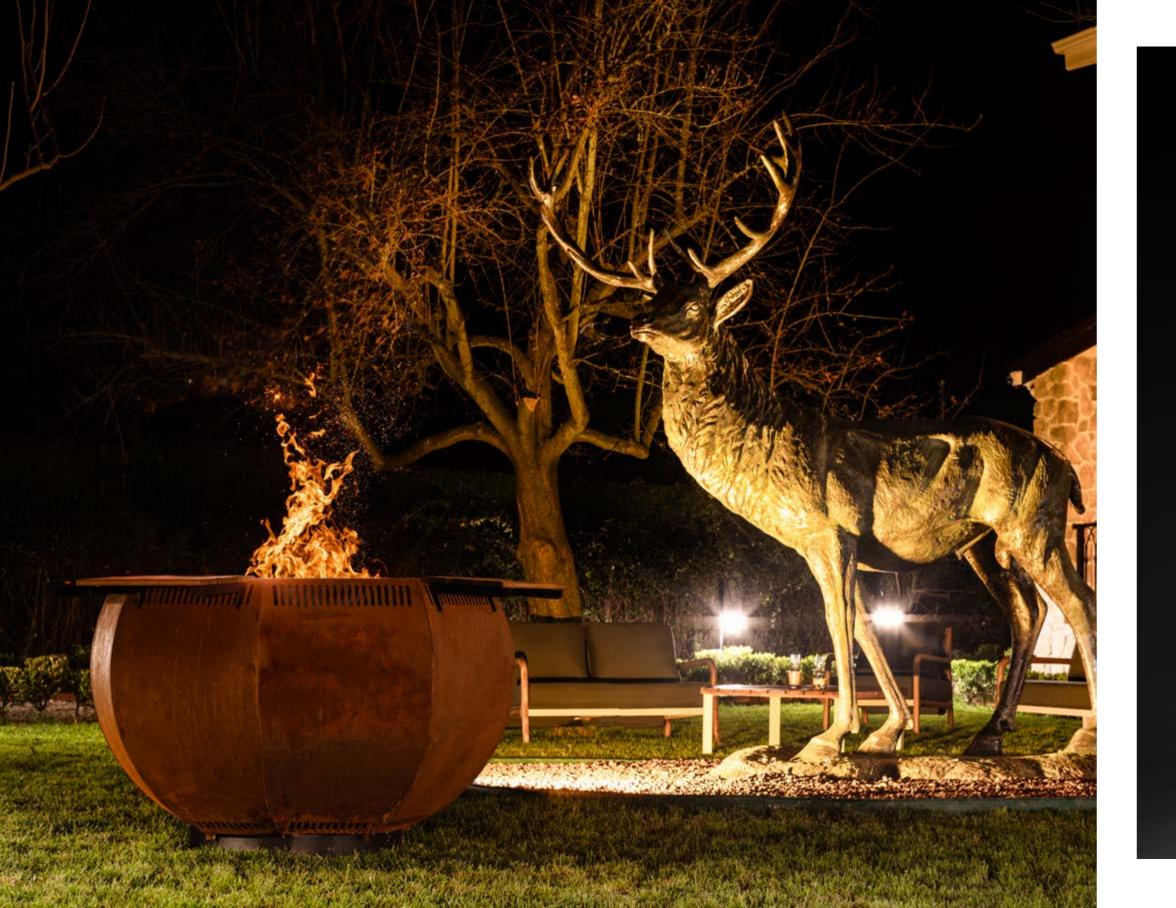

Luna fire pit invites you to trace the deep rituals that humanity has experienced throughout the history. When you sit by the light of the fire and observe the dance of sparks with your loved ones, you will return to that mystical bond the ancient people felt during the ceramonials they performed around the fire.

## CORTEN

1000

Luna is a fire pit designed for both aesthetic appeal and warmth. Its elegant spherical form and intricately crafted details through laser cutting techniques make Luna more than just a garden decoration; it creates a space where you can enjoy delightful moments with your loved ones.

## BLACK

When placed in your garden, Luna not only provides heat but also envelops you in a warm atmosphere surrounded by the mystique of fire, offering you the opportunity to gather unforgettable memories.