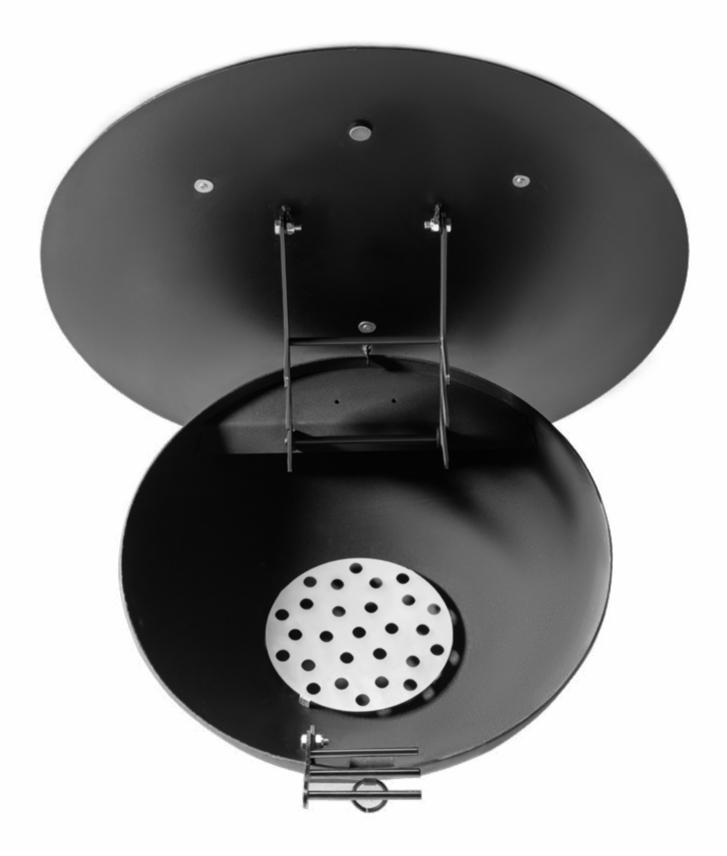

### Collapsible and Self-Contained:

Demox features a collapsible design, ensuring The first part of the product can be effortlesseasy storage and versatility in usage. All parts ly wall-mounted with the special apparatus, neatly store within itself, maximizing conveni- providing an adaptablity and space-saving ence and minimizing space requirements.

### Adjustable Cooking Levels:

With a special apparatus that moves internally, Demox allows for precise adjustment of the cooking material at different levels, ensuring optimal cooking flexibility.

### Wall-Mountable Convenience:

solution.

600