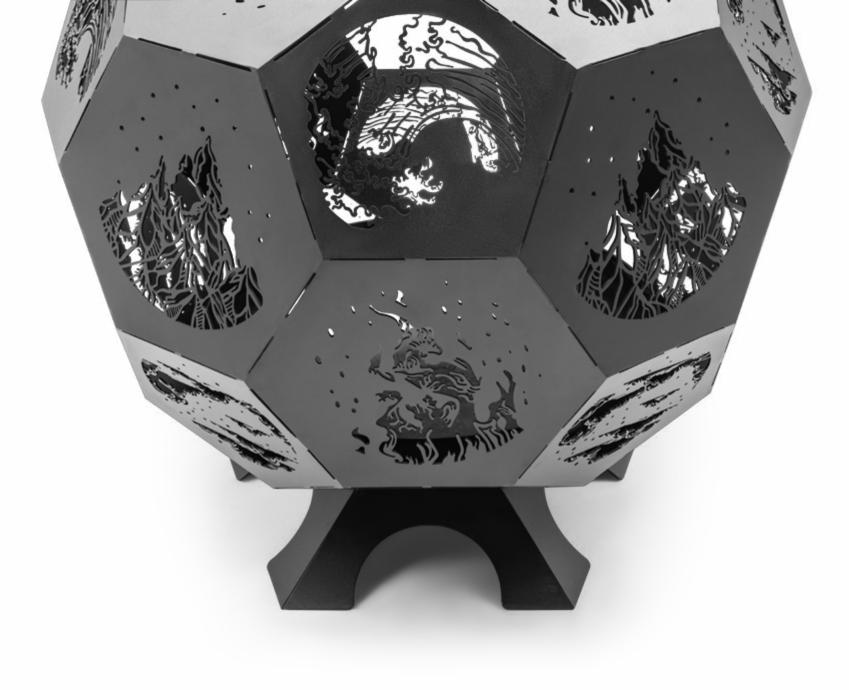

## ΗΕΧΑ

Choose Hexa to organize the garden party of your dreams, explore the enchantment of nature with your loved ones, and create unforgettable memories in the warm ambiance of Hexa. With its high cooking capacity, you can easily prepare delicious meals for large groups. Step into an experience accompanied by nature's unique geometry!

### Create an unforgettable party atmosphere in your garden with Hexa!

Store the woods on the bottom shelf.

#### Best apparatus for cooking meat, chicken, fish and vegetables.

Precision Grilling with Specialized Design:

Crafted for precision, Hexa's cooking chamber Hexa's cooking area is meticulously crafted to is made from a special metal sheet, designed be compatible with various foods, offering verspecifically for the perfect grilling of meat. The satility. Favilla ensures the same high safety flame chamber is ingeniously designed to be standards for Hexa as for all its products, covinaccessible to children, prioritizing safety.

#### Safety and Convenience in Every Detail:

ering aspects such as fire prevention, tipping, poisoning, and more. The product also features a convenient wood shelf for storing necessary materials, adding to the overall user-friendly design.