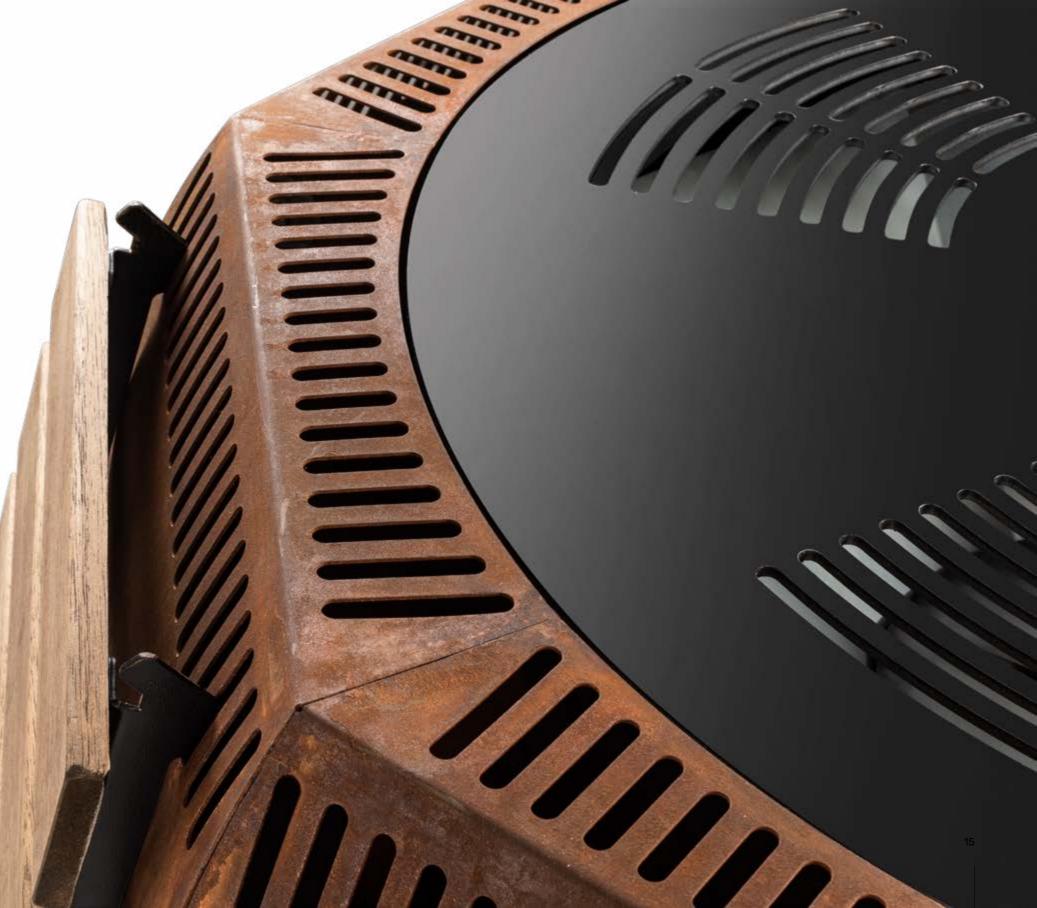

### CORTEN

Crafted from a fusion of iron, copper, and natural alloys, Corten steel embodies the dance of rust and resilience, embracing the passage of time with poetic elegance. Corten steel gracefully weaves artistry into functionality, offering a profound testament to the harmony between human creativity and the elemental forces of weathering. This living canvas, destined for outdoor marvels, sculptures, and architectural wonders, enchants with its weathered allure.

#### **CORTEN** You will enjoy discovering the harmony between the processed metal

representing human and the oxidation representing nature with the unique Wox Corten model in your garden.

thefavilla.com