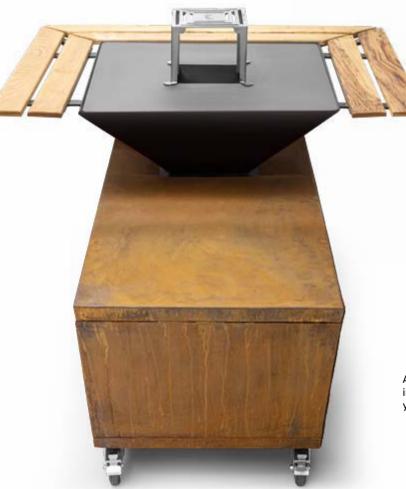

#### **CORTEN** You will enjoy discovering the harmony between the processed metal

representing human and the oxidation representing nature with the unique Wox Corten model in your garden.

thefavilla.com

## Corten Big

Your loved ones will join you at every corner of Wox, engaging in delightful conversations and actively participating in the preparation of delicious meals. Wox is a masterpiece reflecting the abundance and diversity of nature with its eight corners.

thefavilla.com

Wox is a masterpiece reflecting the abundance and diversity of nature with its eight corners.

10000

Meat, chicken, fish or vegetables; cook with confidence.