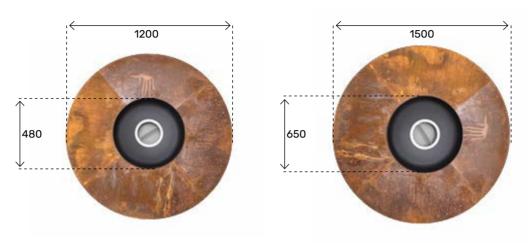

### BIG -----

**SHORTIE** `350*`* 

Corten

Place and remove side tables in one move, or even fold them.

Wooden

Black

Shortie

Big