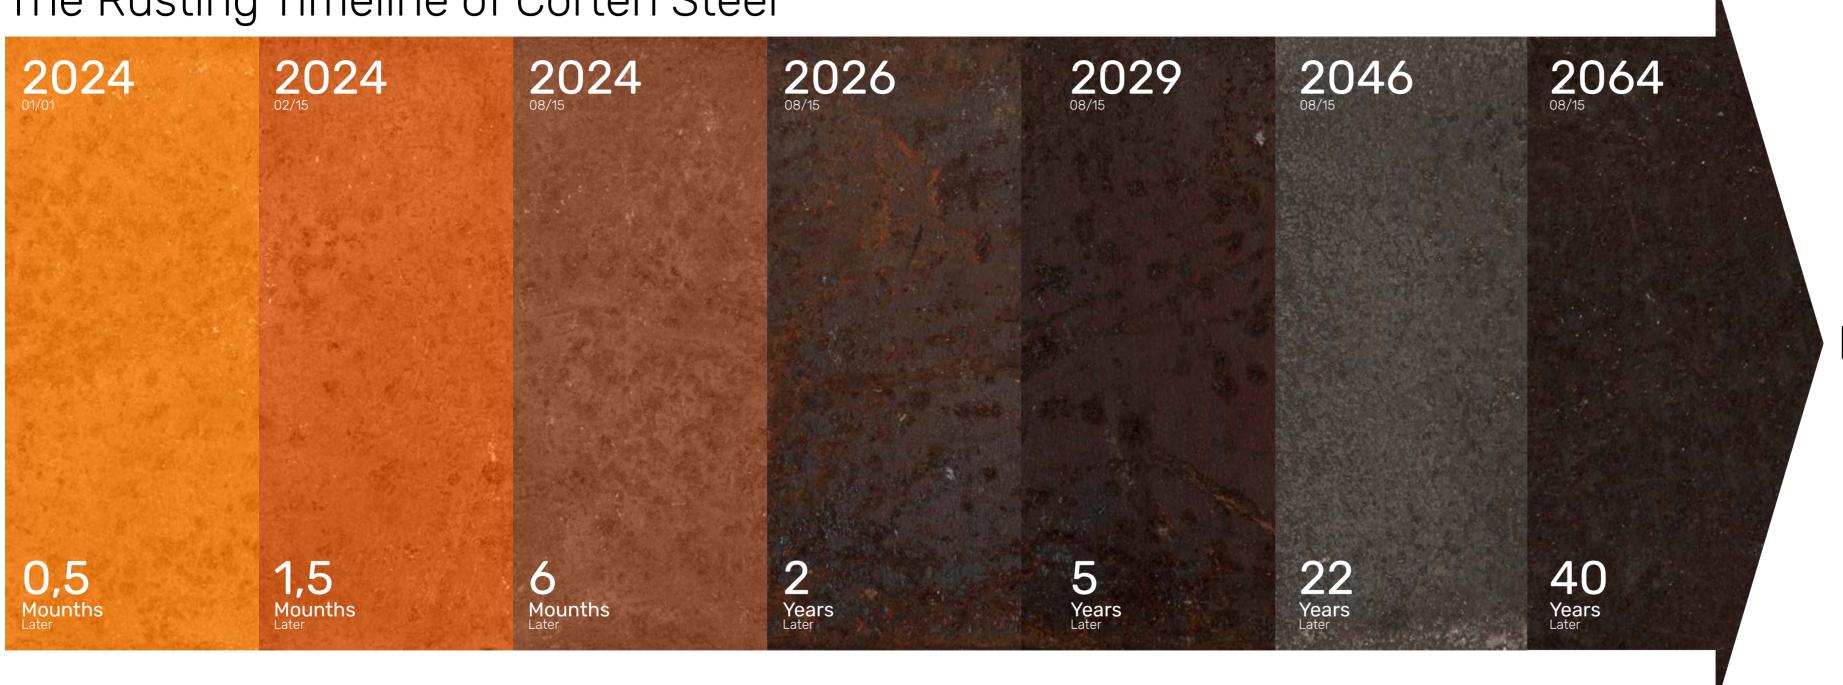

steel is the symbol of refined elegance in the world of contemporary design. This noble colour represents the essence of elegant modernity and luxurious glamour. It redefines the boundaries of elegance and

## WOODEN

Wood painted steel represents the warmth of natural wood in contemporary design. This colour redefines the essence of spaces where you will feel comfortable and peaceful by flawlessly combining natüreinspired beauty with modern functionality.

## WOOD

ropical wood stand as resilient guardia against the elements, making it the epitome of outdoor durability. Withstanding diverse weather conditions, tropical wood combines natural charm with lasting durability, creating an outdoor haven that remains captivating throughout the seasons.

### The Rusting Timeline of Corten Steel



#### FUTURE

# 

### SERIES

The Wox fire pit, when shared with your loved ones around the same fire, not only warms your bodies but also nurtures your souls. As you cook meals sitting around Wox, it doesn't just offer delicious flavours but also brings hearts closer together. It enables you to appreciate the value of time spent together.







#### **CORTEN** You will enjoy discovering the harmony between the processed metal

representing human and the oxidation representing nature with the unique Wox Corten model in your garden.

thefavilla.com

BLACK You will enjoy discovering the elegance of luxury with Wox Black model

in your outdoor space. It will fascinate your guests with its magnificence.

Painted in a natural wooden hue, Wox will appear in your garden as if it

has emerged as