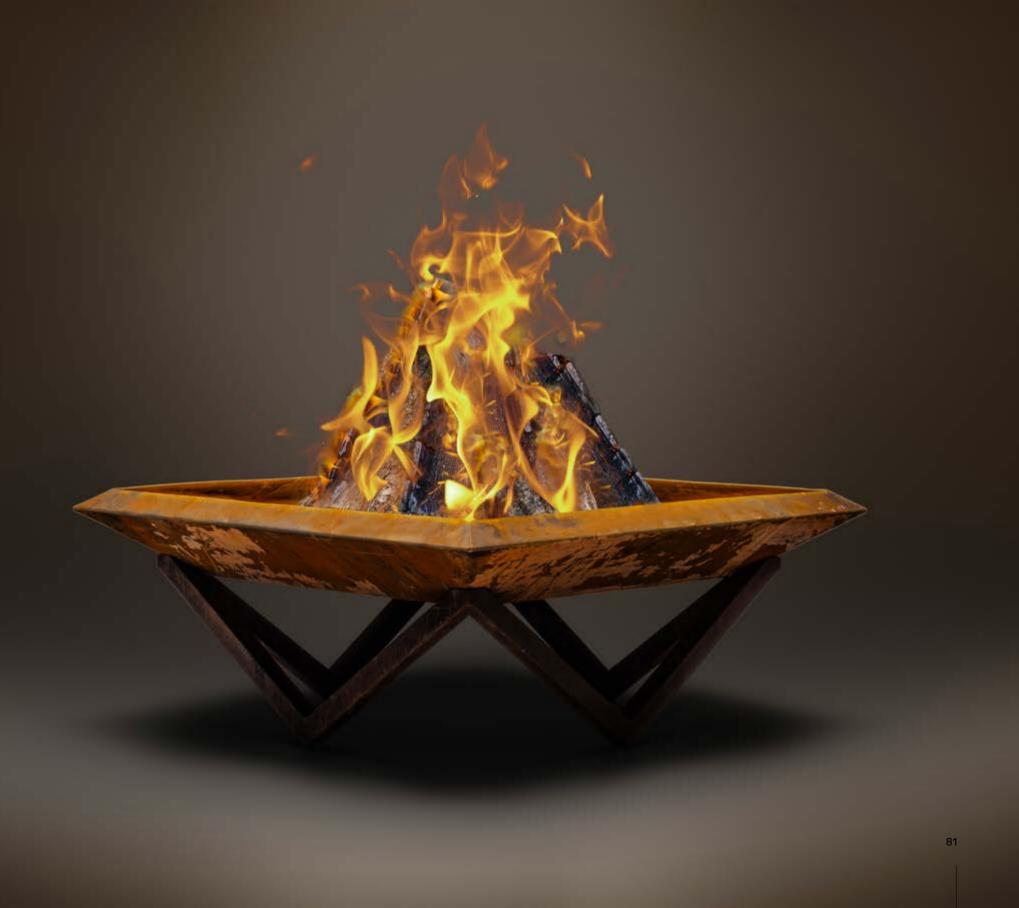

Luna fire pit invites you to trace the deep rituals that humanity has experienced throughout the history. When you sit by the light of the fire and observe the dance of sparks with your loved ones, you will return to that mystical bond the ancient people felt during the ceramonials they performed around the fire.

## CORTEN

1000

Luna is a fire pit designed for both aesthetic appeal and warmth. Its elegant spherical form and intricately crafted details through laser cutting techniques make Luna more than just a garden decoration; it creates a space where you can enjoy delightful moments with your loved ones.

## BLACK

When placed in your garden, Luna not only provides heat but also envelops you in a warm atmosphere surrounded by the mystique of fire, offering you the opportunity to gather unforgettable memories.

thefavilla.com

thefavilla.com

Luna is built for stability and safety, standing firm and every detail prevents tipping or scattering ash. Elevate your outdoor space with a blend of sophistication and innovation where style meets safety.