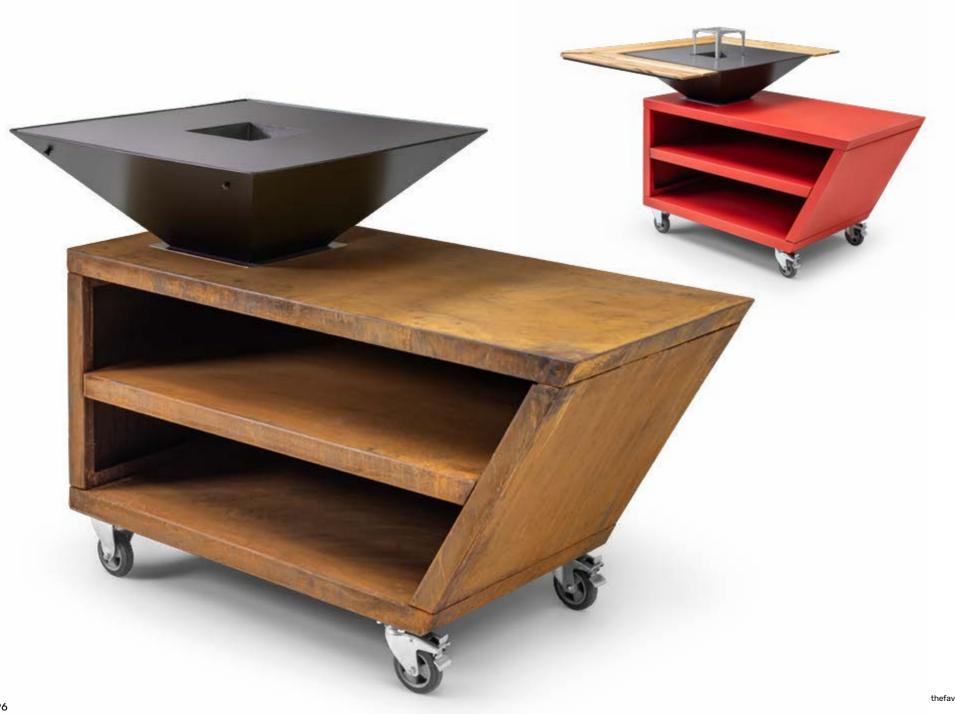

### Crafted for Controlled Ignition:

Firesheet is meticulously designed to catch fire with a special workmanship, providing a controlled and mesmerizing flame experience.

thefavilla.com

Titan is not merely an outdoor kitchen; it's a canvas for culinary creativity and shared passions on the meticulously designed grilling chamber and working space. Titan is more than a cooking space, it transforms your experience into a sanctuary of flavors, where recipes are exchanged, laughter resonates, and every dish prepared becomes a tale of gastronomic artistry. Embrace the Titan experience, where the fusion of nature's serenity and culinary excellence elevates your outdoor gatherings into unforgettable feasts for the senses.

# RED

Its innovative design includes a flame chamber optimized for efficient fire cooking, ensuring a long-lasting, suffocation-free flame that guarantees the juiciest results.

Safety and durability are at the core of Titan's design. It is engineered to stay stable, with a secure base that prevents tipping over, allowing you to cook safely and prepare healthy meals with confidence.

### Safety, Mobility, and Convenience in Design:

Ensuring complete safety, Titan is stable, tip-proof, and allows for safe flame burning and healthy cooking. With special heavy duty wheels, Titan is versatile and mobile. Additionally, it incorporates storage space at the bottom and offers super easy cleaning and maintenance for a hassle-free experience.