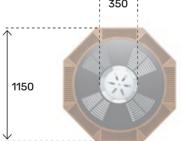

### BIG -----

**SHORTIE** `350*`* 

Corten

Place and remove side tables in one move, or even fold them.

Wooden

Black

Shortie

Big