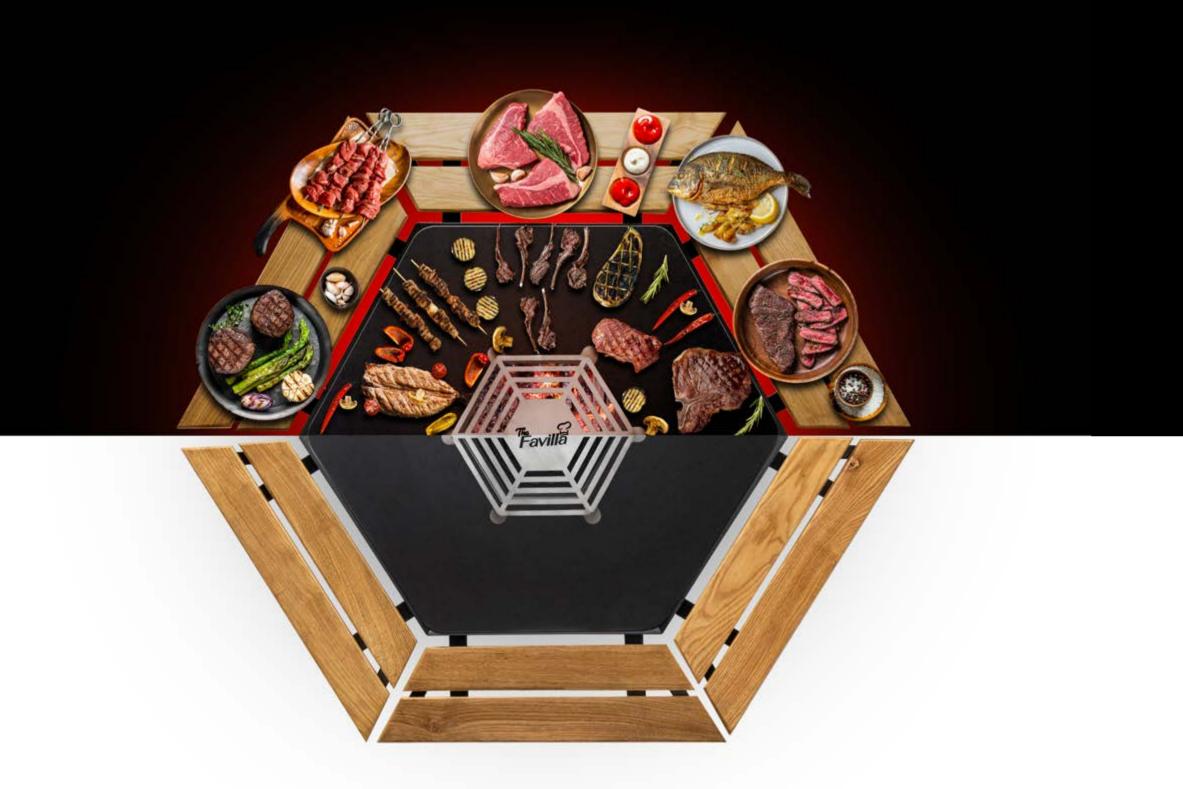

## ΗΕΧΑ

Choose Hexa to organize the garden party of your dreams, explore the enchantment of nature with your loved ones, and create unforgettable memories in the warm ambiance of Hexa. With its high cooking capacity, you can easily prepare delicious meals for large groups. Step into an experience accompanied by nature's unique geometry!

### Create an unforgettable party atmosphere in your garden with Hexa!

Store the woods on the bottom shelf.

#### Best apparatus for cooking meat, chicken, fish and vegetables.

Precision Grilling with Specialized Design:

Crafted for precision, Hexa's cooking chamber Hexa's cooking area is meticulously crafted to is made from a special metal sheet, designed be compatible with various foods, offering verspecifically for the perfect grilling of meat. The satility. Favilla ensures the same high safety flame chamber is ingeniously designed to be standards for Hexa as for all its products, covinaccessible to children, prioritizing safety.

#### Safety and Convenience in Every Detail:

ering aspects such as fire prevention, tipping, poisoning, and more. The product also features a convenient wood shelf for storing necessary materials, adding to the overall user-friendly design.