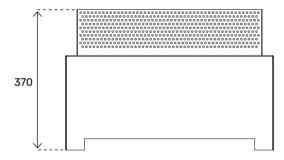

### FIREPLACE

Fireplace is a fusion of warmth and modern design, where the mesmerizing dance of flames takes center stage through the innovative touch of perforated metal screens. Crafted with a commitment to both style and safety, this fire pit transforms your outdoor space into a haven of contemporary elegance.

### Fireplace is an airflow expert with perforated side curtains.