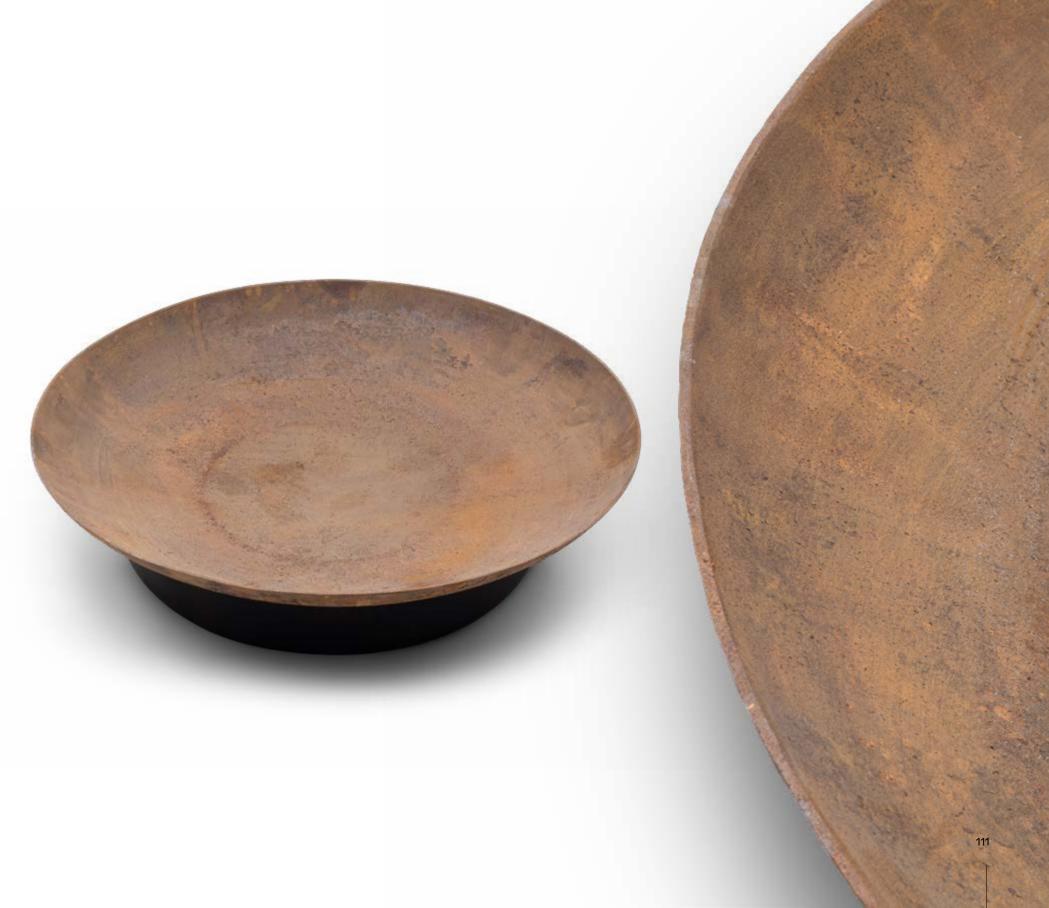

# SILIA

Crafted with meticulous attention to detail, this fire pit boasts a distinctive lightbowed shape, redefining the artistry of outdoor warmth. The elegant curvature not only serves as a visual feast but also enhances the circulation of flames, creating a captivating dance of light and shadow.

### The most potential of attention-grabbing.

### **Durable Construction and** Heat-Resistant Design:

in both withstanding heat and ensuring prod- Delivered in an assembled state, our product uct durability, Silia seamlessly blends aesthetic embraces adaptability, promising a versatile appeal with top-notch safety. Corten steel does and user-friendly experience. not only enhances aesthetics but also adds a touch of sophistication, providing an extra layer of safeguarding.

### User-Friendly Design and Adaptability:

Engineered for effortless handling, Silia is Meticulously crafted from materials that excel designed to prioritize user convenience.