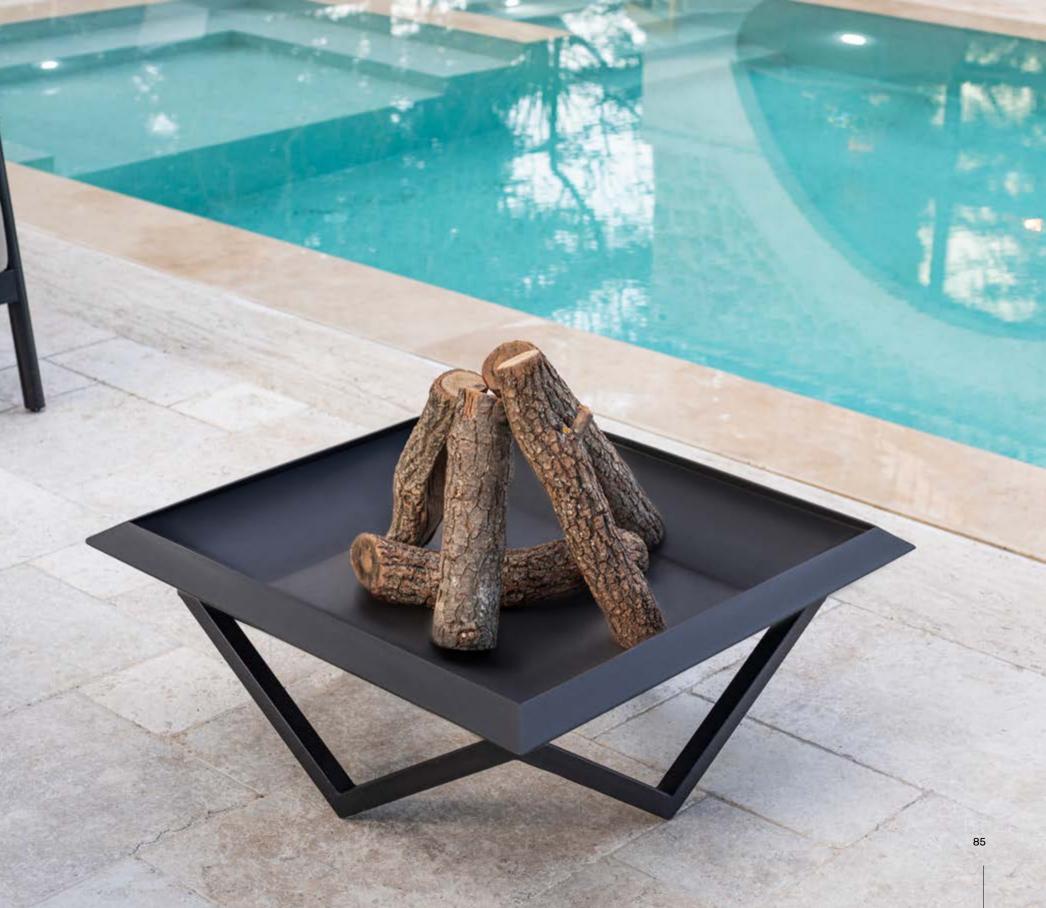

nary. As the crackling embers ascend, time stands still, encapsulating the warmth of shared stories. Embrace the ancient ritual, gathering loved ones around the flickering heart of the Firesheet.







### Challenge the time with Firesheet.





Captivating Flames, Effortless Assembly:Durable Elegance in Heat-Resistant Design:Immerse yourself in the allure of Firesheet'sCombining aesthetics with durability, Firesheet unique fire burning feature, bringing a capti-vating ambiance to any space. Shipped in two parts, it ensures both convenience and easy surroundings. assembly for an enchanting experience.

### Crafted for Controlled Ignition:

Firesheet is meticulously designed to catch fire with a special workmanship, providing a controlled and mesmerizing flame experience.

thefavilla.com





Titan is not merely an outdoor kitchen; it's a canvas for culinary creativity and shared passions on the meticulously designed grilling chamber and working space. Titan is more than a cooking space, it transforms your experience into a sanctuary of flavors, where recipes are exchanged, laughter resonates, and every dish prepared becomes a tale of gastronomic artistry. Embrace the Titan experience, where the fusion of nature's serenity and culinary excellence elevates your outdoor gatherings into unforgettable feasts for the senses.



# RED

Its innovative design includes a flame chamber optimized for efficient fire cooking, ensuring a long-lasting, suffocation-free flame that guarantees the juiciest results.



Safety and durability are at the core of Titan's design. It is engineered