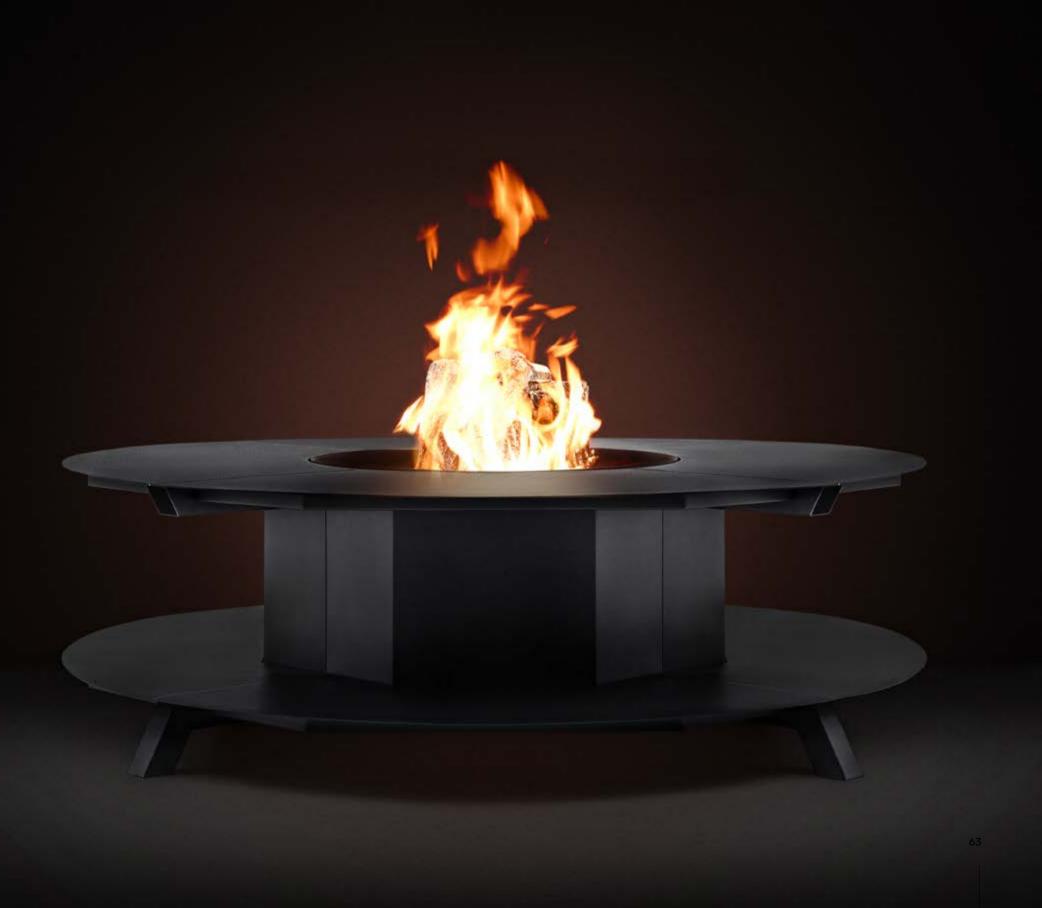

Luna fire pit invites you to trace the deep rituals that humanity has experienced throughout the history. When you sit by the light of the fire and observe the dance of sparks with your loved ones, you will return to that mystical bond the ancient people felt during the ceramonials they performed around the fire.

## CORTEN

1000

Luna is a fire pit designed for both aesthetic appeal and warmth. Its elegant spherical form and intricately crafted details through laser cutting techniques make Luna more than just a garden decoration; it creates a space where you can enjoy delightful moments with your loved ones.

## BLACK

When placed in your garden, Luna not only provides heat but also envelops you in a warm atmosphere surrounded by the mystique of fire, offering you the opportunity to gather unforgettable memories.