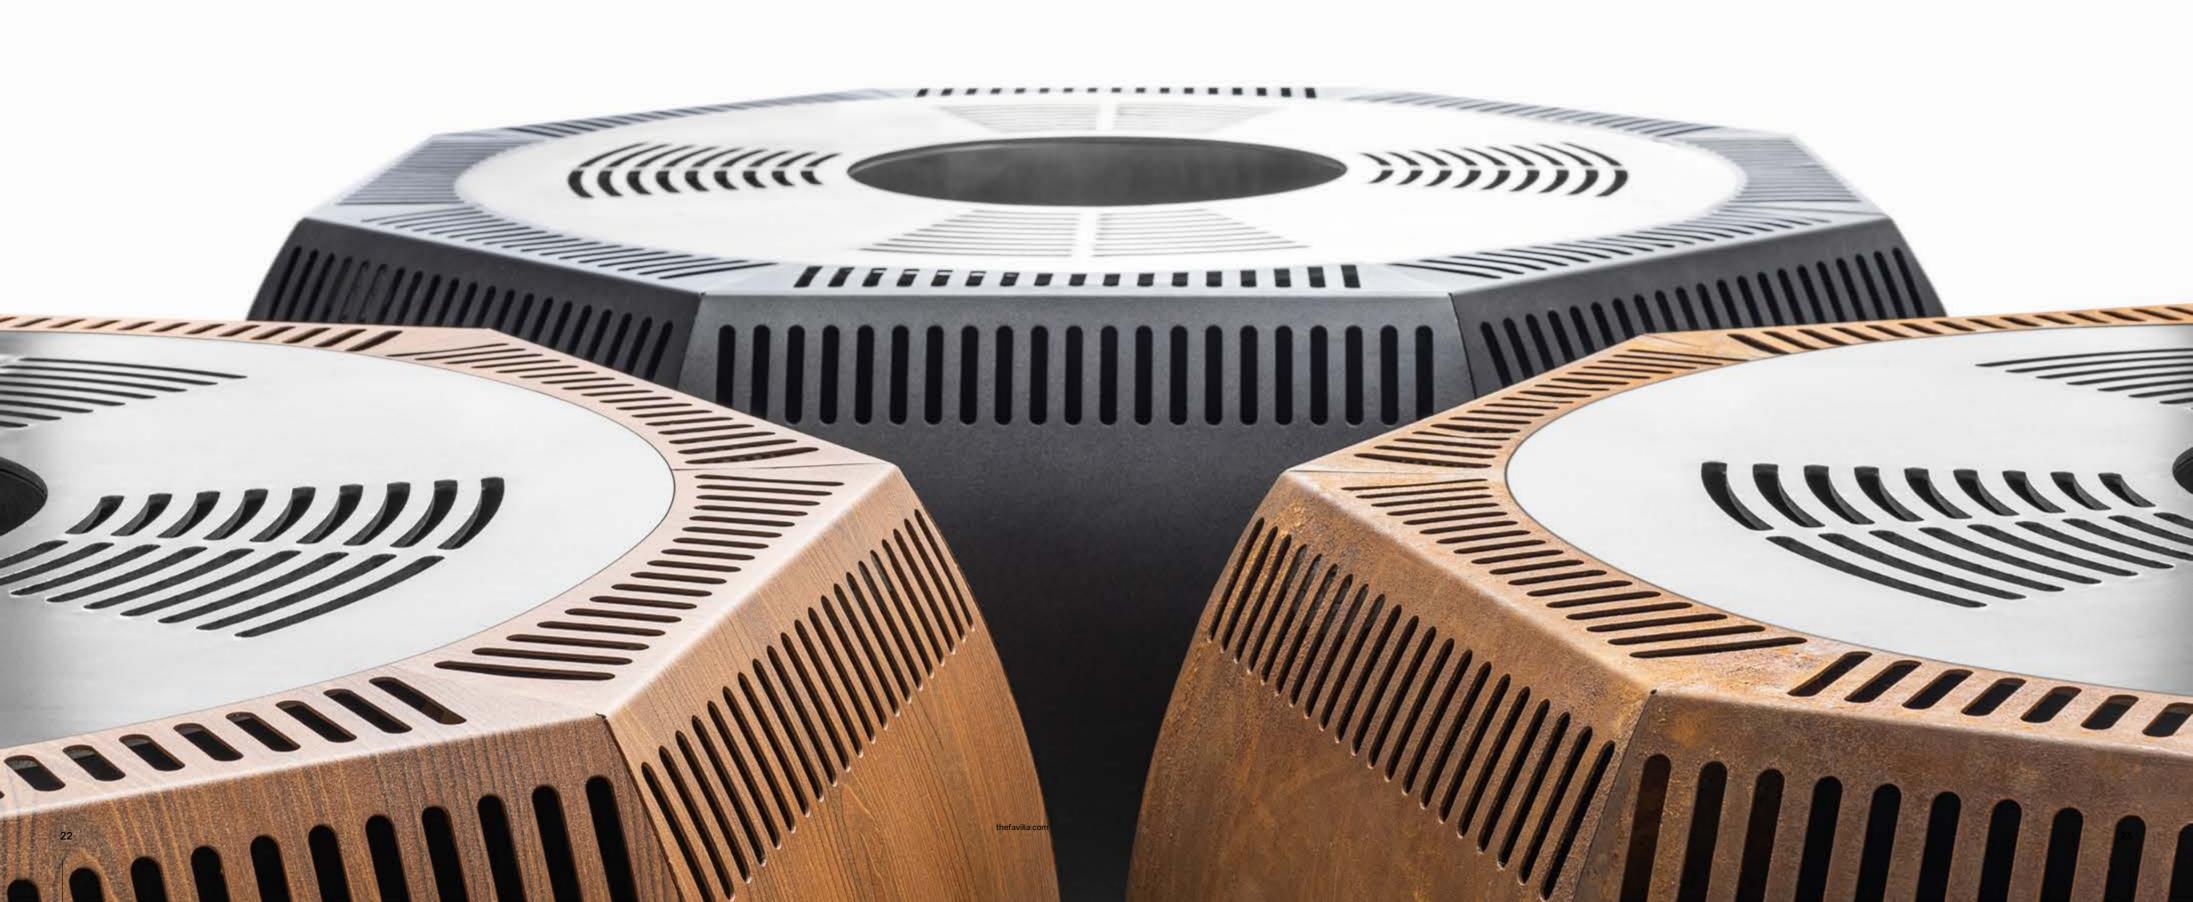

# **HERA<sup>&</sup>HEXA**

Hexa & Hera are wonders that reflects the perfect geometry and endless energy of nature. By cooking in your outdoor space with Hexa or Hera, you will fully internalize the serenity and energy of nature that surrounds you! The angled design of these models provides a perfect platform to have pleasant conversations with your loved ones and enjoy delicious meals. The elegant lines of Hexa & Hera turn the cooking process into a work of art, offering not only delicious food but also an aesthetic pleasure.

## ΗΕΧΑ

Choose Hexa to organize the garden party of your dreams, explore the enchantment of nature with your loved ones, and create unforgettable memories in the warm ambiance of Hexa. With its high cooking capacity, you can easily prepare delicious meals for large groups. Step into an experience accompanied by nature's unique geometry!

## HERA

Achieve geometric symmetry in your outdoor space with Hera's quadrangular shape. It is not only a cooking tool, but also its aesthetic design will be no different than a decoration in your outdoor space. Enjoy four pleasures by four corners with Hera.