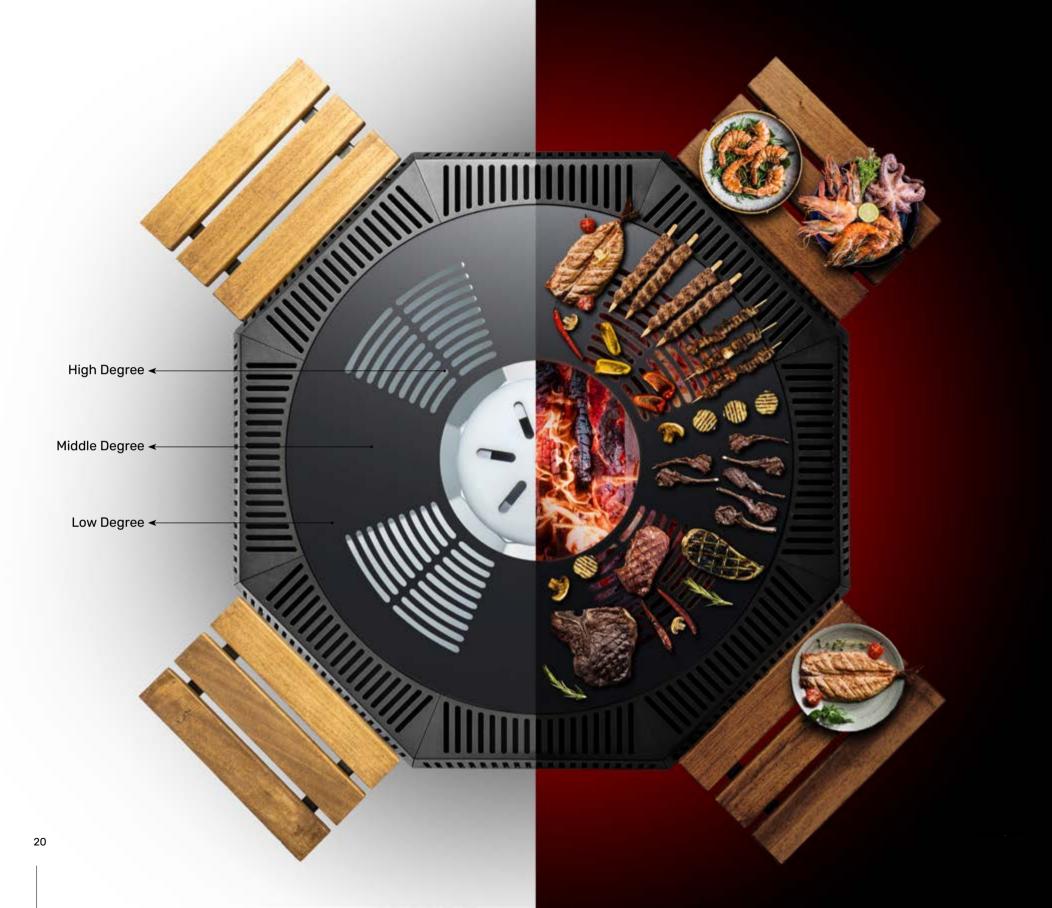

## Technical Specifications

Assembling is feasable with four easy steps.

#### Safety and Performance Focus:

Engineered for safe cooking, the Wox boasts a metal cooking chamber, an exclusive flame chamber ventilation system, and a self-cooling outer chamber, ensuring top-notch safety and performance.

#### Versatile Customization:

Tailor your experience with the optional Wox side table attachment, facilitating up to 8-person seating. The wooden components, crafted from special tropical trees, add a touch of elegance and long-lasting durability.