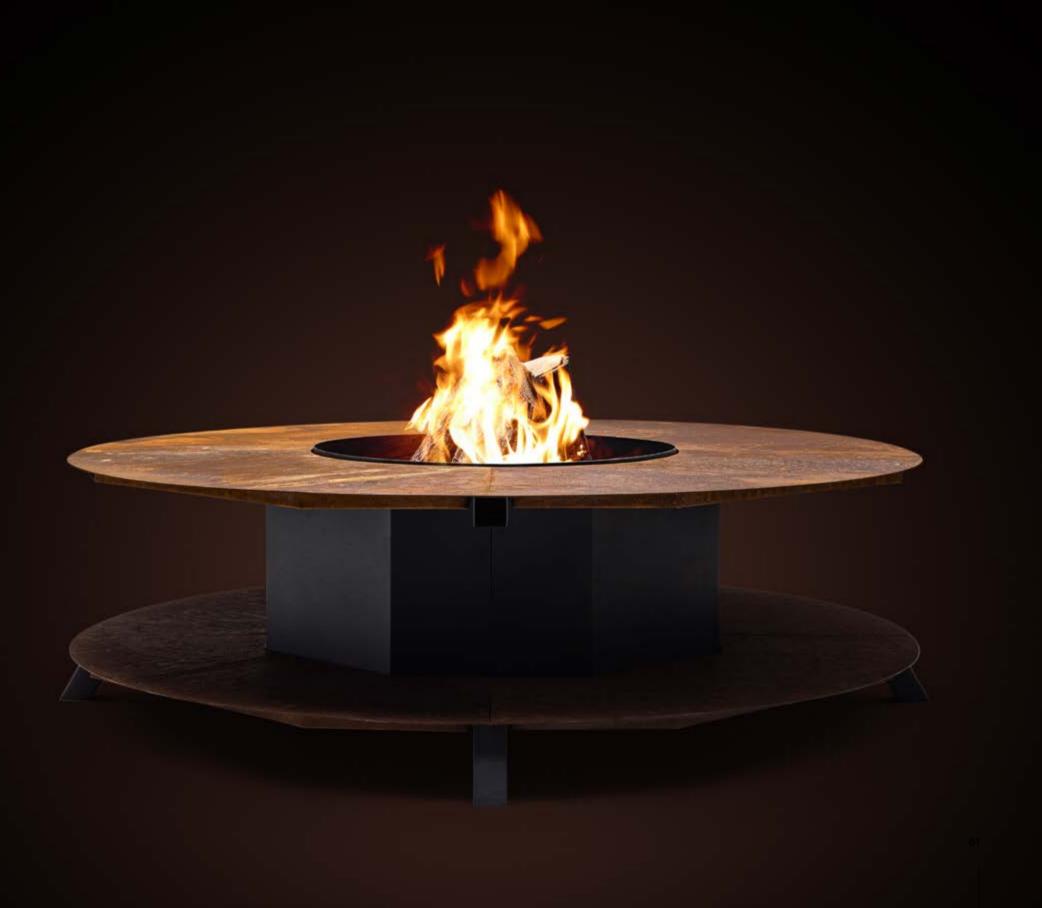

Sini is a traditional table rooted in centuries-old Anatolian customs, where warm family meals have been shared. This tradition comes to life as families gather to share meals, elevating the sense of togetherness and solidarity with every bite. Sini is more than just a table where meals are shared; it symbolizes coming together and strengthening bonds. We bring this powerful essence to your garden with the Sina fire pit.

Thanks to its wheels, Sina can be easily moved to best spot in your outdoor space.

Sina allows you to experience Anatolia's tradition of sharing meals and family unity with a modern touch. Start a new tradition in your garden with Sina and make the moments you share with your family even more special.

### Elevate the sense of togetherness and solidarity with Sina.