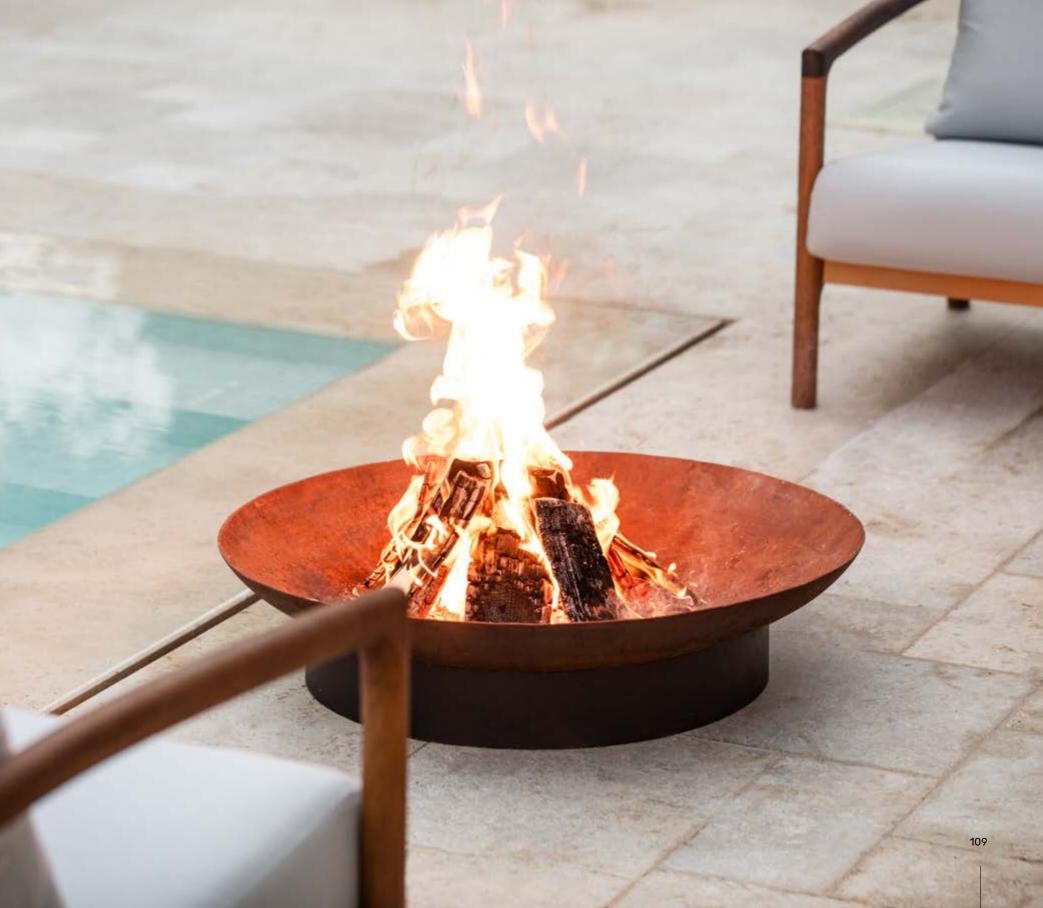

Luna fire pit invites you to trace the deep rituals that humanity has experienced throughout the history. When you sit by the light of the fire and observe the dance of sparks with your loved ones, you will return to that mystical bond the ancient people felt during the ceramonials they performed around the fire.

## CORTEN

1000

Luna is a fire pit designed for both aesthetic appeal and warmth. Its elegant spherical form and intricately crafted details through laser cutting techniques make Luna more than just a garden decoration; it creates a space where you can enjoy delightful moments with your loved ones.

thefavilla.com

thefavilla.com

Luna is built for stability and safety, standing firm and every detail prevents tipping or scattering ash. Elevate your outdoor space with a blend of sophistication and innovation where style meets safety.