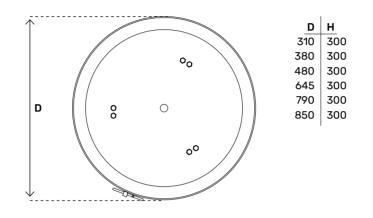

Luna fire pit invites you to trace the deep rituals that humanity has experienced throughout the history. When you sit by the light of the fire and observe the dance of sparks with your loved ones, you will return to that mystical bond the ancient people felt during the ceramonials they performed around the fire.

## CORTEN

1000

Luna is a fire pit designed for both aesthetic appeal and warmth. Its elegant spherical form and intricately crafted details through laser cutting techniques make Luna more than just a garden decoration; it creates a space where you can enjoy delightful moments with your loved ones.

## BLACK

When placed in your garden, Luna not only provides heat but also envelops you in a warm atmosphere surrounded by the mystique of fire, offering you the opportunity to gather unforgettable memories.

thefavilla.com

thefavilla.com

Luna is built for stability and safety, standing firm and every detail prevents tipping or scattering ash. Elevate your outdoor space with a blend of sophistication and innovation where style meets safety.

## Technical Specifications