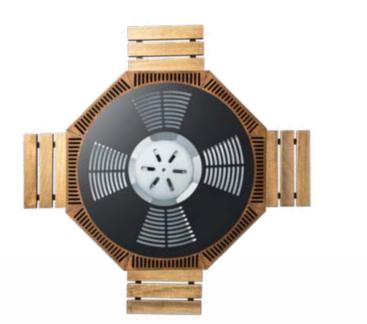

## Corten Big

Your loved ones will join you at every corner of Wox, engaging in delightful conversations and actively participating in the preparation of delicious meals. Wox is a masterpiece reflecting the abundance and diversity of nature with its eight corners.

thefavilla.com

Wox is a masterpiece reflecting the abundance and diversity of nature with its eight corners.

10000

Meat, chicken, fish or vegetables; cook with confidence.

#### Versatile Customization:

Tailor your experience with the optional Wox side table attachment, facilitating up to 8-person seating. The wooden components, crafted from special tropical trees, add a touch of elegance and long-lasting durability.

### BIG -----

**SHORTIE** `350*`* 

Corten

Place and remove side tables in one move, or even fold them.

Wooden

Black

Shortie

Big