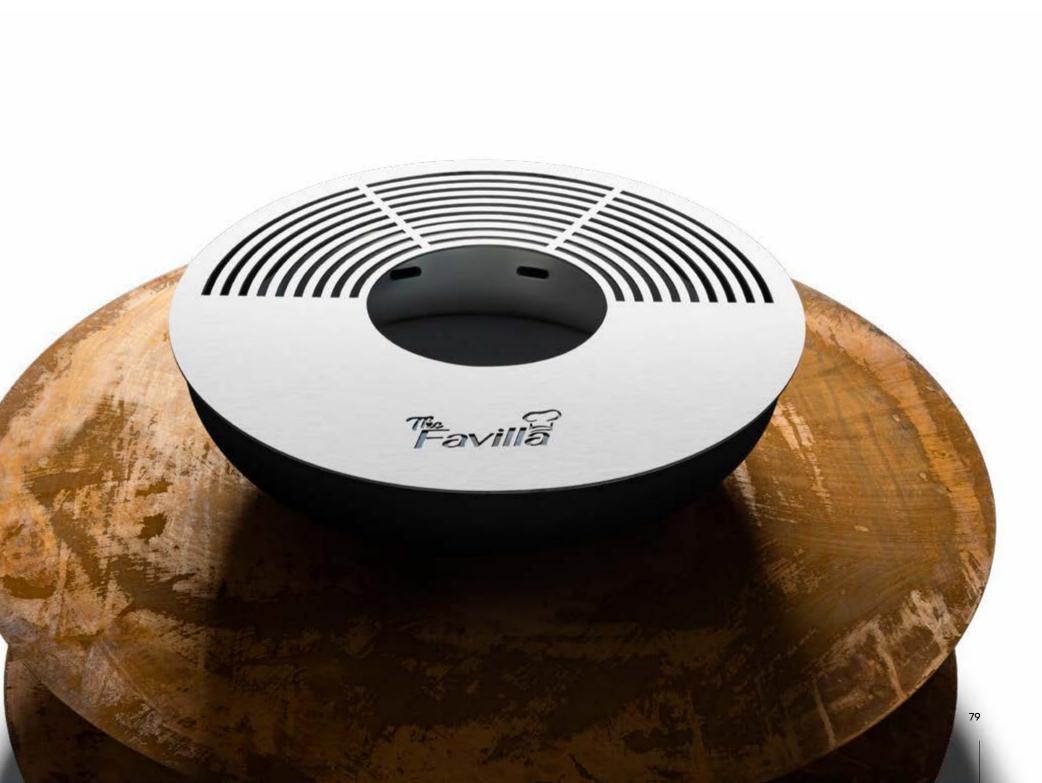

nity with a modern touch. Start a new tradition in your garden with Sina and make the moments you share with your family even more special.



# 1200 400

### Elevate the sense of togetherness and solidarity with Sina.

### Elegance in Suspension:

Sina introduces a hidden stand system, cre- Safety takes center stage with every precauating an illusion of suspension for the low- tion in place to prevent tipping over, even with er sheet, upper sheet, and camber part when woods at the bottom. Sina is engineered with viewed from different angles, adding a touch of fire safety in mind, ensuring a worry-free cookvisual enchantment.

### Safety and Convenience in Design:

ing experience. Delivered disassembled, it combines aesthetics, safety, and ease of assembly for a holistic user experience.



# FIRESHEET

A masterpiece of simplicity, it transforms the ordinary into the extraordinary. As the crackling embers ascend, time stands still, encapsulating the warmth of shared stories. Embrace the ancient ritual, gathering loved ones around the flickering heart of the Firesheet.







### Challenge the time with Firesheet.





Captivating Flames, Effortless Assembly:Durable Elegance in Heat-Resistant Design:Immerse yourself in the allure of Firesheet'sCombining aesthetics with durability, Firesheet unique fire burning feature, bringing a capti-vating ambiance to any space. Shipped in two parts, it ensures both convenience and easy surroundings. assembly for an enchanting experience.

### Crafted for Controlled Ignition:

Firesheet is meticulously designed to catch fire with a specia