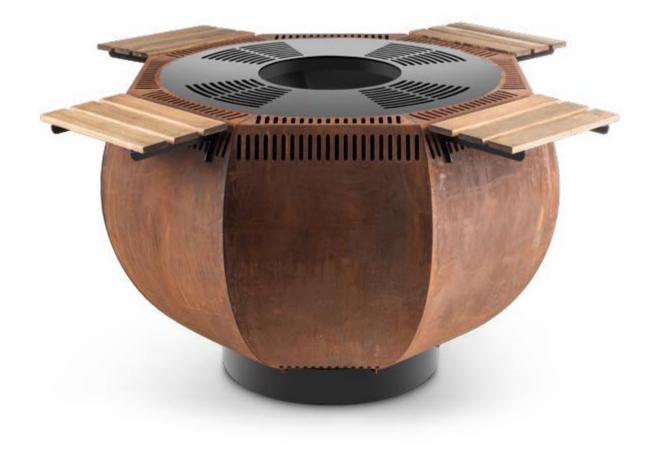

### SERIES

The Wox fire pit, when shared with your loved ones around the same fire, not only warms your bodies but also nurtures your souls. As you cook meals sitting around Wox, it doesn't just offer delicious flavours but also brings hearts closer together. It enables you to appreciate the value of time spent together.

## Corten Big

Your loved ones will join you at every corner of Wox, engaging in delightful conversations and actively participating in the preparation of delicious meals. Wox is a masterpiece reflecting the abundance and diversity of nature with its eight corners.

### BIG -----

**SHORTIE** `350*`* 

Corten

Place and remove side tables in one move, or even fold them.

Wooden

Black

Shortie

Big